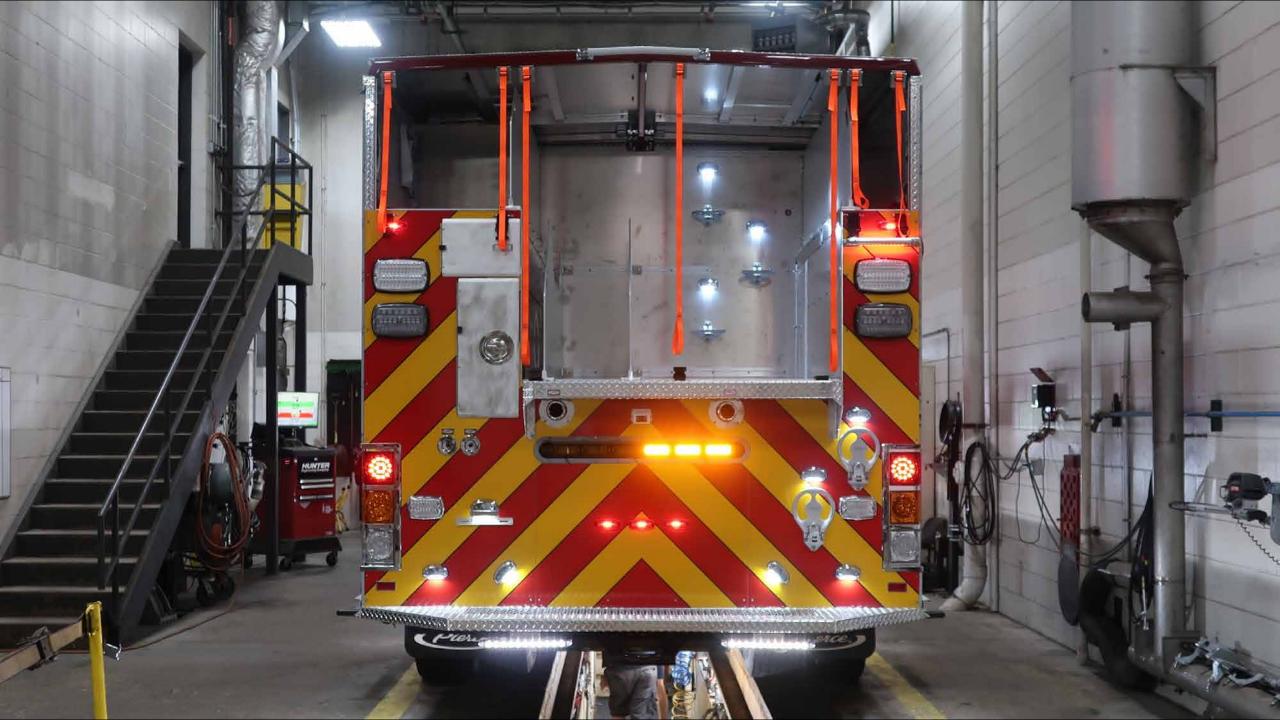

## Photo Album for Pierce Job 38205-02 Capital City Fire and Rescue, AK Custom Arrow XT PUC Pumper

## Wk 11 Production ending August 2, 2024

The pumper is completing the alignment process this week at the 41 plant.

RETARDER ON OFF

RETARDER AUTO-APPLY WATER PUMP

FOAM SYSTEM

OFF-ROAD TRACTION

TIRE CHAINS