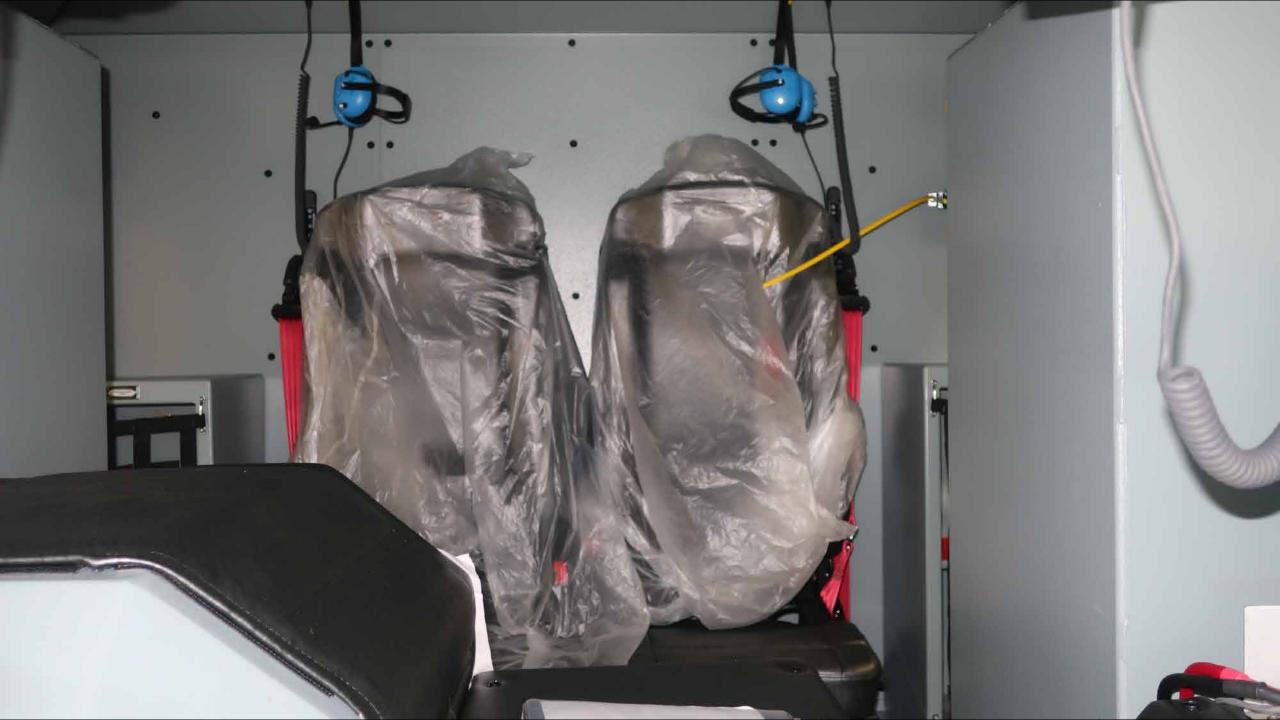

## Wk 11 Production ending August 2, 2024

The pumper is completing the alignment process this week at the 41 plant.

RETARDER ON OFF

RETARDER AUTO-APPLY WATER PUMP

FOAM SYSTEM

OFF-ROAD TRACTION

TIRE CHAINS