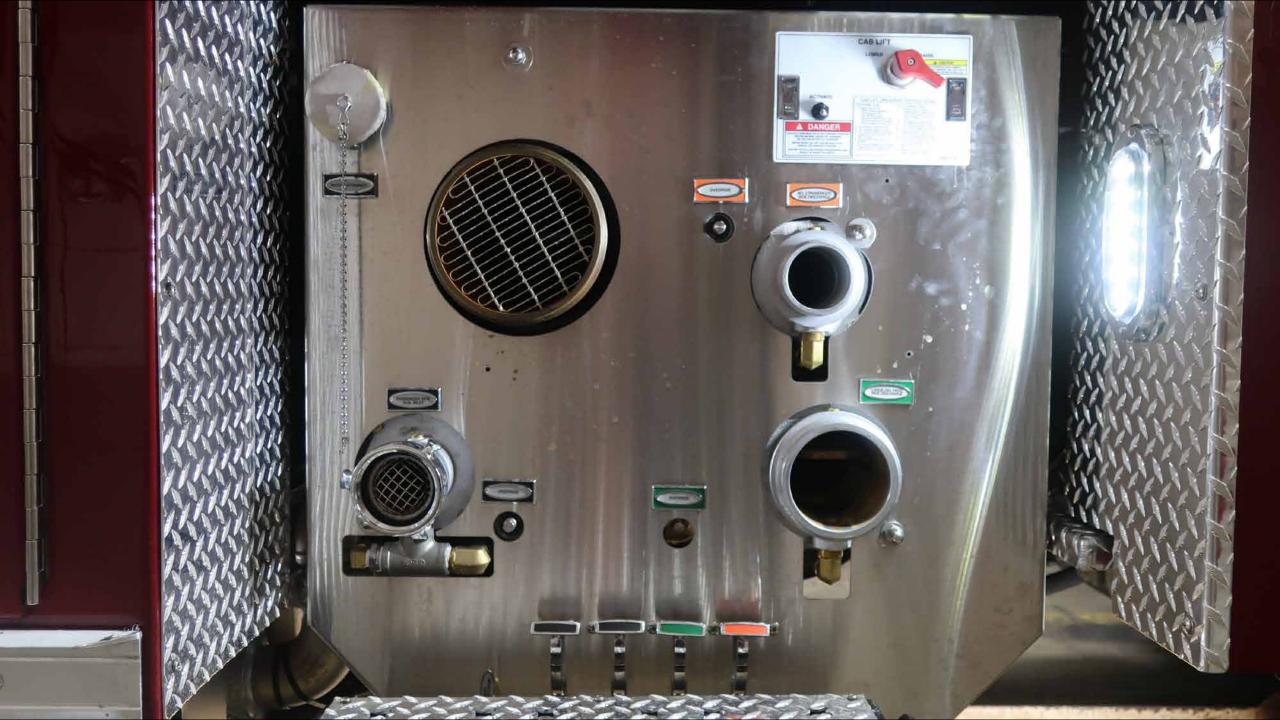

## Wk 11 Production ending August 2, 2024

The pumper is completing the alignment process this week at the 41 plant.

RETARDER ON OFF

RETARDER AUTO-APPLY WATER PUMP

FOAM SYSTEM

OFF-ROAD TRACTION

TIRE CHAINS