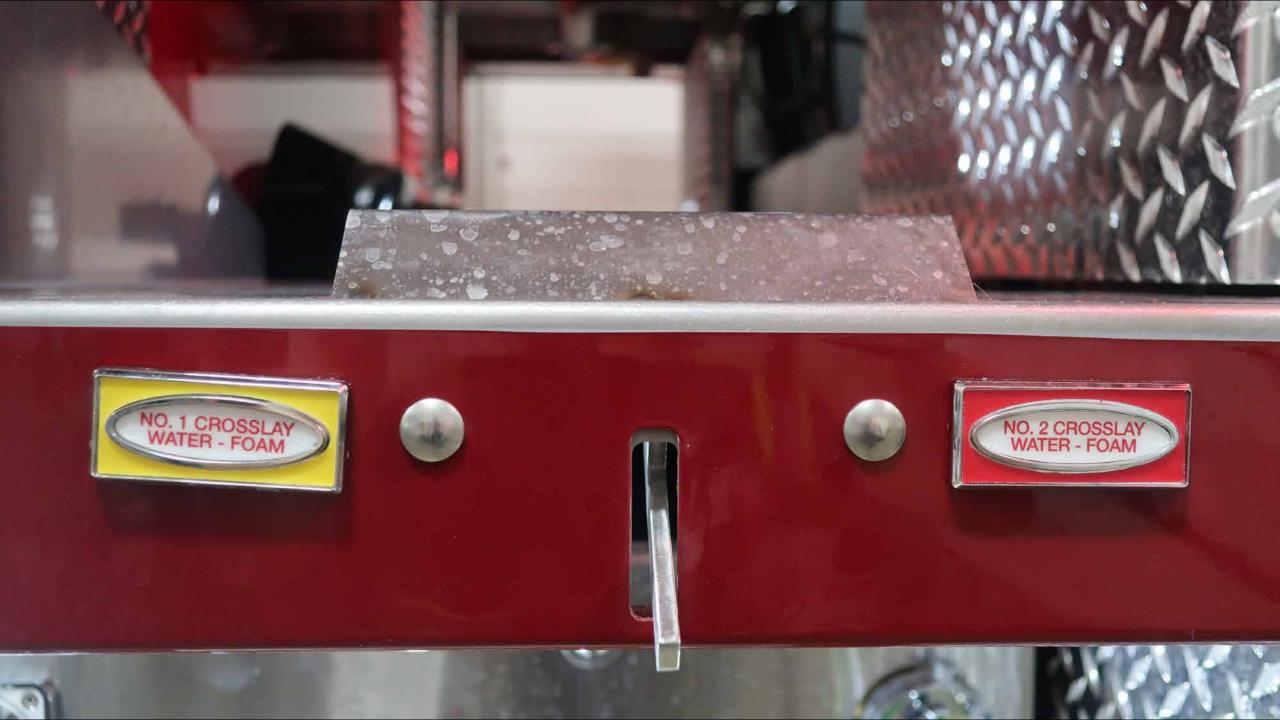

## Wk 11 Production ending August 2, 2024

The pumper is completing the alignment process this week at the 41 plant.

RETARDER ON OFF

RETARDER AUTO-APPLY WATER PUMP

FOAM SYSTEM

OFF-ROAD TRACTION

TIRE CHAINS