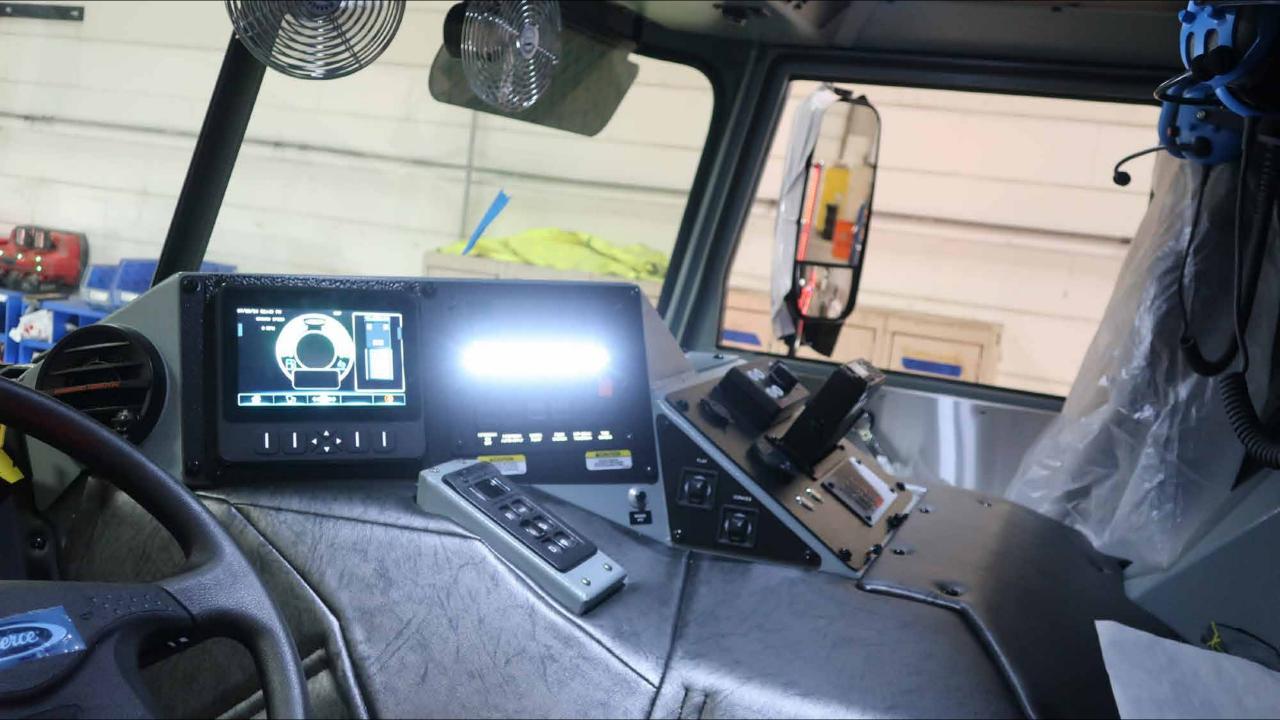

## Wk 11 Production ending August 2, 2024

The pumper is completing the alignment process this week at the 41 plant.

RETARDER ON OFF

RETARDER AUTO-APPLY WATER PUMP

FOAM SYSTEM

OFF-ROAD TRACTION

TIRE CHAINS