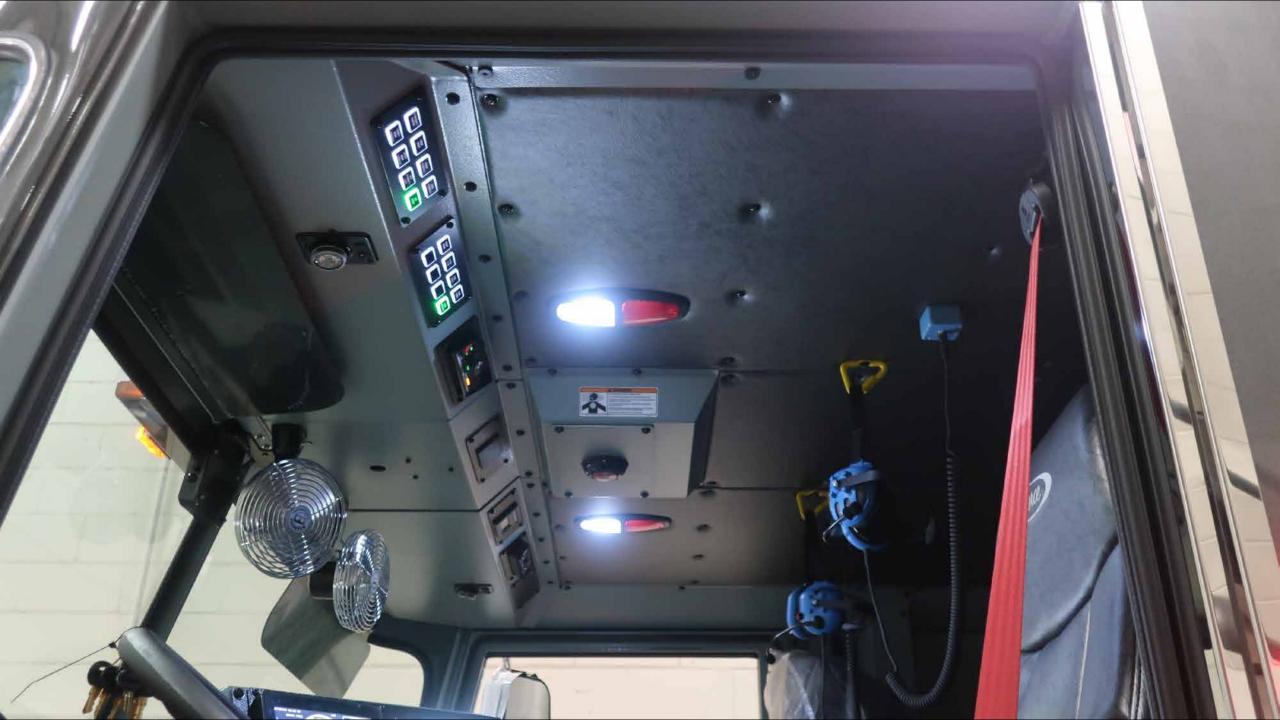

## Wk 11 Production ending August 2, 2024

The pumper is completing the alignment process this week at the 41 plant.

RETARDER ON OFF

RETARDER AUTO-APPLY WATER PUMP

FOAM SYSTEM

OFF-ROAD TRACTION

TIRE CHAINS

## **ACAUTION**

DISENGAGE RETARDER WHEN VEHICLE IS ON WET OR SLIPPERY SURFACES. 91-0298 ACAUTION

DO NOT ENGAGE AUTOMATIC TIRE CHAINS WHEN EXCEEDING 25 MPH 91-0181

EMERGENCY MASTER

ROOF LIGHT

FRONT WARNING SIDE WARNING

LOWER REAR WARNING UPPER REAR WARNING LOW INTENSITY LIGHT

AIR HORN

**OVERRIDE** 

HUGHES FIRE EQUIPMENT