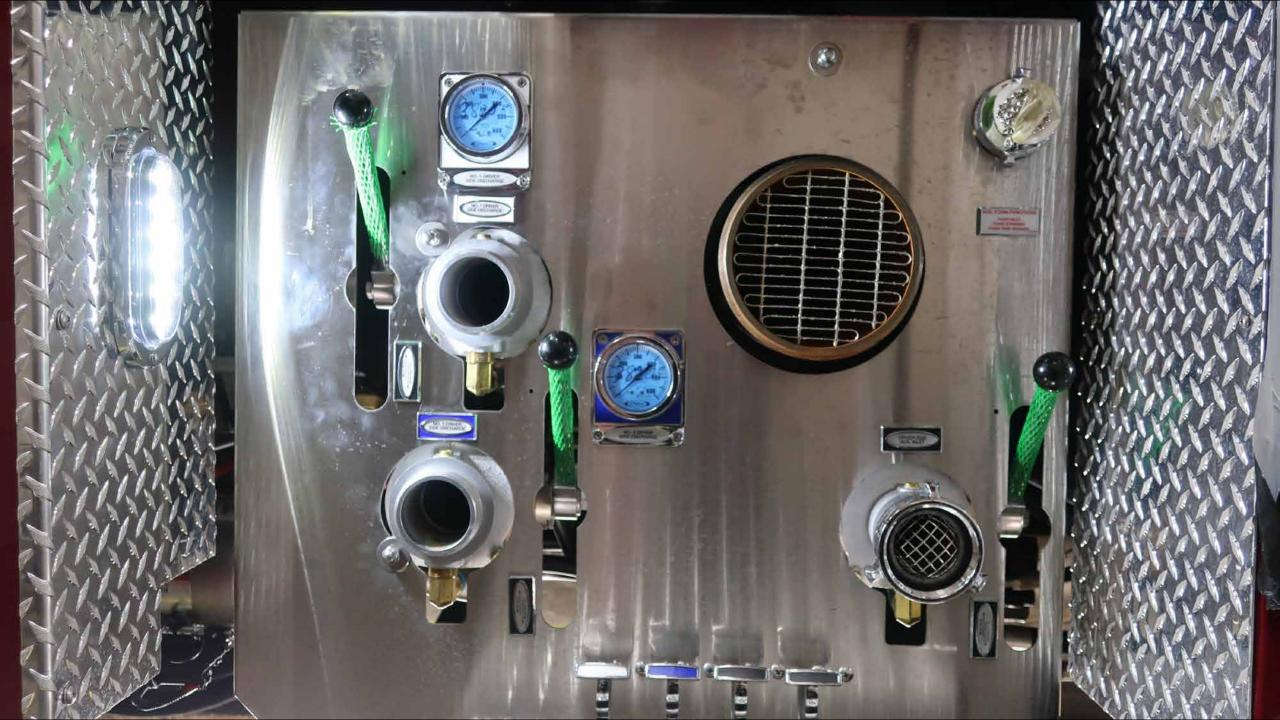

## Wk 11 Production ending August 2, 2024

The pumper is completing the alignment process this week at the 41 plant.

RETARDER ON OFF

RETARDER AUTO-APPLY WATER PUMP

FOAM SYSTEM

OFF-ROAD TRACTION

TIRE CHAINS