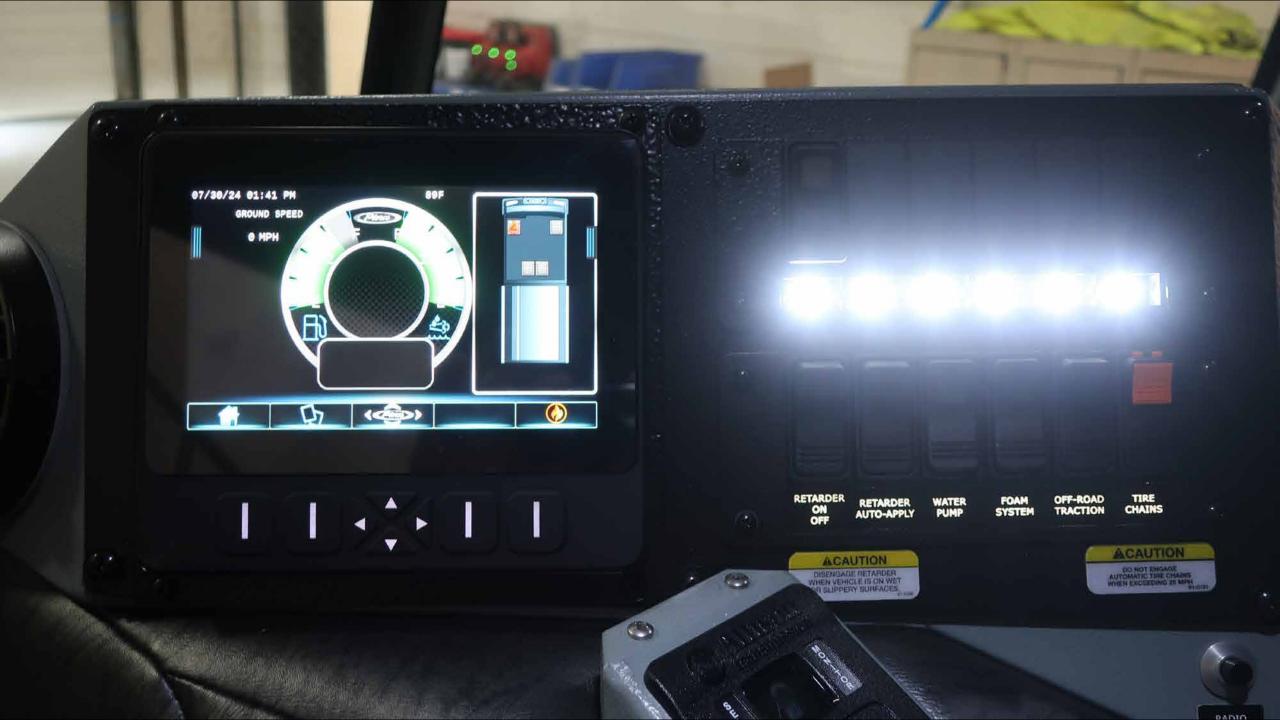

## Wk 11 Production ending August 2, 2024

The pumper is completing the alignment process this week at the 41 plant.

RETARDER ON OFF

RETARDER AUTO-APPLY WATER PUMP

FOAM SYSTEM

OFF-ROAD TRACTION

TIRE CHAINS

## **ACAUTION**

DISENGAGE RETARDER WHEN VEHICLE IS ON WET OR SLIPPERY SURFACES. 91-0298 ACAUTION

DO NOT ENGAGE AUTOMATIC TIRE CHAINS WHEN EXCEEDING 25 MPH 91-0181

EMERGENCY MASTER

ROOF LIGHT

FRONT WARNING SIDE WARNING

LOWER REAR WARNING UPPER REAR WARNING LOW INTENSITY LIGHT

AIR HORN

**OVERRIDE** 

HUGHES FIRE EQUIPMENT