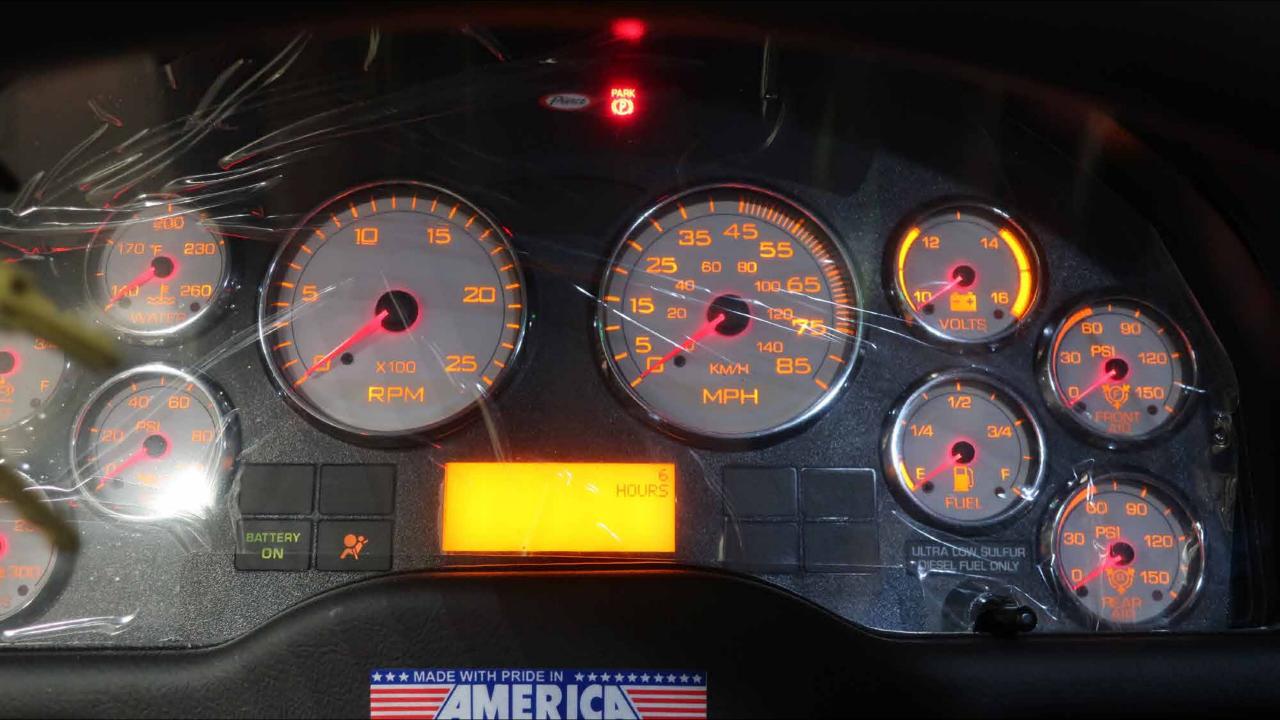

## Wk 11 Production ending August 2, 2024

The pumper is completing the alignment process this week at the 41 plant.

RETARDER ON OFF

RETARDER AUTO-APPLY WATER PUMP

FOAM SYSTEM

OFF-ROAD TRACTION

TIRE CHAINS