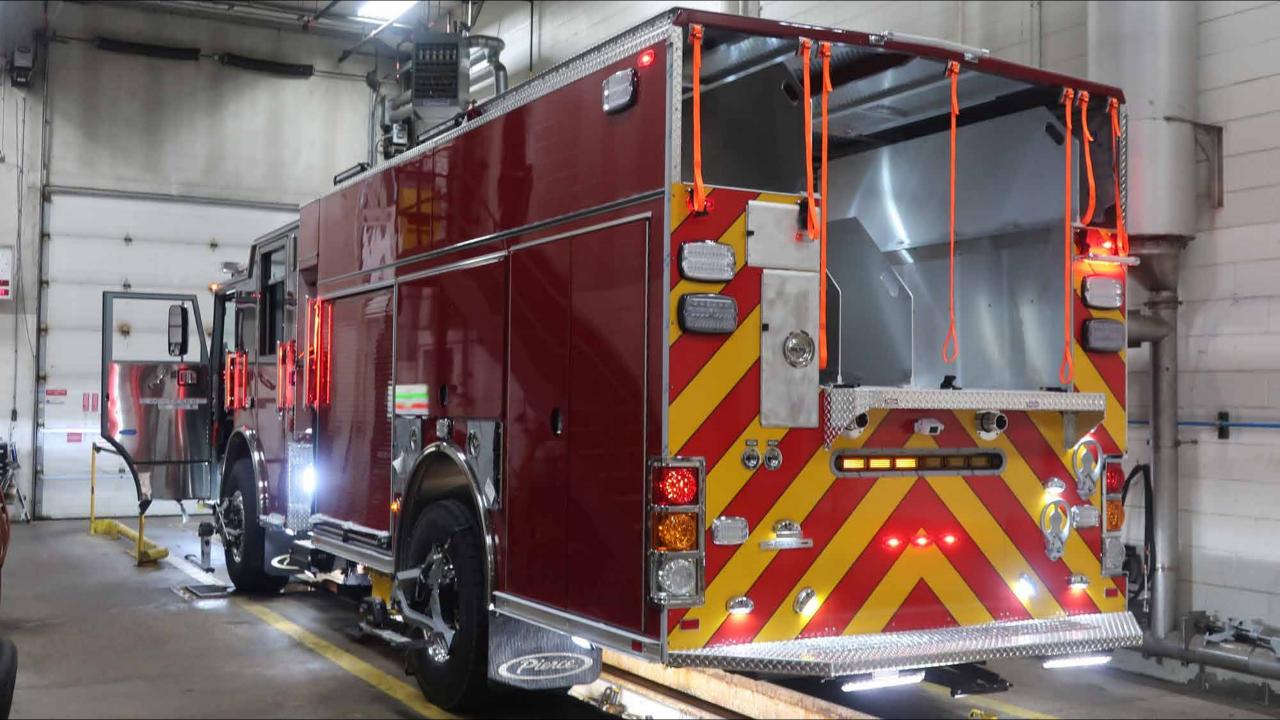

## Photo Album for Pierce Job 38205-02 Capital City Fire and Rescue, AK Custom Arrow XT PUC Pumper

## Wk 11 Production ending August 2, 2024

The pumper is completing the alignment process this week at the 41 plant.

RETARDER ON OFF

RETARDER AUTO-APPLY WATER PUMP

FOAM SYSTEM

OFF-ROAD TRACTION

TIRE CHAINS