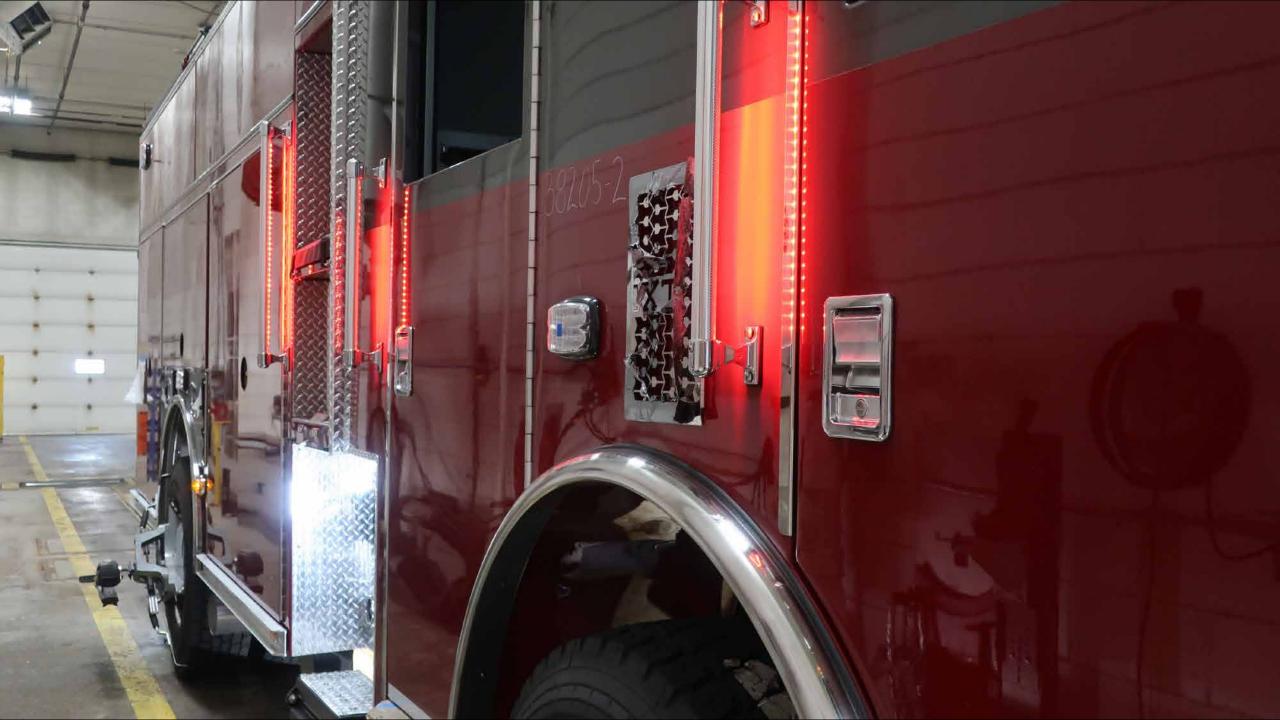

## Wk 11 Production ending August 2, 2024

The pumper is completing the alignment process this week at the 41 plant.

RETARDER ON OFF

RETARDER AUTO-APPLY WATER PUMP

FOAM SYSTEM

OFF-ROAD TRACTION

TIRE CHAINS