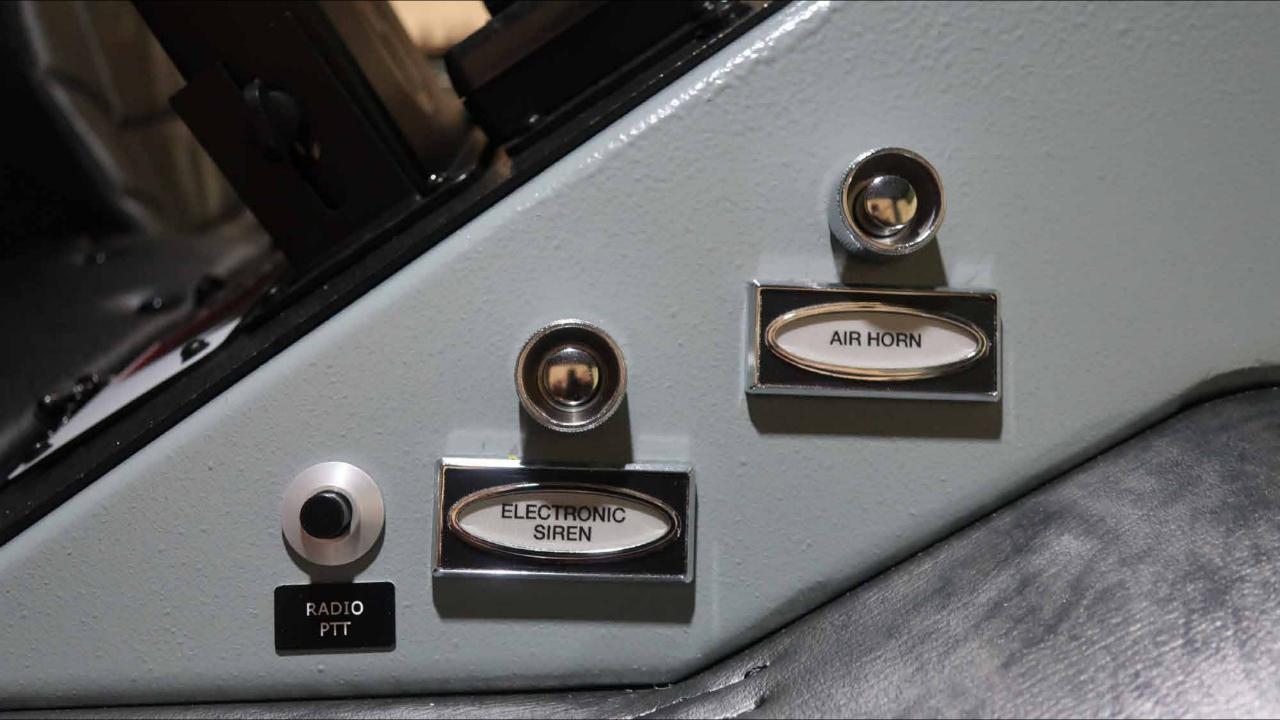

LOWER REAR WARNING UPPER REAR WARNING LOW INTENSITY LIGHT

AIR HORN

**OVERRIDE** 

HUGHES FIRE EQUIPMENT