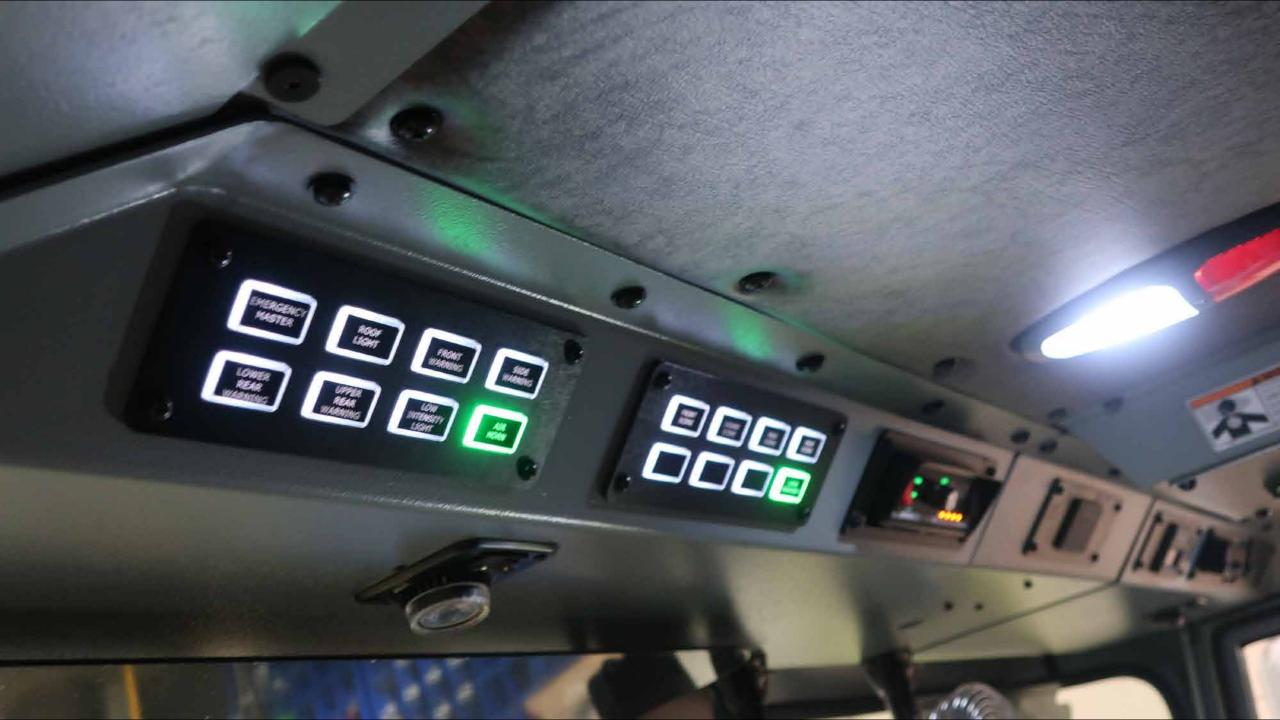

## **ACAUTION**

DISENGAGE RETARDER WHEN VEHICLE IS ON WET OR SLIPPERY SURFACES. 91-0298 ACAUTION

DO NOT ENGAGE AUTOMATIC TIRE CHAINS WHEN EXCEEDING 25 MPH 91-0181

EMERGENCY MASTER

ROOF LIGHT

FRONT WARNING SIDE WARNING

LOWER REAR WARNING UPPER REAR WARNING LOW INTENSITY LIGHT

AIR HORN

**OVERRIDE** 

HUGHES FIRE EQUIPMENT