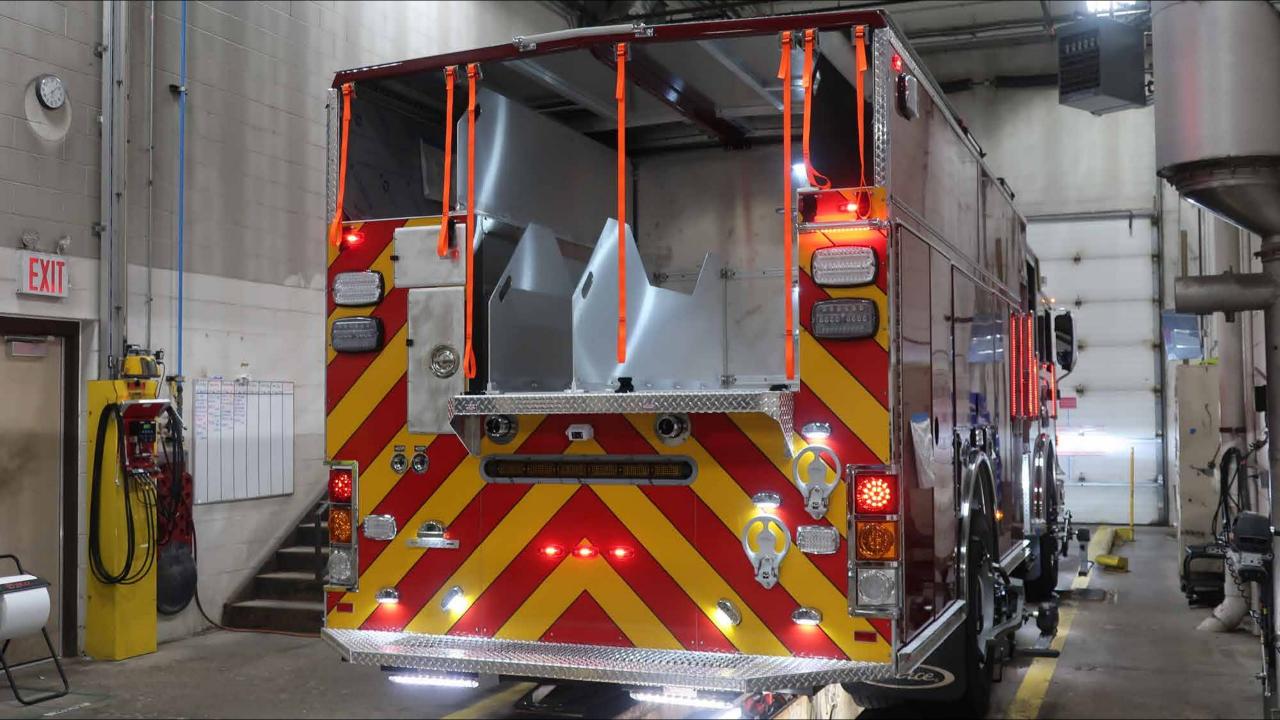

## Photo Album for Pierce Job 38205-02 Capital City Fire and Rescue, AK Custom Arrow XT PUC Pumper

## Wk 11 Production ending August 2, 2024

The pumper is completing the alignment process this week at the 41 plant.

RETARDER ON OFF

RETARDER AUTO-APPLY WATER PUMP

FOAM SYSTEM

OFF-ROAD TRACTION

TIRE CHAINS