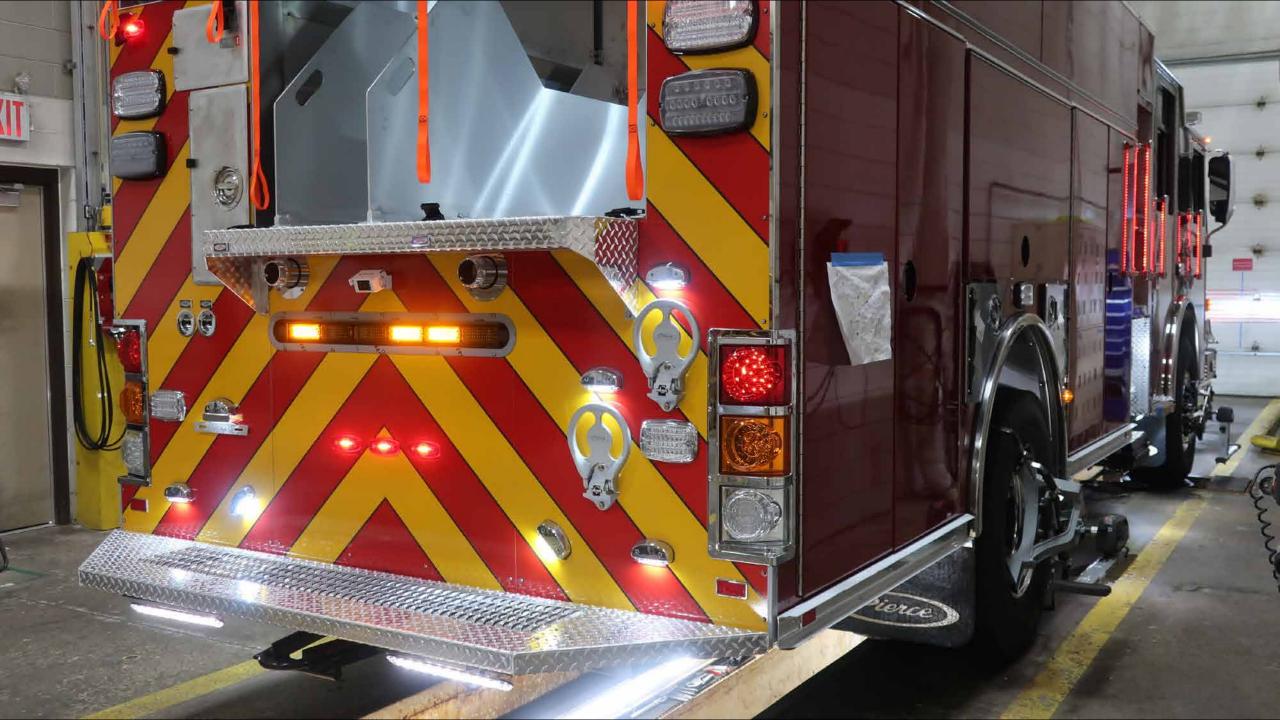

## Wk 11 Production ending August 2, 2024

The pumper is completing the alignment process this week at the 41 plant.

RETARDER ON OFF

RETARDER AUTO-APPLY WATER PUMP

FOAM SYSTEM

OFF-ROAD TRACTION

TIRE CHAINS