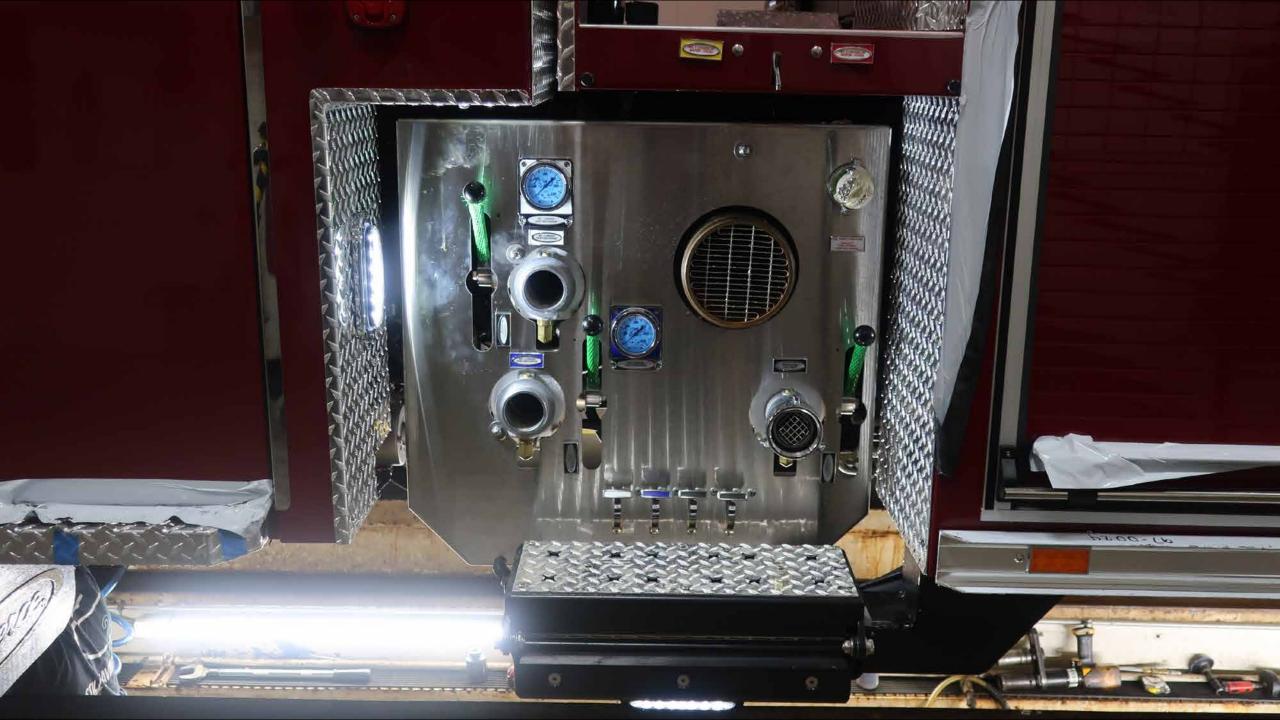

## Wk 11 Production ending August 2, 2024

The pumper is completing the alignment process this week at the 41 plant.

RETARDER ON OFF

RETARDER AUTO-APPLY WATER PUMP

FOAM SYSTEM

OFF-ROAD TRACTION

TIRE CHAINS