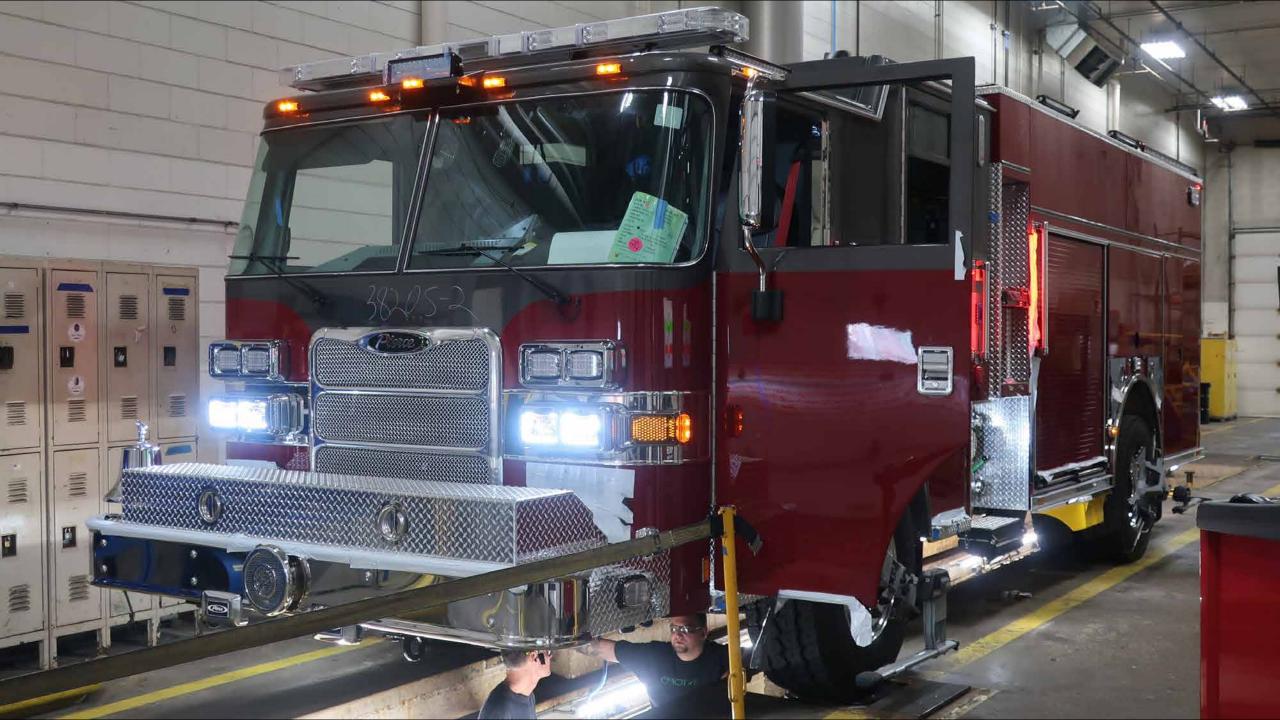

## Photo Album for Pierce Job 38205-02 Capital City Fire and Rescue, AK Custom Arrow XT PUC Pumper

## Wk 11 Production ending August 2, 2024

The pumper is completing the alignment process this week at the 41 plant.

RETARDER ON OFF

RETARDER AUTO-APPLY WATER PUMP

FOAM SYSTEM

OFF-ROAD TRACTION

TIRE CHAINS