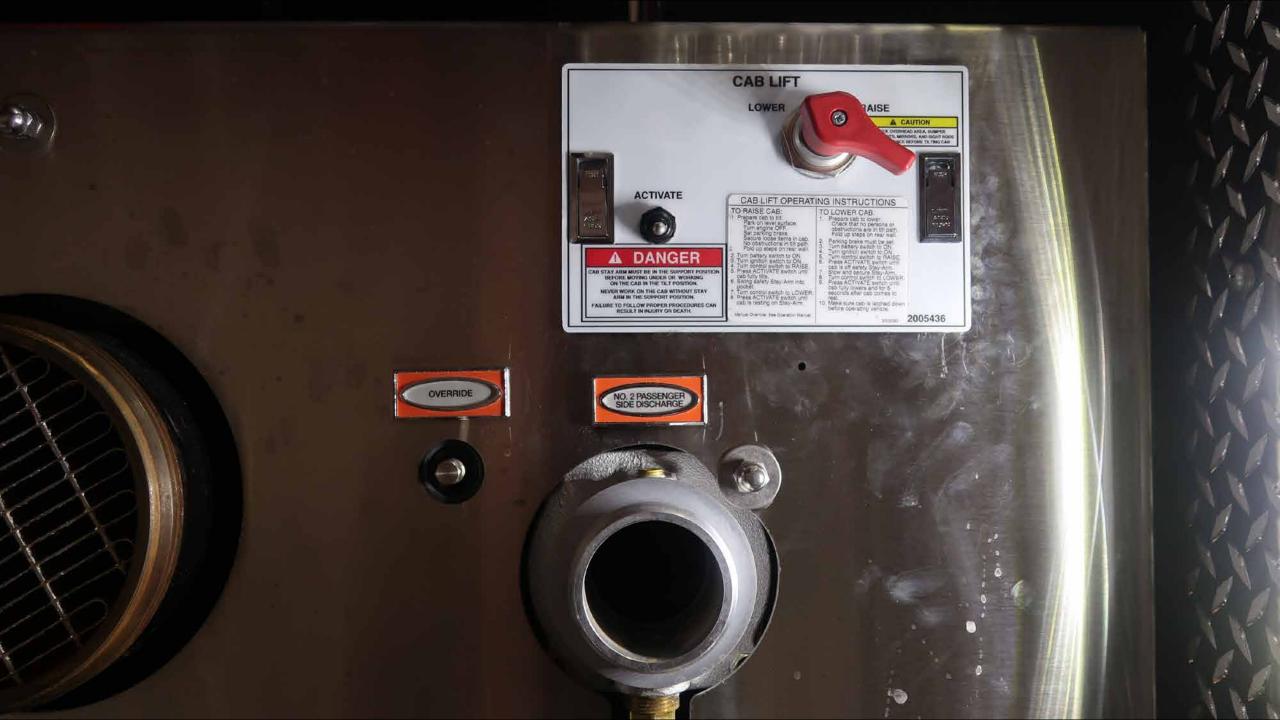

LOWER REAR WARNING UPPER REAR WARNING LOW INTENSITY LIGHT

AIR HORN

**OVERRIDE** 

HUGHES FIRE EQUIPMENT