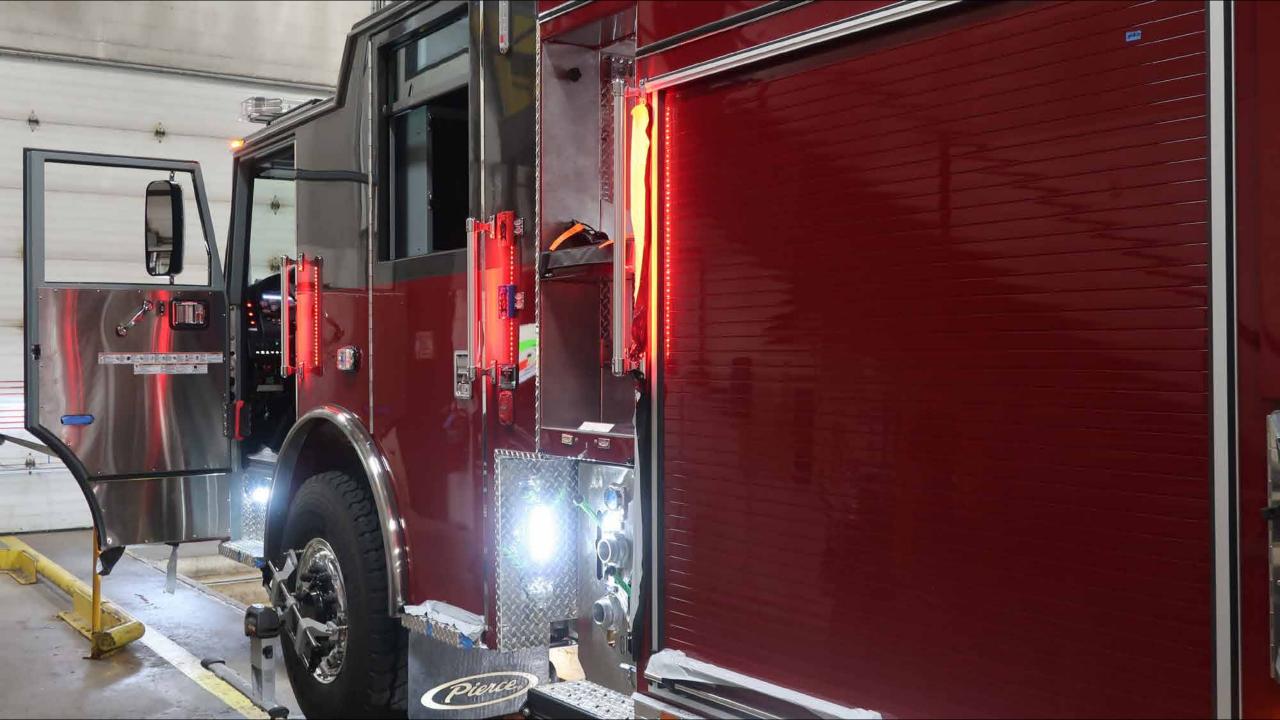

## Photo Album for Pierce Job 38205-02 Capital City Fire and Rescue, AK Custom Arrow XT PUC Pumper

## Wk 11 Production ending August 2, 2024

The pumper is completing the alignment process this week at the 41 plant.

RETARDER ON OFF

RETARDER AUTO-APPLY WATER PUMP

FOAM SYSTEM

OFF-ROAD TRACTION

TIRE CHAINS