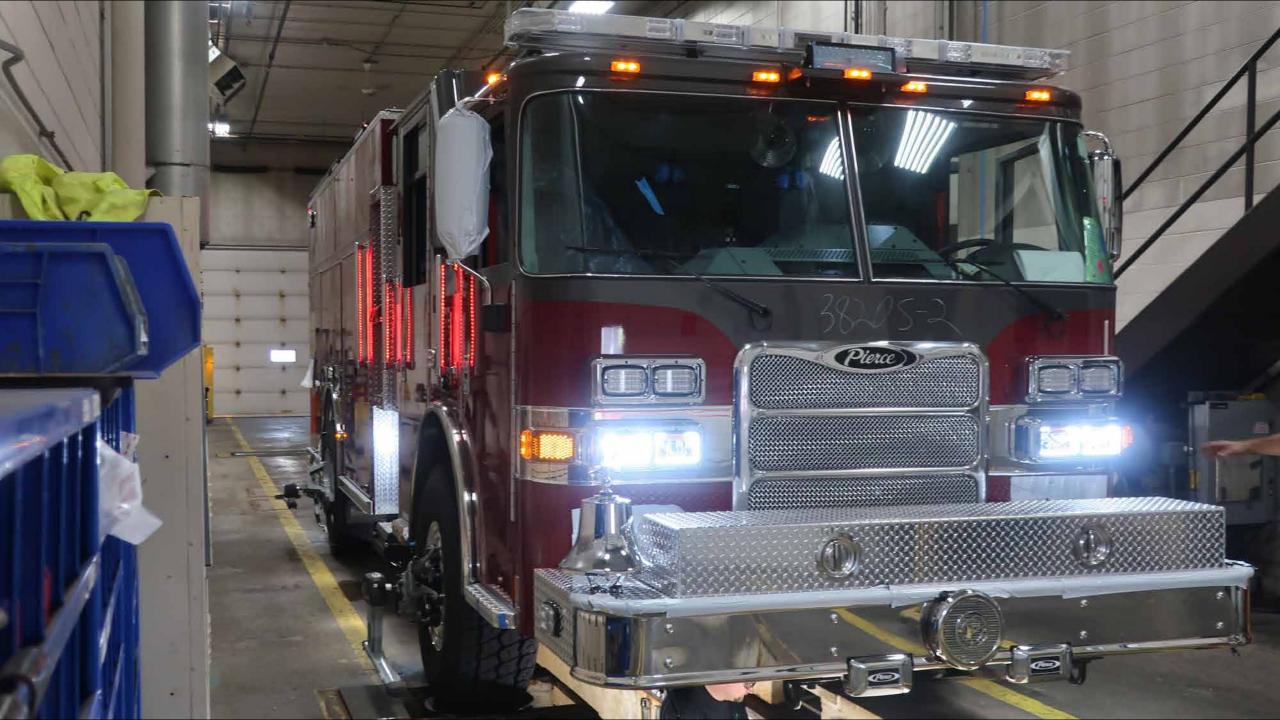

## Photo Album for Pierce Job 38205-02 Capital City Fire and Rescue, AK Custom Arrow XT PUC Pumper

## Wk 11 Production ending August 2, 2024

The pumper is completing the alignment process this week at the 41 plant.

RETARDER ON OFF

RETARDER AUTO-APPLY WATER PUMP

FOAM SYSTEM

OFF-ROAD TRACTION

TIRE CHAINS