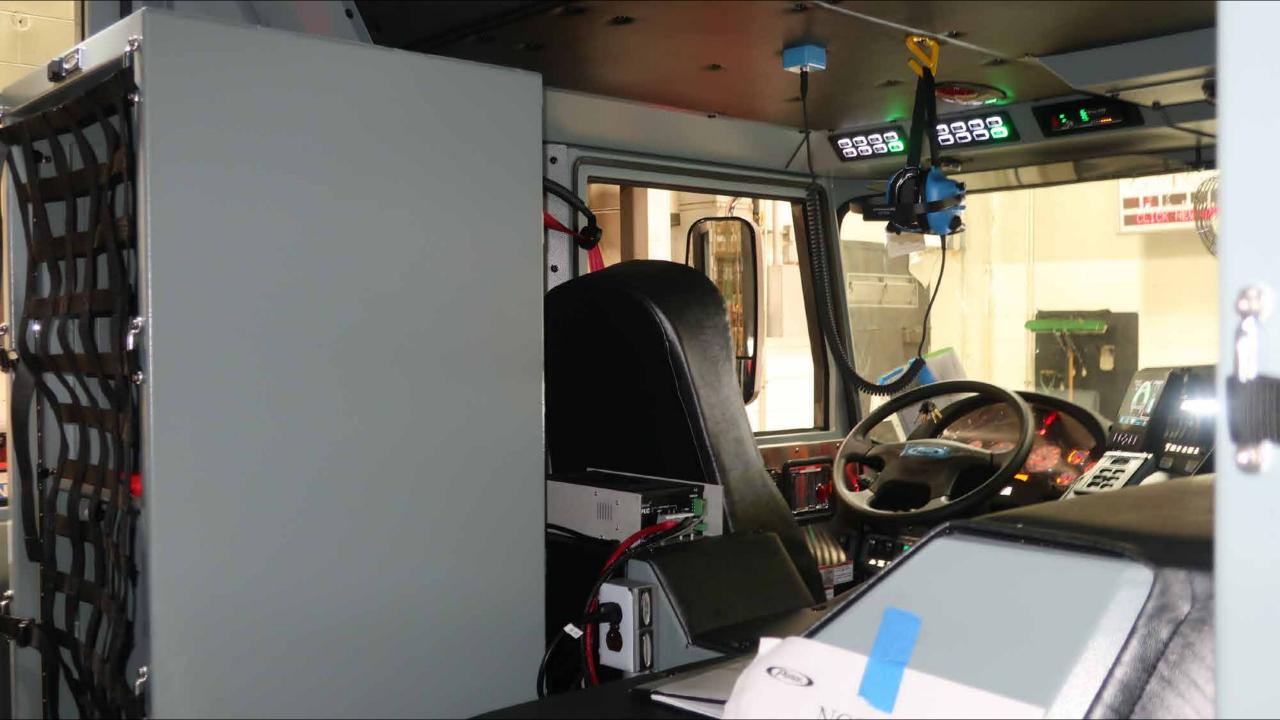

## Wk 11 Production ending August 2, 2024

The pumper is completing the alignment process this week at the 41 plant.

RETARDER ON OFF

RETARDER AUTO-APPLY WATER PUMP

FOAM SYSTEM

OFF-ROAD TRACTION

TIRE CHAINS

## **ACAUTION**

DISENGAGE RETARDER WHEN VEHICLE IS ON WET OR SLIPPERY SURFACES. 91-0298 ACAUTION

DO NOT ENGAGE AUTOMATIC TIRE CHAINS WHEN EXCEEDING 25 MPH 91-0181

EMERGENCY MASTER

ROOF LIGHT

FRONT WARNING SIDE WARNING

LOWER REAR WARNING UPPER REAR WARNING LOW INTENSITY LIGHT

AIR HORN

**OVERRIDE** 

HUGHES FIRE EQUIPMENT