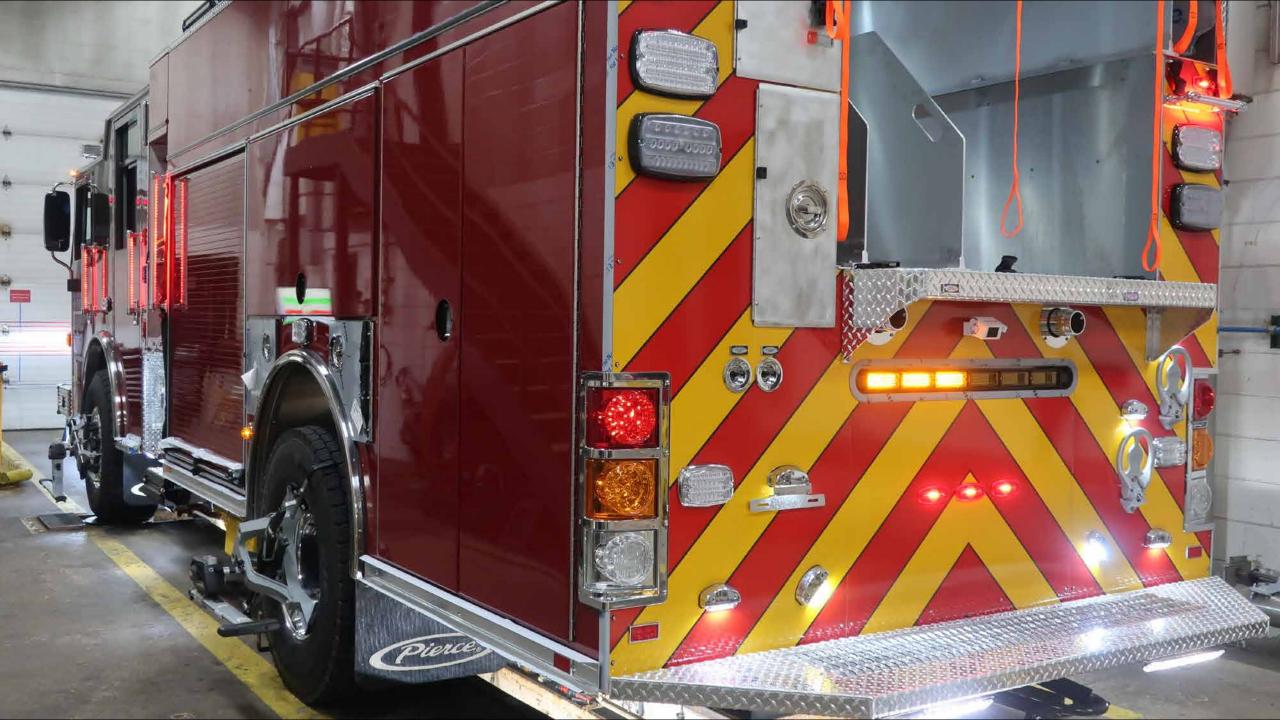

## Wk 11 Production ending August 2, 2024

The pumper is completing the alignment process this week at the 41 plant.

RETARDER ON OFF

RETARDER AUTO-APPLY WATER PUMP

FOAM SYSTEM

OFF-ROAD TRACTION

TIRE CHAINS