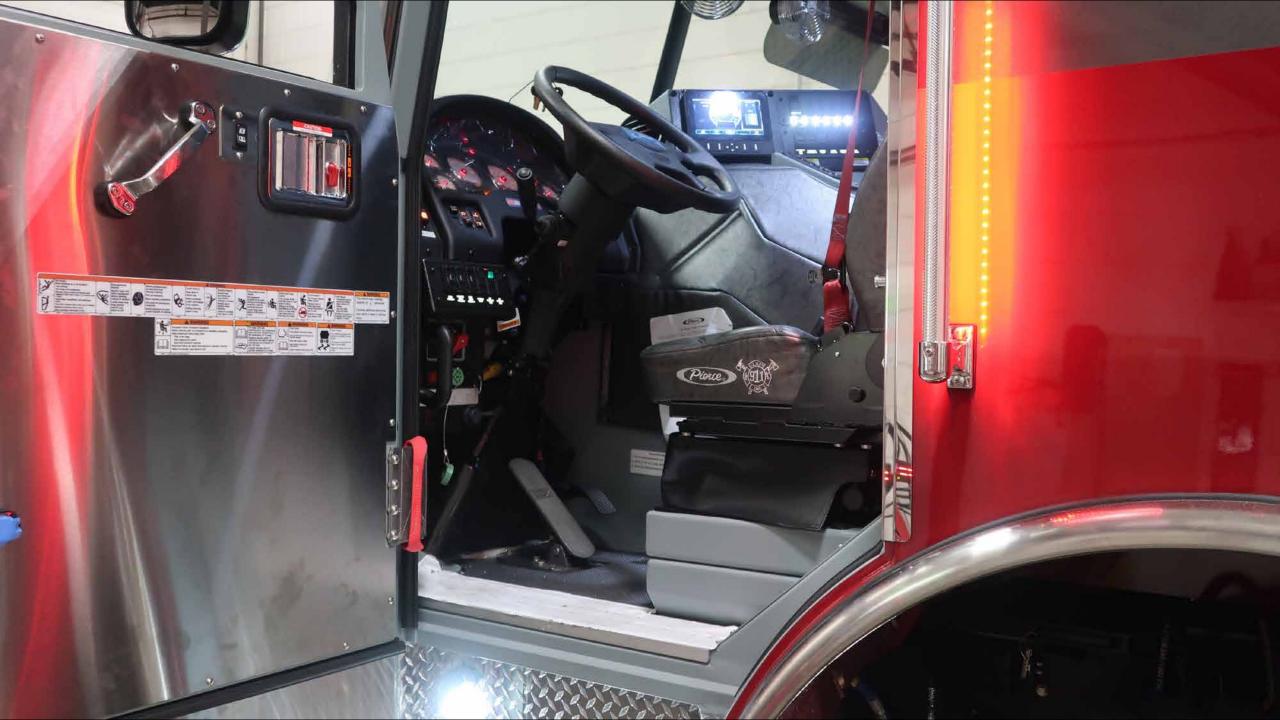

## Photo Album for Pierce Job 38205-02 Capital City Fire and Rescue, AK Custom Arrow XT PUC Pumper

## Wk 11 Production ending August 2, 2024

The pumper is completing the alignment process this week at the 41 plant.

RETARDER ON OFF

RETARDER AUTO-APPLY WATER PUMP

FOAM SYSTEM

OFF-ROAD TRACTION

TIRE CHAINS