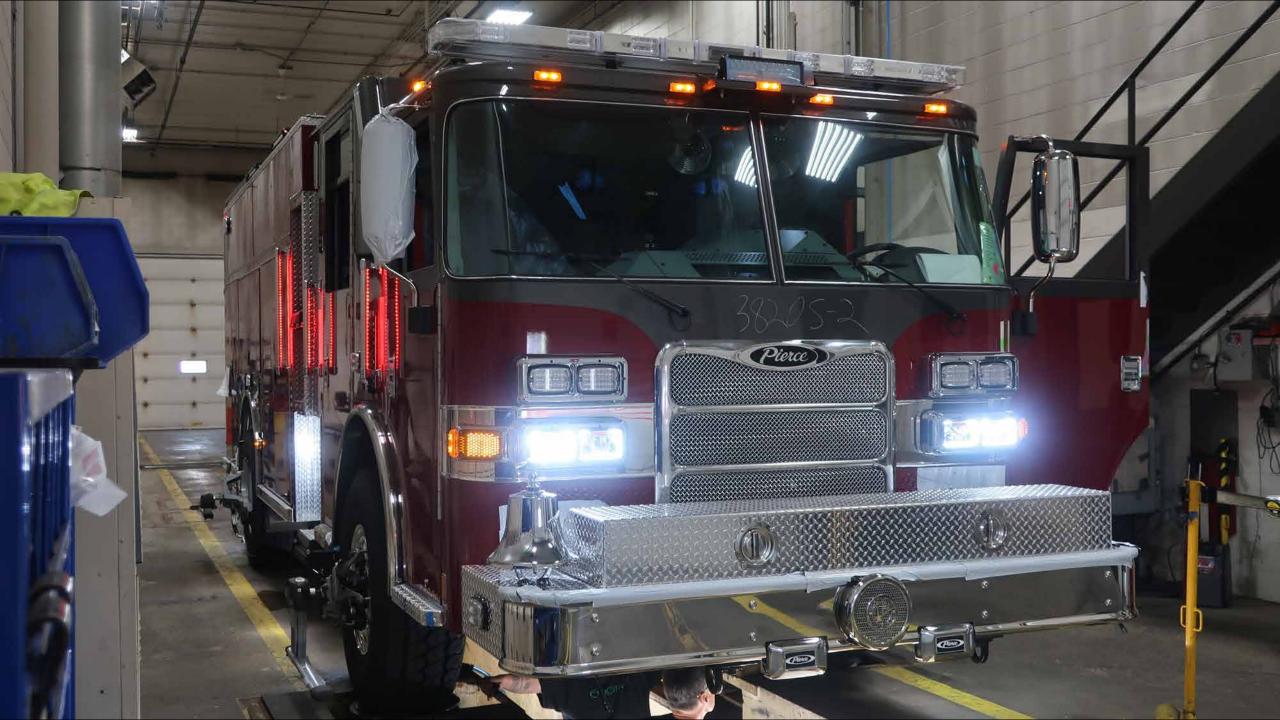

## Photo Album for Pierce Job 38205-02 Capital City Fire and Rescue, AK Custom Arrow XT PUC Pumper

## Wk 11 Production ending August 2, 2024

The pumper is completing the alignment process this week at the 41 plant.

RETARDER ON OFF

RETARDER AUTO-APPLY WATER PUMP

FOAM SYSTEM

OFF-ROAD TRACTION

TIRE CHAINS