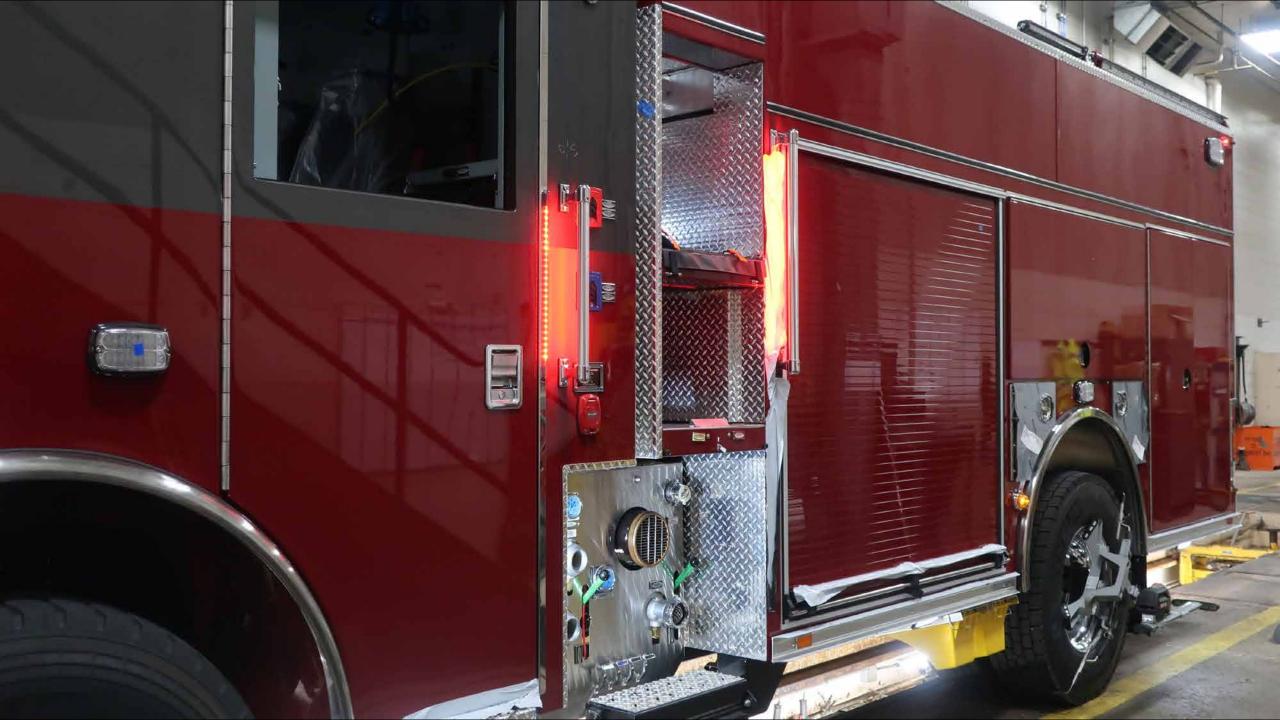

## Wk 11 Production ending August 2, 2024

The pumper is completing the alignment process this week at the 41 plant.

RETARDER ON OFF

RETARDER AUTO-APPLY WATER PUMP

FOAM SYSTEM

OFF-ROAD TRACTION

TIRE CHAINS