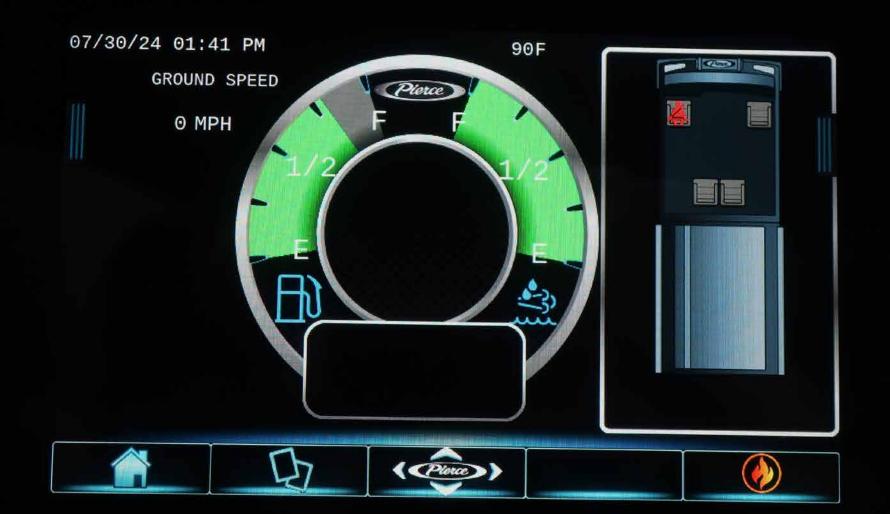

## Wk 11 Production ending August 2, 2024

The pumper is completing the alignment process this week at the 41 plant.

RETARDER ON OFF

RETARDER AUTO-APPLY WATER PUMP

FOAM SYSTEM

OFF-ROAD TRACTION

TIRE CHAINS