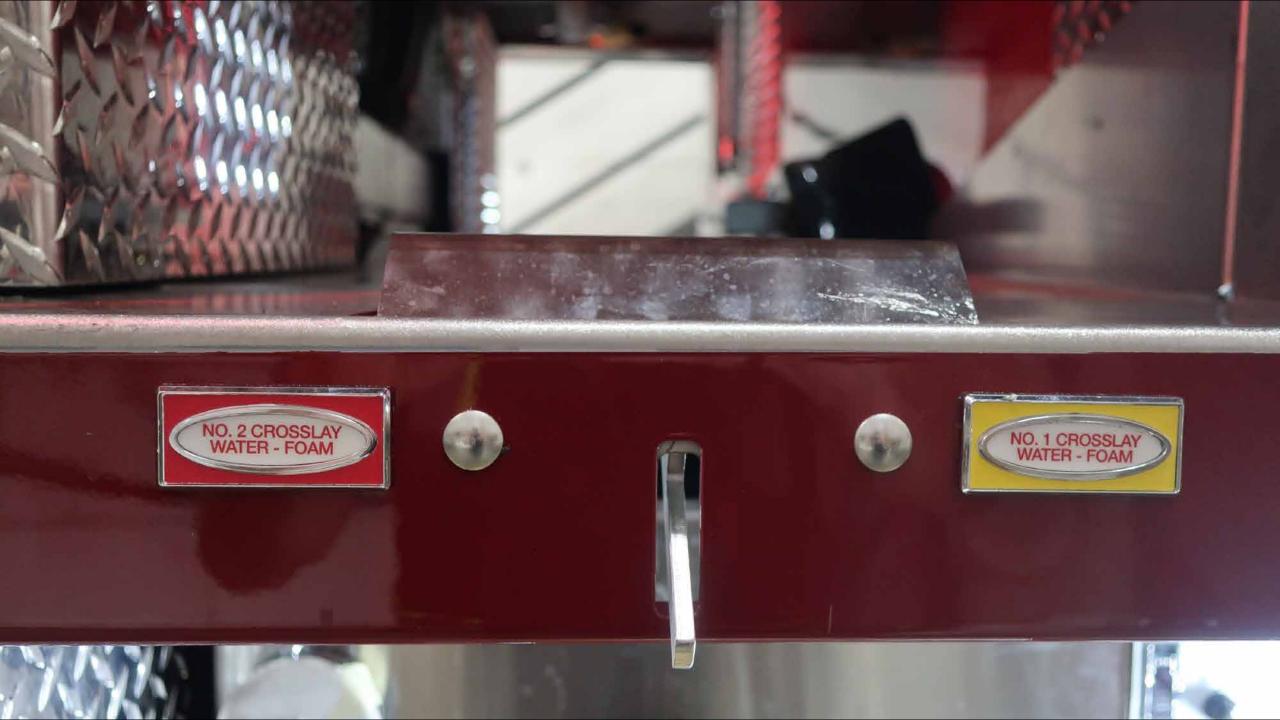

## Wk 11 Production ending August 2, 2024

The pumper is completing the alignment process this week at the 41 plant.

RETARDER ON OFF

RETARDER AUTO-APPLY WATER PUMP

FOAM SYSTEM

OFF-ROAD TRACTION

TIRE CHAINS