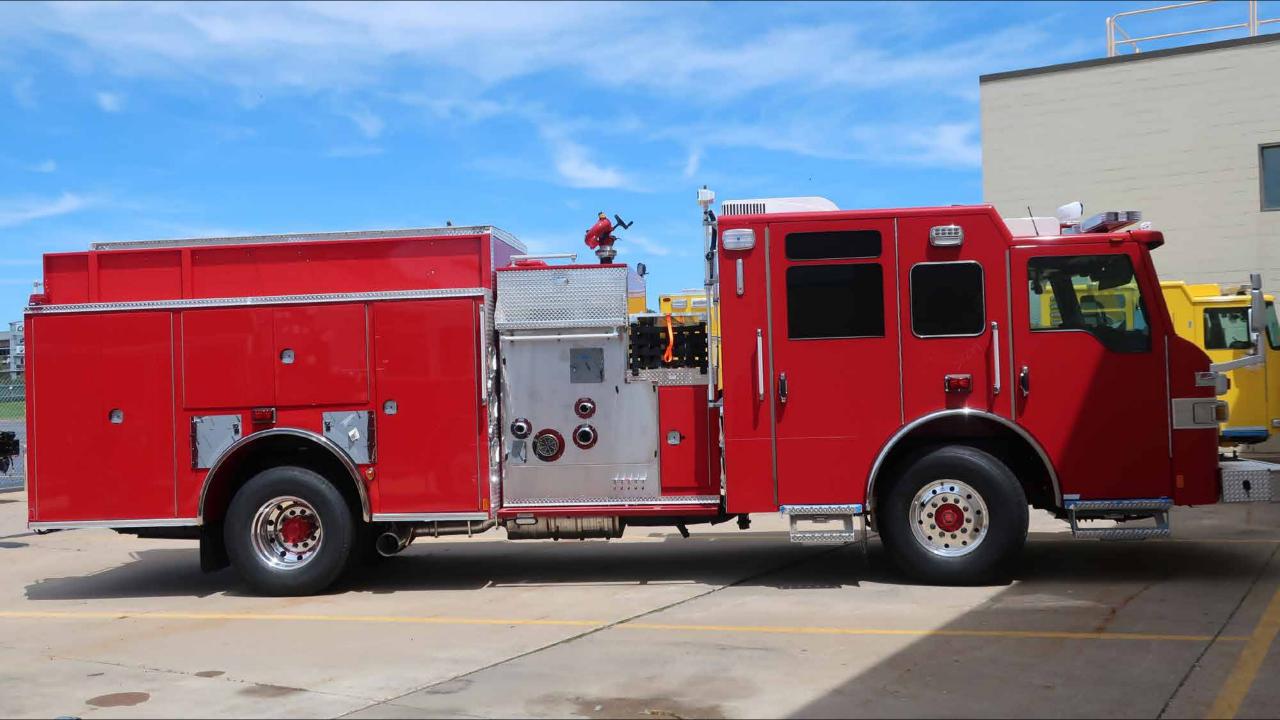

## Photo Album for Pierce Job 38284 City of Casa Grande Fire Department, AZ Custom Velocity Pumper

Wk 9 Production ending July 5, 2024

The pumper continues assembly at the 41 plant.