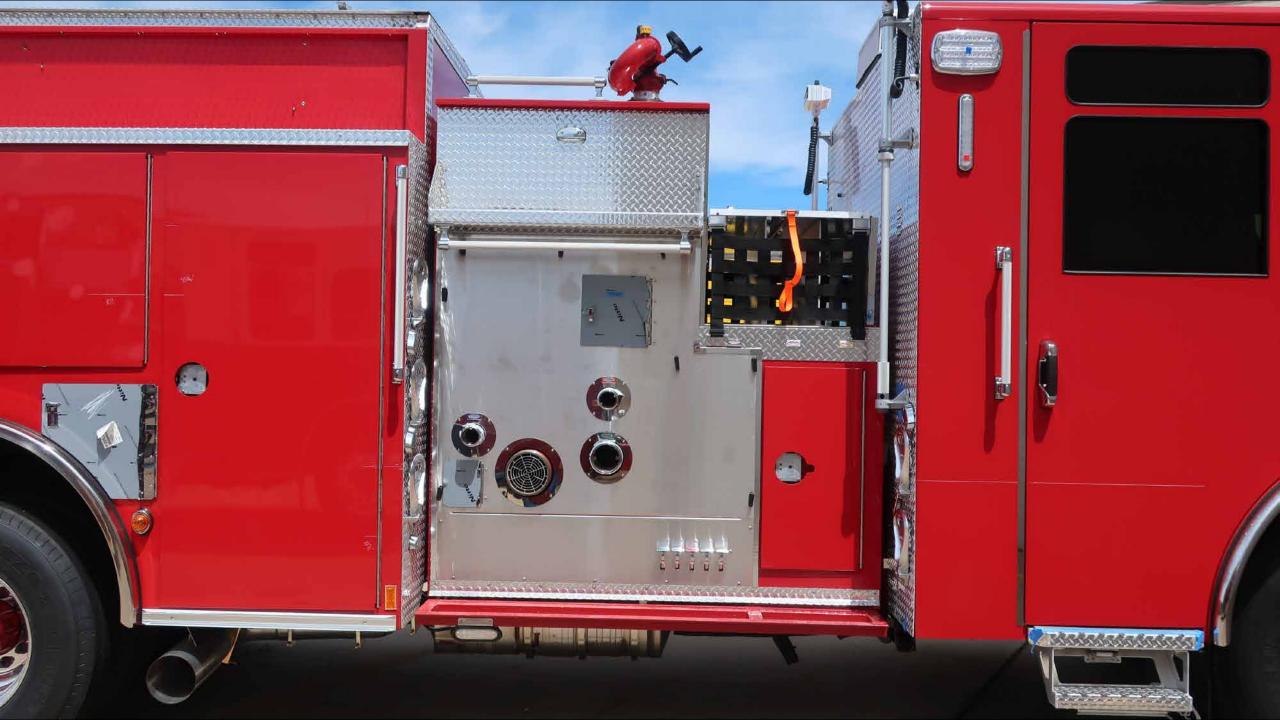

## Photo Album for Pierce Job 38284 City of Casa Grande Fire Department, AZ Custom Velocity Pumper

Wk 9 Production ending July 5, 2024

The pumper continues assembly at the 41 plant.