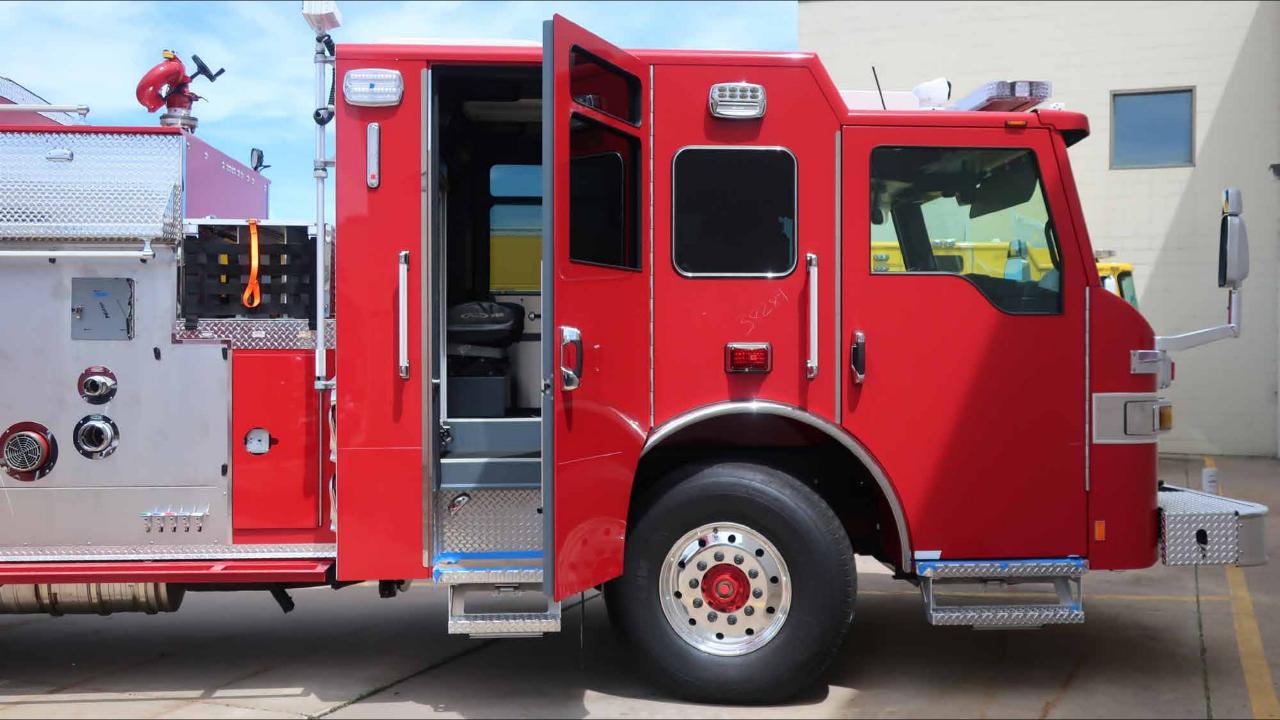

## Photo Album for Pierce Job 38284 City of Casa Grande Fire Department, AZ Custom Velocity Pumper

Wk 9 Production ending July 5, 2024

The pumper continues assembly at the 41 plant.