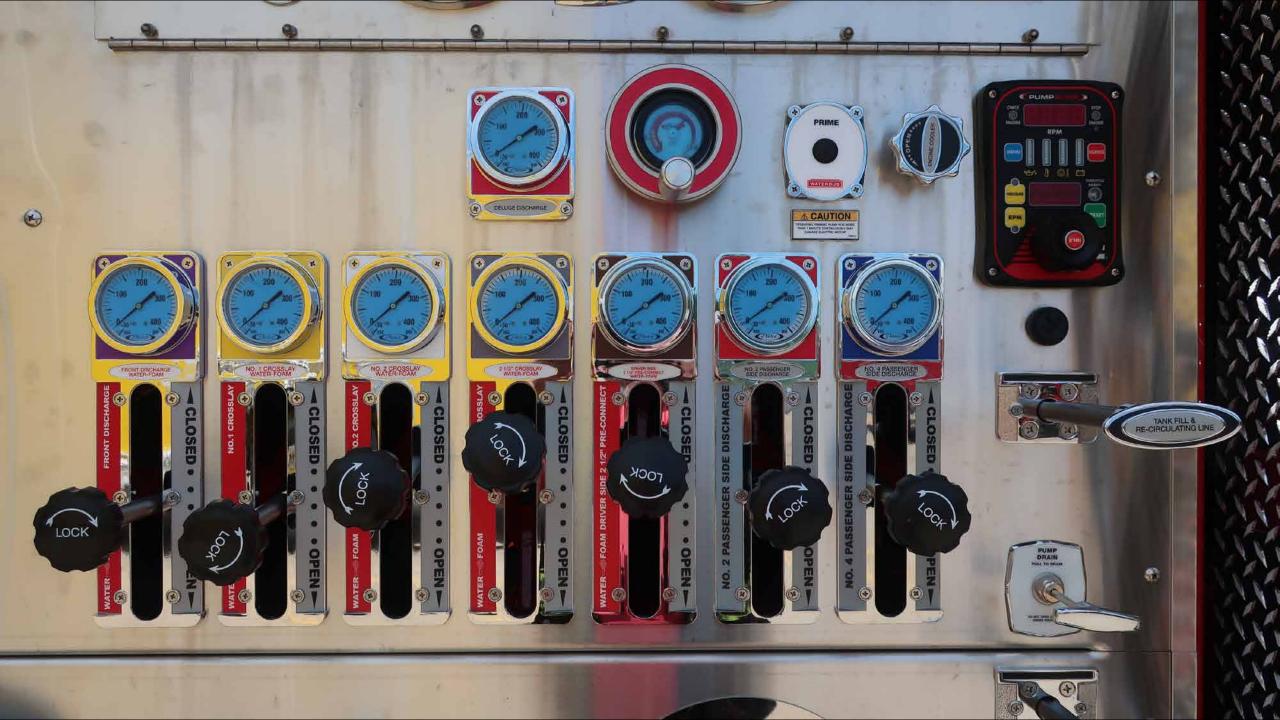

## Photo Album for Pierce Job 38284 City of Casa Grande Fire Department, AZ Custom Velocity Pumper

Wk 9 Production ending July 5, 2024

The pumper continues assembly at the 41 plant.