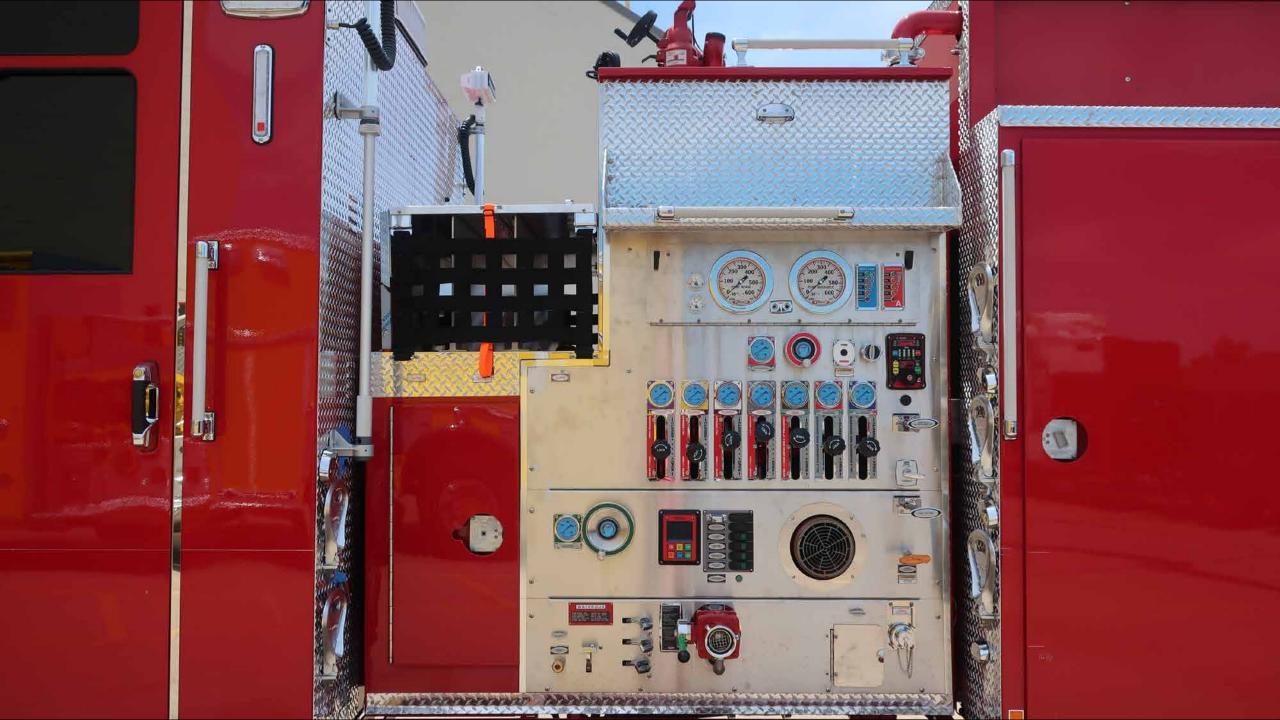

## WATEROUS

PUMP MODEL: CSU SERIAL NO: 182457 TRANS MODEL: C22E SERIAL NO: 182457 DATE: MAR-2024 RATIO: 2,45 CAPACITY: 1500 GPM AT 150 DISCH PRIG

MINIMUM OPERATION MAINTENANCE SCHEDULE\*

## WATEROUS

PUMP MODEL: CSU TRANS MODEL: C22E

DATE: MAR-2024 CAPACITY: 1500 GPM HYDRO: 600 PSIG

SERIAL NO: 182457 SERIAL NO: 182457

RATIO: 2.46

AT 150 DISCH PSIG MAX DISCH: 400 PSIG

PULL TO OPEN

MANIFOLD DRAIN

Grease outboar and roller bea

MINIMUN MAINTE SCHEDU

CHECK OPE

Relief valve

Transfer val

Priming syst Packing glan

EVERY 6 MONT OPERATING HO Gear Case - cl (Use SAE 90 Chain Case - c

(Use automa