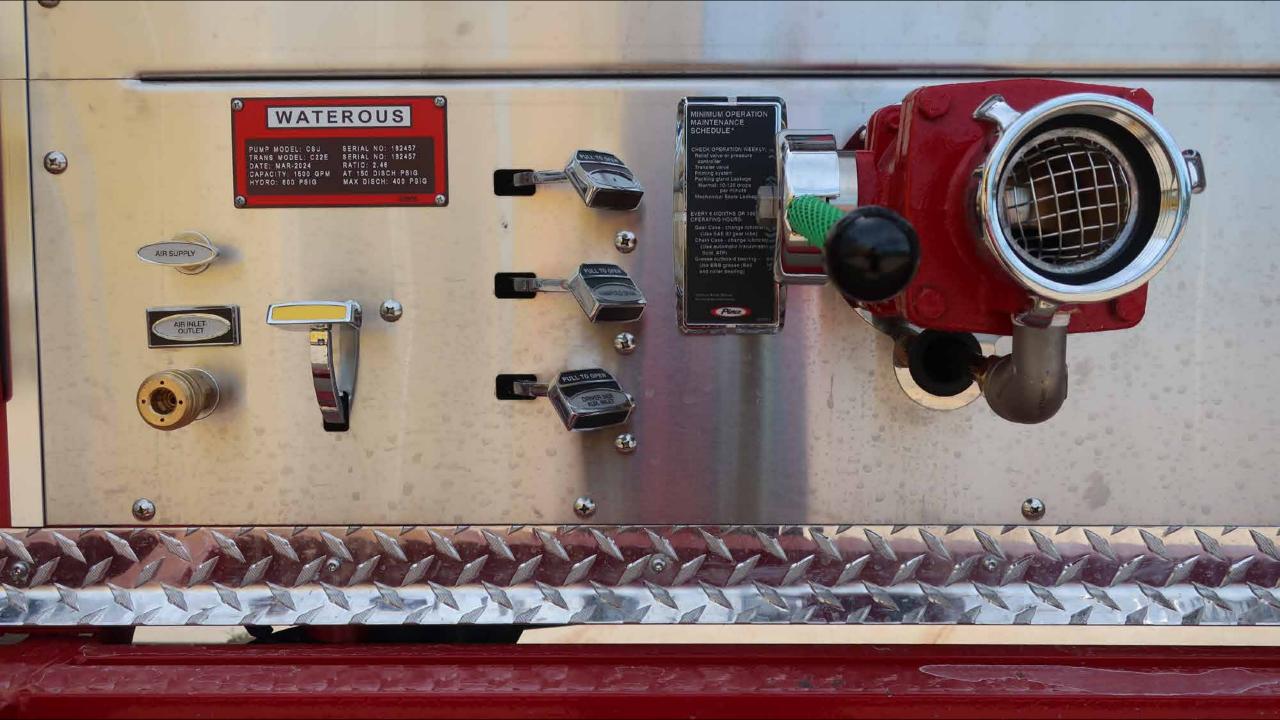

## WATEROUS

PUMP MODEL: CSU SERIAL NO: 182457 TRANS MODEL: C22E SERIAL NO: 182457 DATE: MAR-2024 RATIO: 2,45 CAPACITY: 1500 GPM AT 150 DISCH PRIG

MINIMUM OPERATION MAINTENANCE SCHEDULE\*

## WATEROUS

PUMP MODEL: CSU TRANS MODEL: C22E

DATE: MAR-2024 CAPACITY: 1500 GPM HYDRO: 600 PSIG

SERIAL NO: 182457 SERIAL NO: 182457

RATIO: 2.46

AT 150 DISCH PSIG MAX DISCH: 400 PSIG

PULL TO OPEN

MANIFOLD DRAIN

Grease outboar and roller bea

MINIMUN MAINTE SCHEDU

CHECK OPE

Relief valve

Transfer val

Priming syst Packing glan

EVERY 6 MONT OPERATING HO Gear Case - cl (Use SAE 90 Chain Case - c

(Use automa