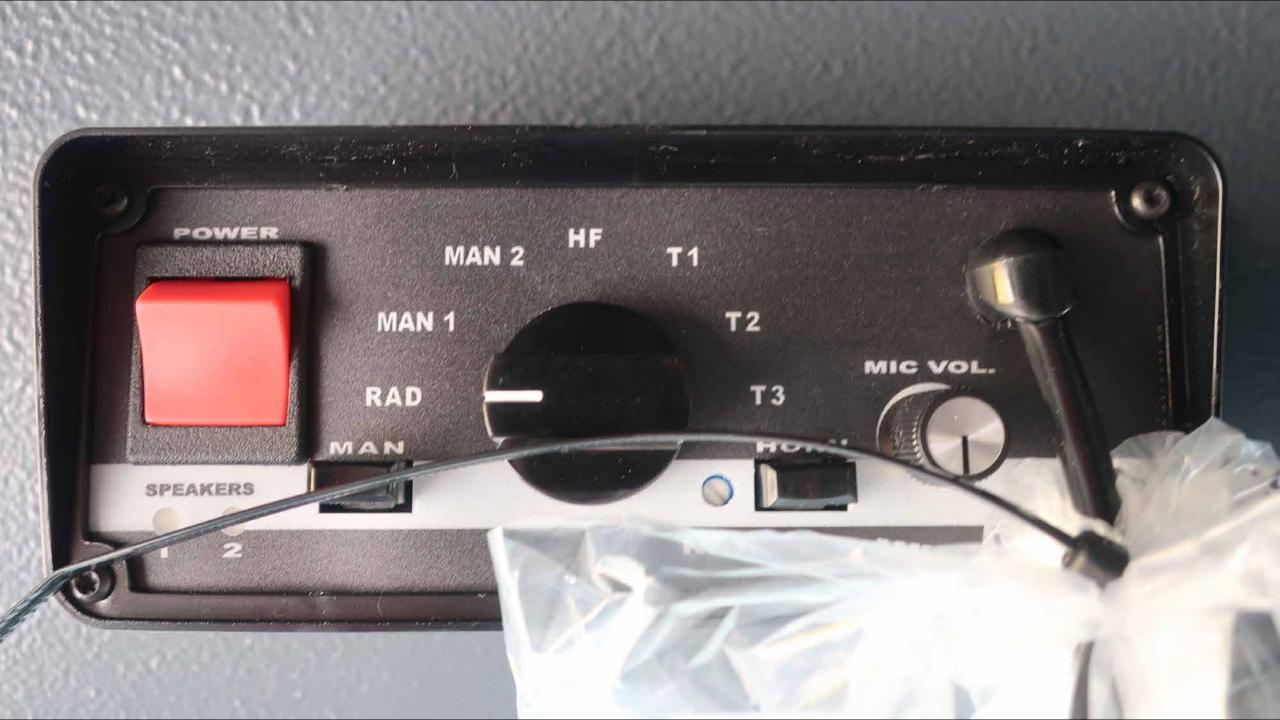

## Photo Album for Pierce Job 38284 City of Casa Grande Fire Department, AZ Custom Velocity Pumper

Wk 9 Production ending July 5, 2024

The pumper continues assembly at the 41 plant.