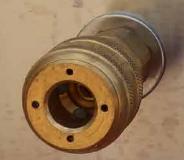

## WATEROUS

PUMP MODEL: CSU SERIAL NO: 182457 TRANS MODEL: C22E SERIAL NO: 182457 DATE: MAR-2024 RATIO: 2,45 CAPACITY: 1500 GPM AT 150 DISCH PRIG

MINIMUM OPERATION MAINTENANCE SCHEDULE\*

## WATEROUS

PUMP MODEL: CSU TRANS MODEL: C22E

DATE: MAR-2024 CAPACITY: 1500 GPM HYDRO: 600 PSIG

SERIAL NO: 182457 SERIAL NO: 182457

RATIO: 2.46

AT 150 DISCH PSIG MAX DISCH: 400 PSIG

PULL TO OPEN

MANIFOLD DRAIN