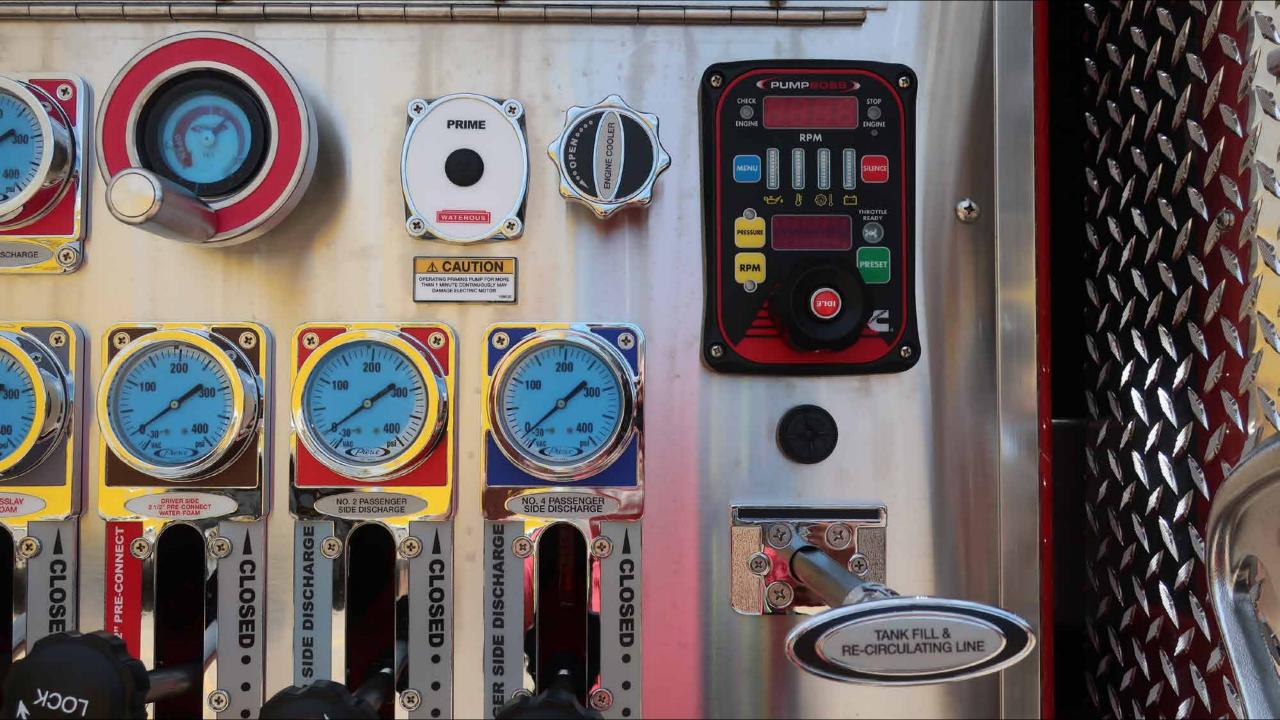

## Photo Album for Pierce Job 38284 City of Casa Grande Fire Department, AZ Custom Velocity Pumper

Wk 9 Production ending July 5, 2024

The pumper continues assembly at the 41 plant.