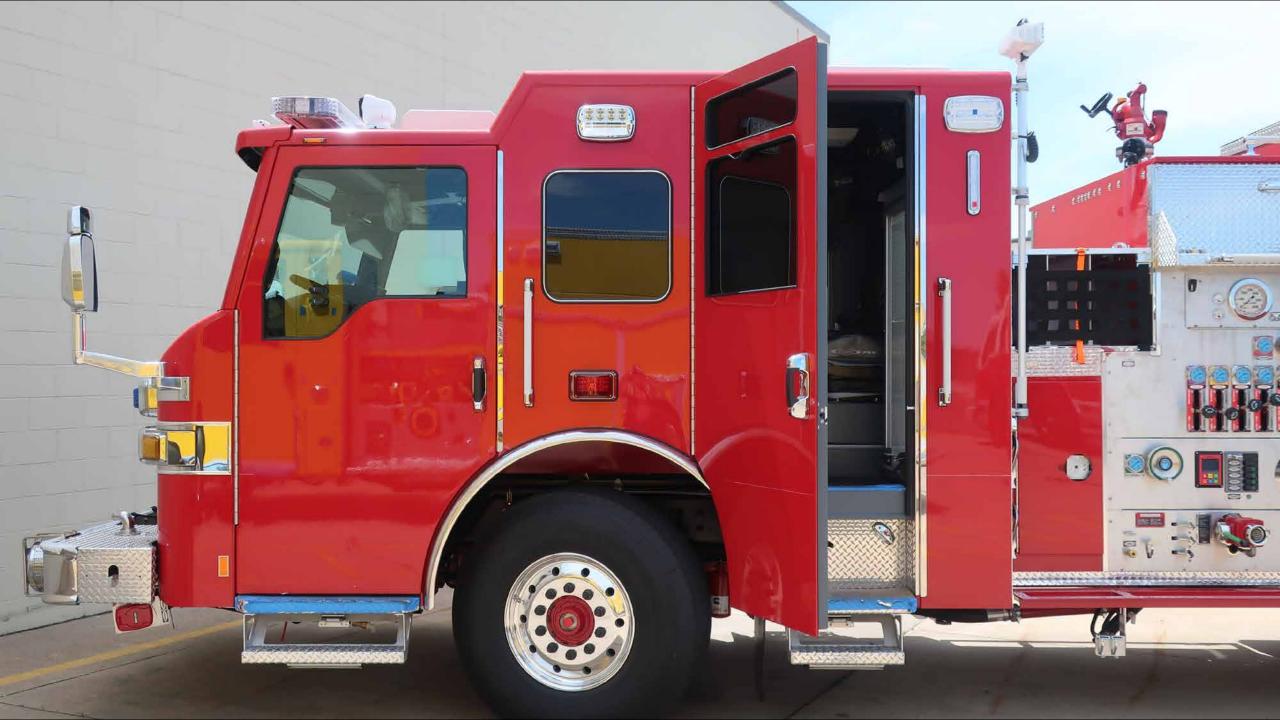

## Photo Album for Pierce Job 38284 City of Casa Grande Fire Department, AZ Custom Velocity Pumper

Wk 9 Production ending July 5, 2024

The pumper continues assembly at the 41 plant.