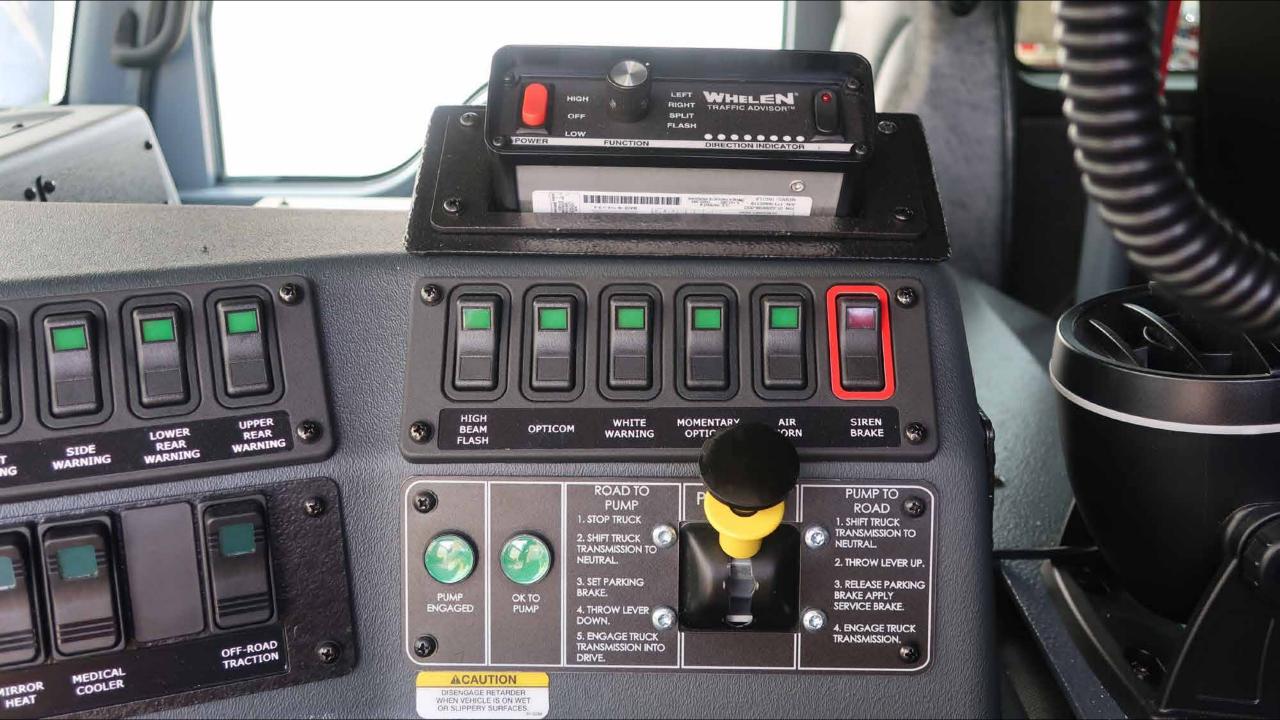

## Photo Album for Pierce Job 38284 City of Casa Grande Fire Department, AZ Custom Velocity Pumper

Wk 9 Production ending July 5, 2024

The pumper continues assembly at the 41 plant.