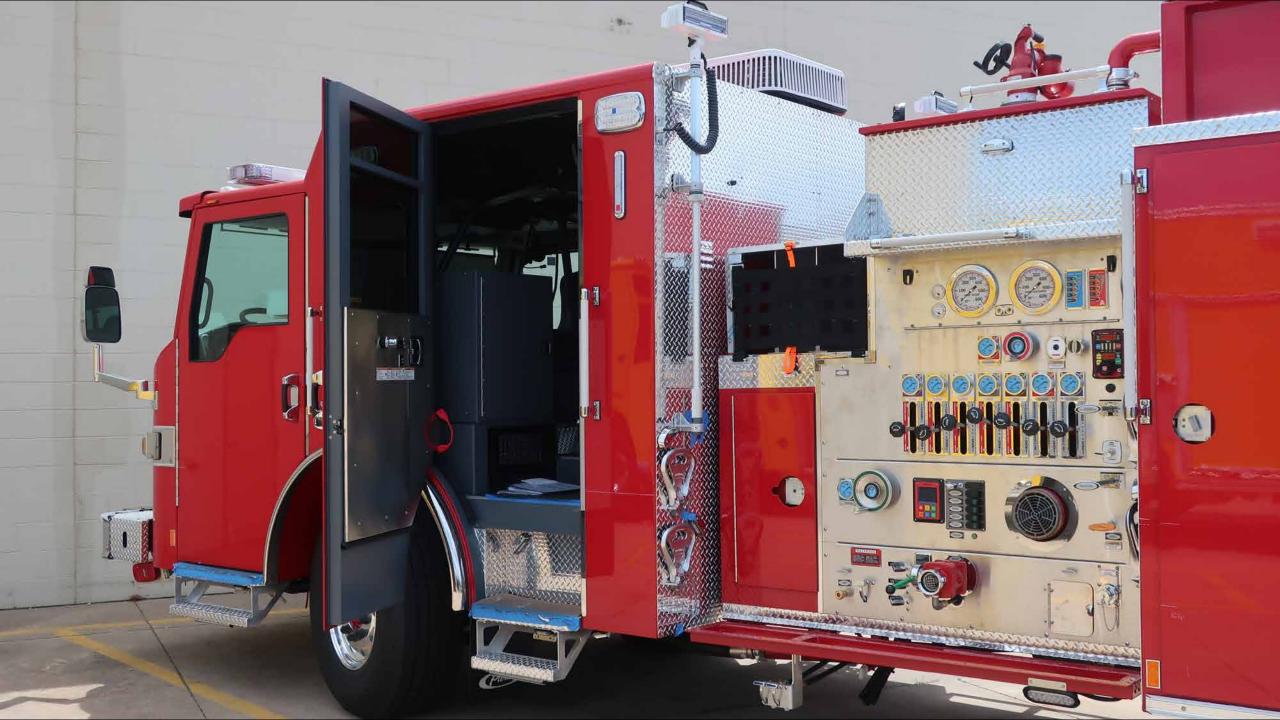

## Photo Album for Pierce Job 38284 City of Casa Grande Fire Department, AZ Custom Velocity Pumper

Wk 9 Production ending July 5, 2024

The pumper continues assembly at the 41 plant.