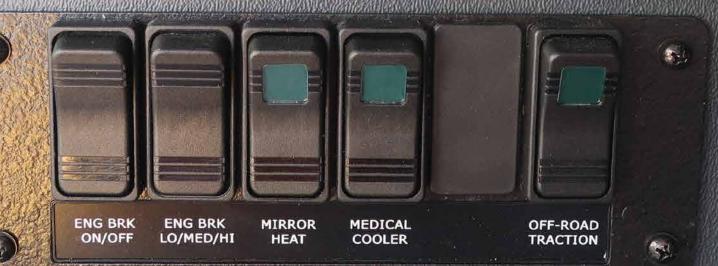

## Photo Album for Pierce Job 38284 City of Casa Grande Fire Department, AZ Custom Velocity Pumper

Wk 9 Production ending July 5, 2024

The pumper continues assembly at the 41 plant.