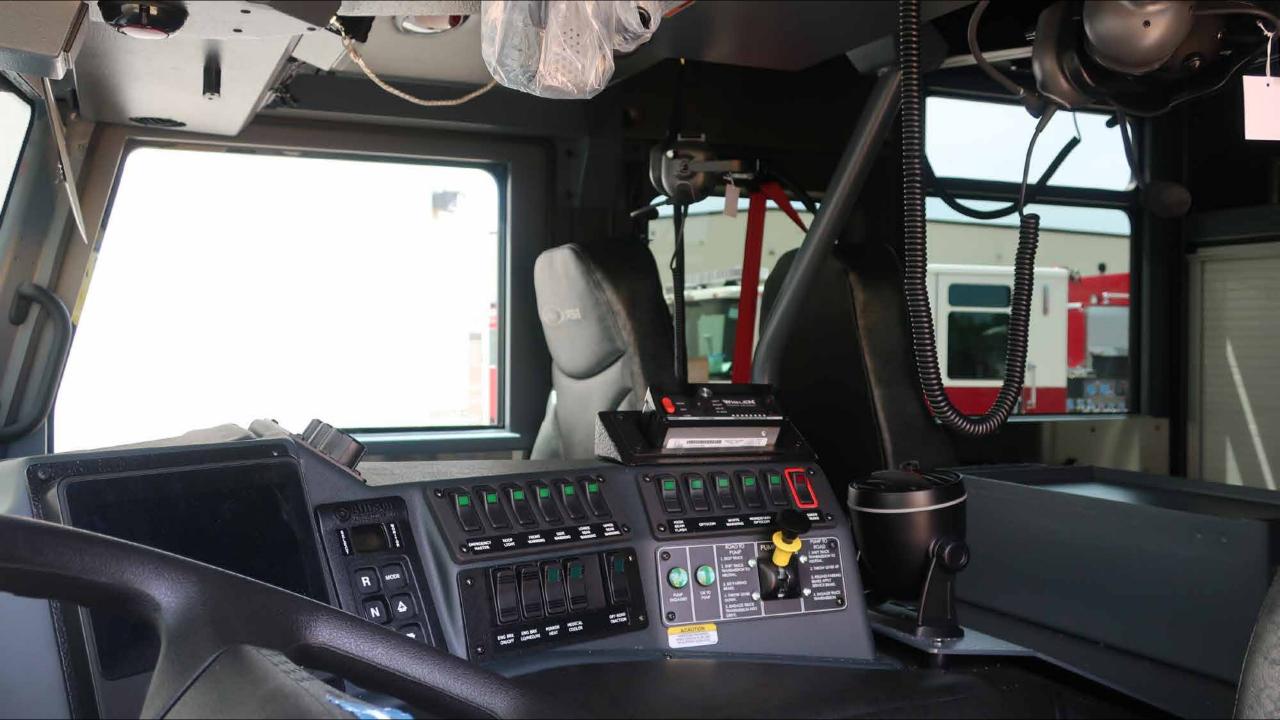

## Photo Album for Pierce Job 38284 City of Casa Grande Fire Department, AZ Custom Velocity Pumper

Wk 9 Production ending July 5, 2024

The pumper continues assembly at the 41 plant.