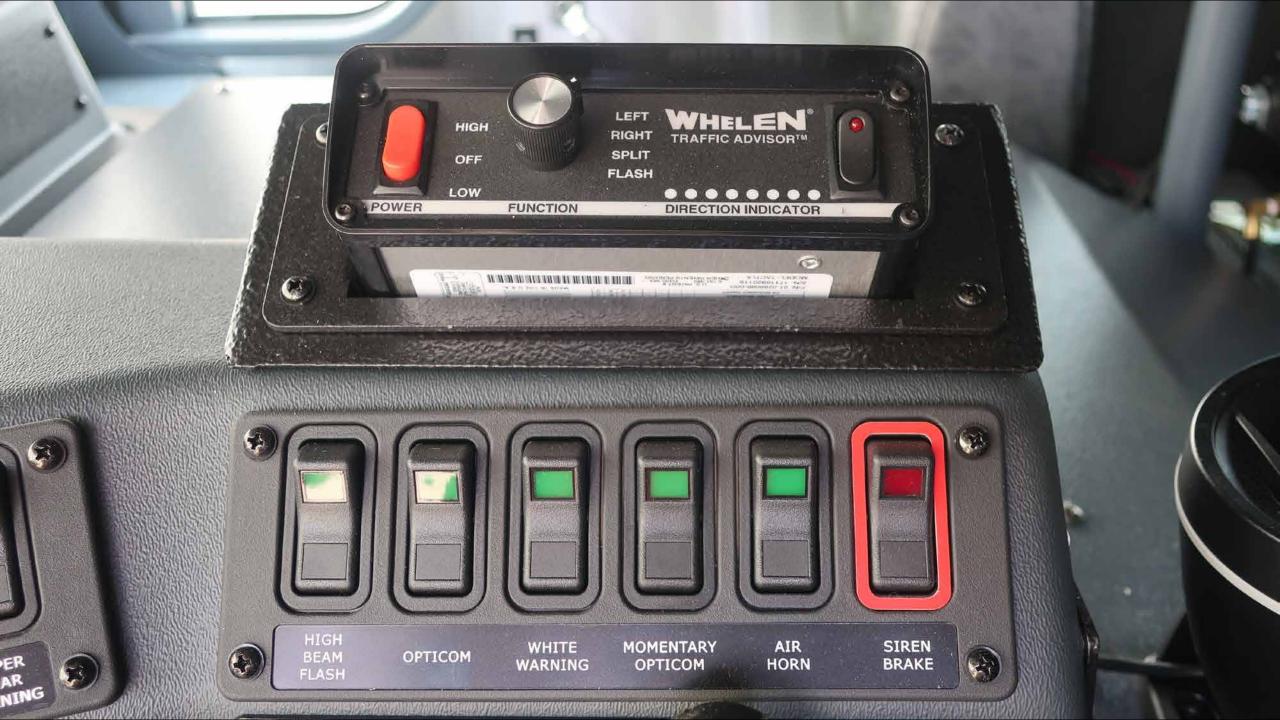

## Photo Album for Pierce Job 38284 City of Casa Grande Fire Department, AZ Custom Velocity Pumper

Wk 9 Production ending July 5, 2024

The pumper continues assembly at the 41 plant.