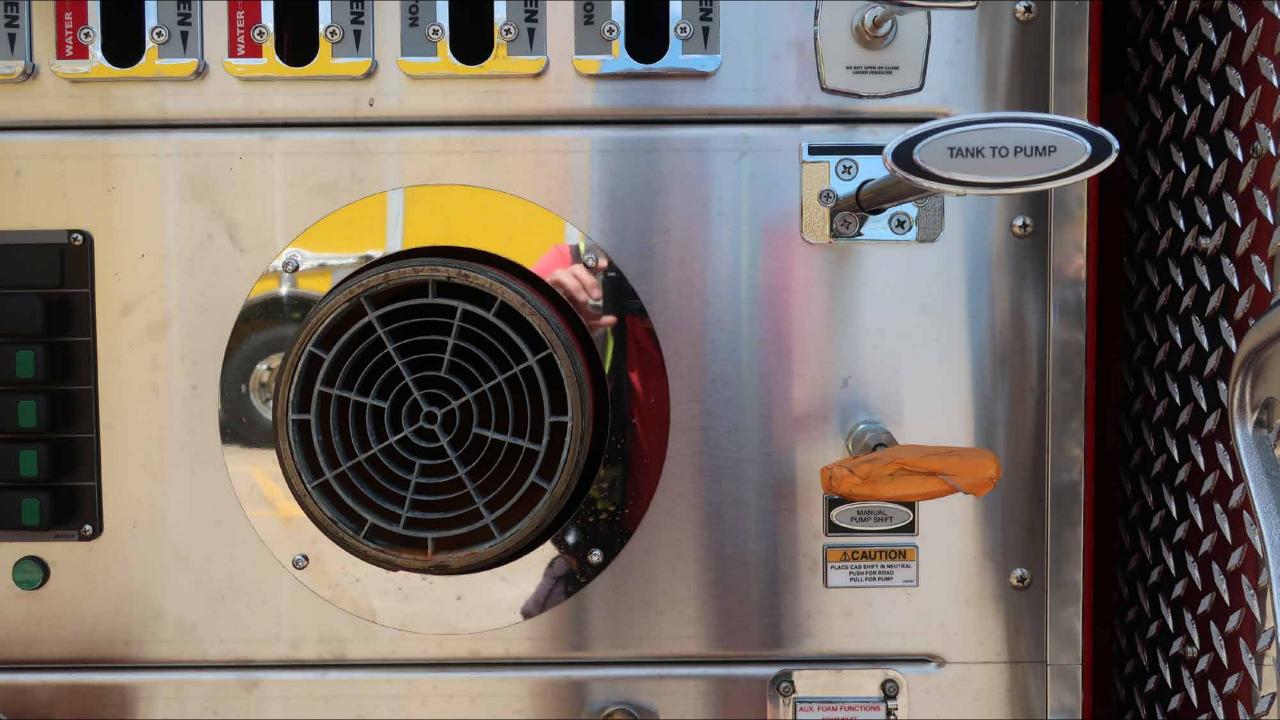

## Photo Album for Pierce Job 38284 City of Casa Grande Fire Department, AZ Custom Velocity Pumper

Wk 9 Production ending July 5, 2024

The pumper continues assembly at the 41 plant.