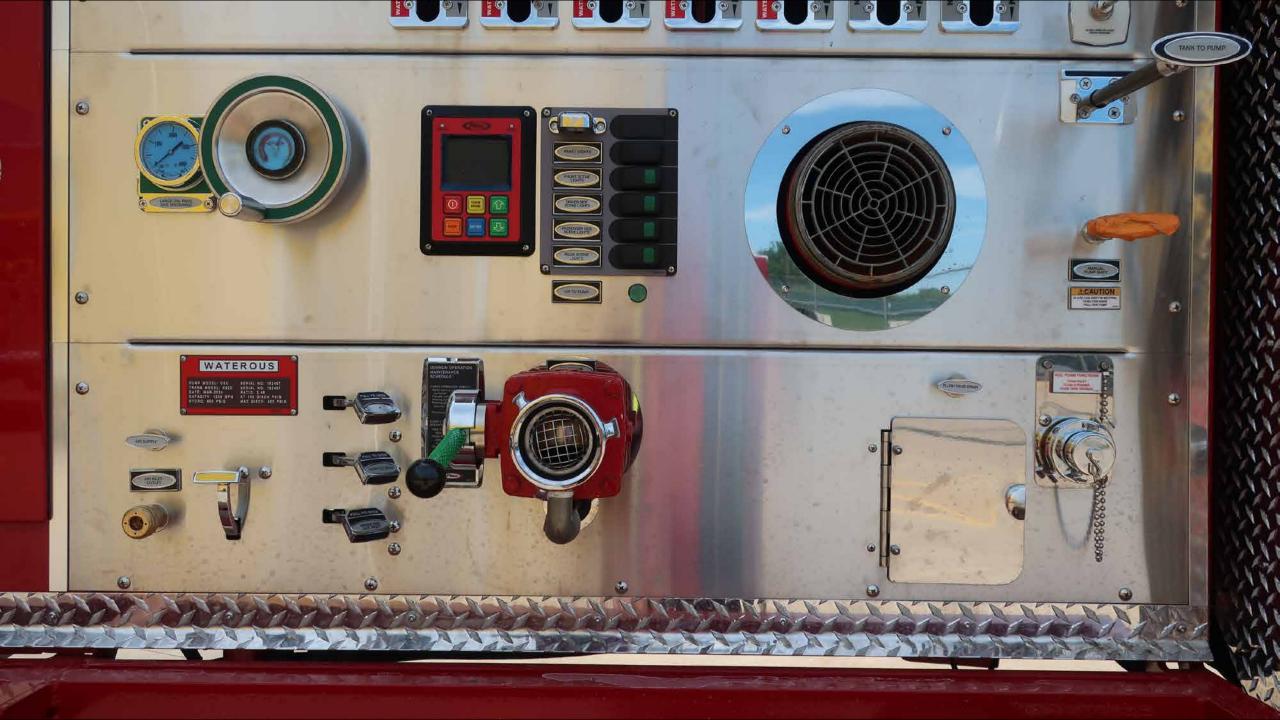

## Photo Album for Pierce Job 38284 City of Casa Grande Fire Department, AZ Custom Velocity Pumper

Wk 9 Production ending July 5, 2024

The pumper continues assembly at the 41 plant.

## WATEROUS

PUMP MODEL: CSU SERIAL NO: 182457 TRANS MODEL: C22E SERIAL NO: 182457 DATE: MAR-2024 RATIO: 2,45 CAPACITY: 1500 GPM AT 150 DISCH PRIG

MINIMUM OPERATION MAINTENANCE SCHEDULE\*

## WATEROUS

PUMP MODEL: CSU TRANS MODEL: C22E

DATE: MAR-2024 CAPACITY: 1500 GPM HYDRO: 600 PSIG

SERIAL NO: 182457 SERIAL NO: 182457

RATIO: 2.46

AT 150 DISCH PSIG MAX DISCH: 400 PSIG

PULL TO OPEN

MANIFOLD DRAIN