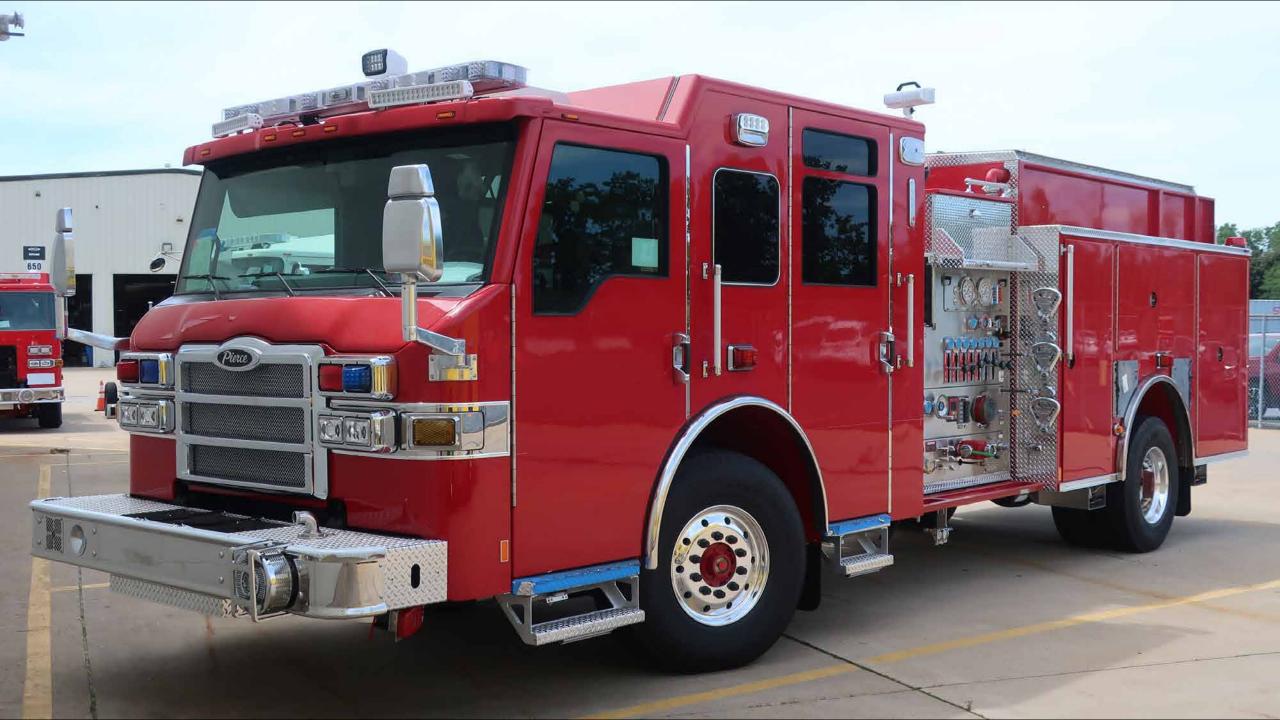

## Photo Album for Pierce Job 38284 City of Casa Grande Fire Department, AZ Custom Velocity Pumper

Wk 9 Production ending July 5, 2024

The pumper continues assembly at the 41 plant.