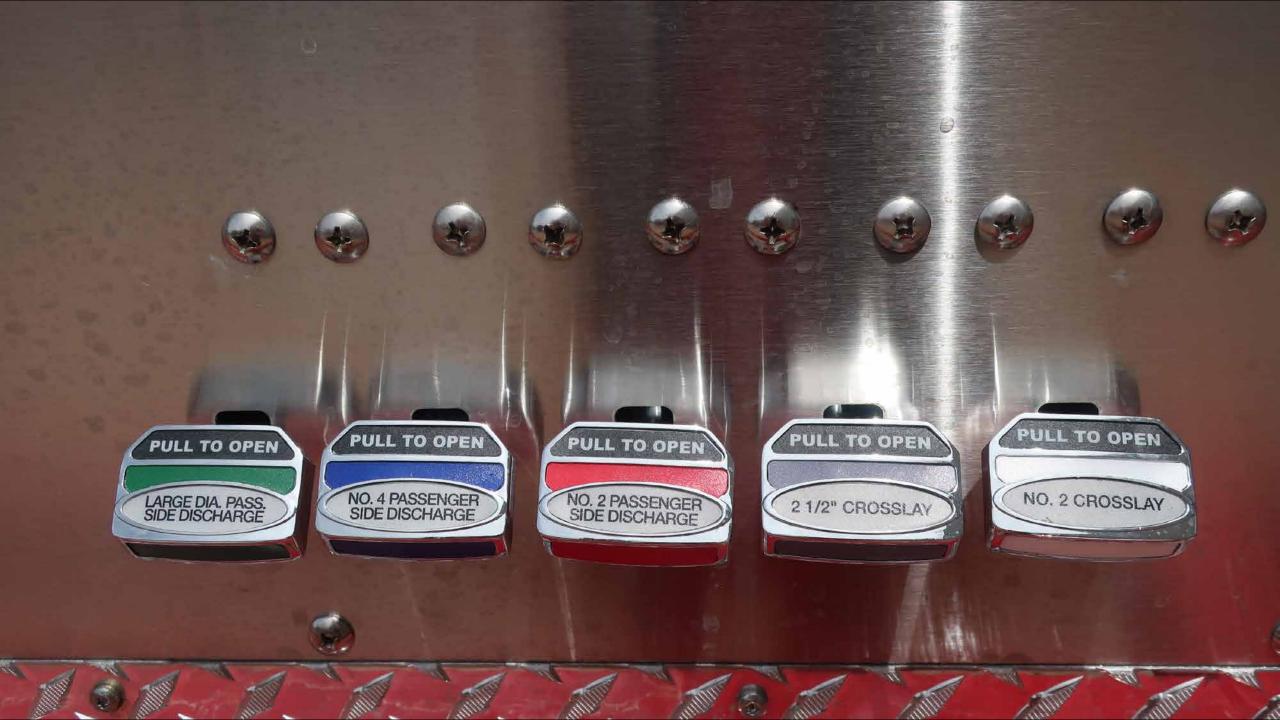

## WATEROUS

PUMP MODEL: CSU TRANS MODEL: C22E

DATE: MAR-2024 CAPACITY: 1500 GPM HYDRO: 600 PSIG

SERIAL NO: 182457 SERIAL NO: 182457

RATIO: 2.46

AT 150 DISCH PSIG MAX DISCH: 400 PSIG

PULL TO OPEN

MANIFOLD DRAIN