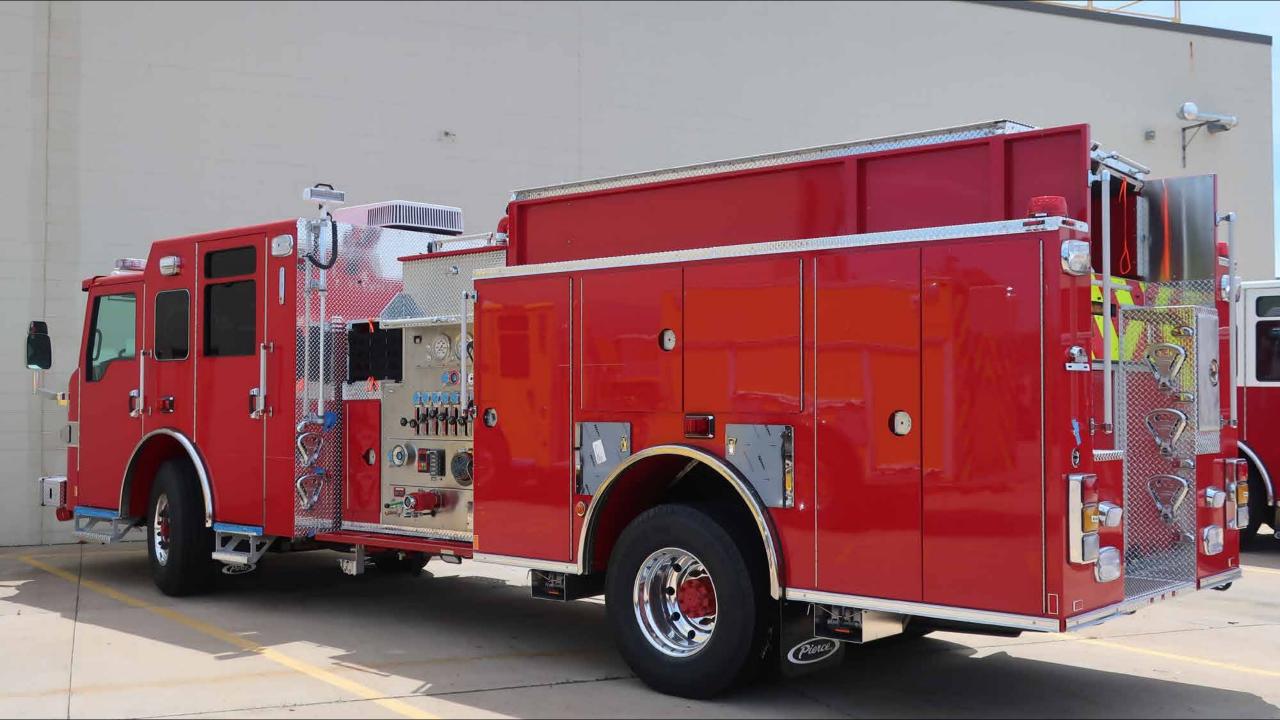

## Photo Album for Pierce Job 38284 City of Casa Grande Fire Department, AZ Custom Velocity Pumper

Wk 9 Production ending July 5, 2024

The pumper continues assembly at the 41 plant.