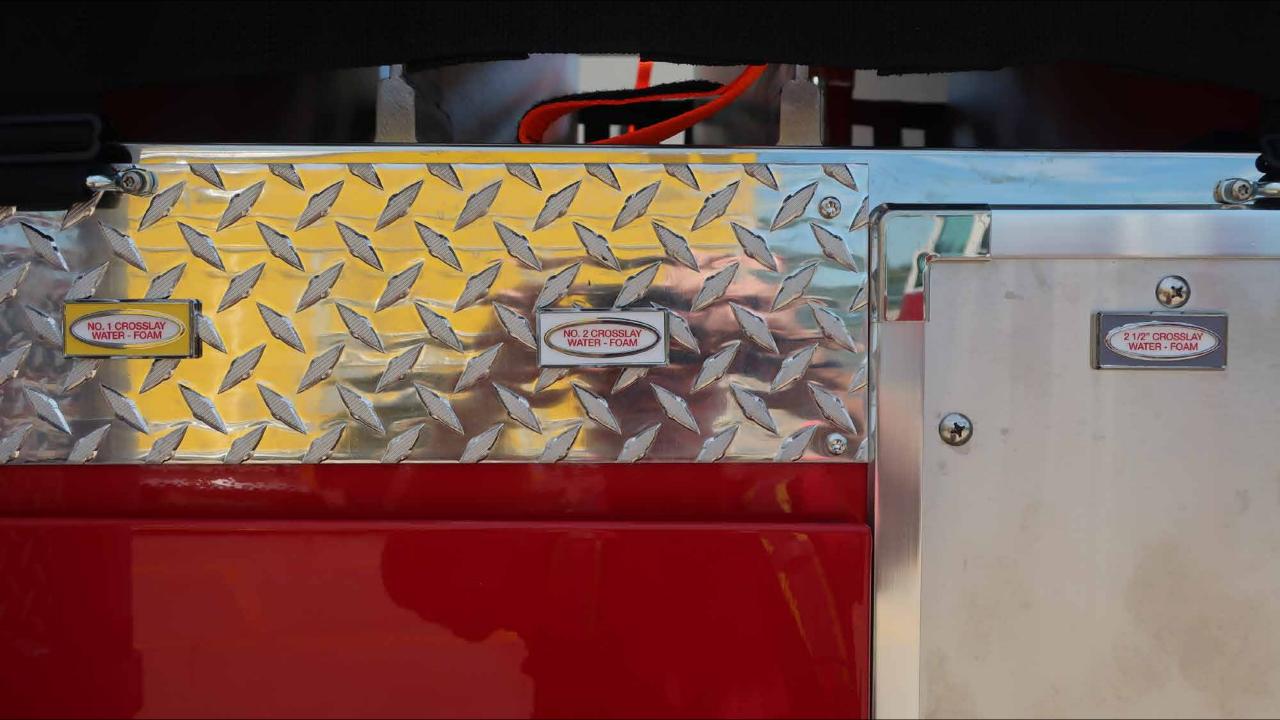

## Photo Album for Pierce Job 38284 City of Casa Grande Fire Department, AZ Custom Velocity Pumper

Wk 9 Production ending July 5, 2024

The pumper continues assembly at the 41 plant.