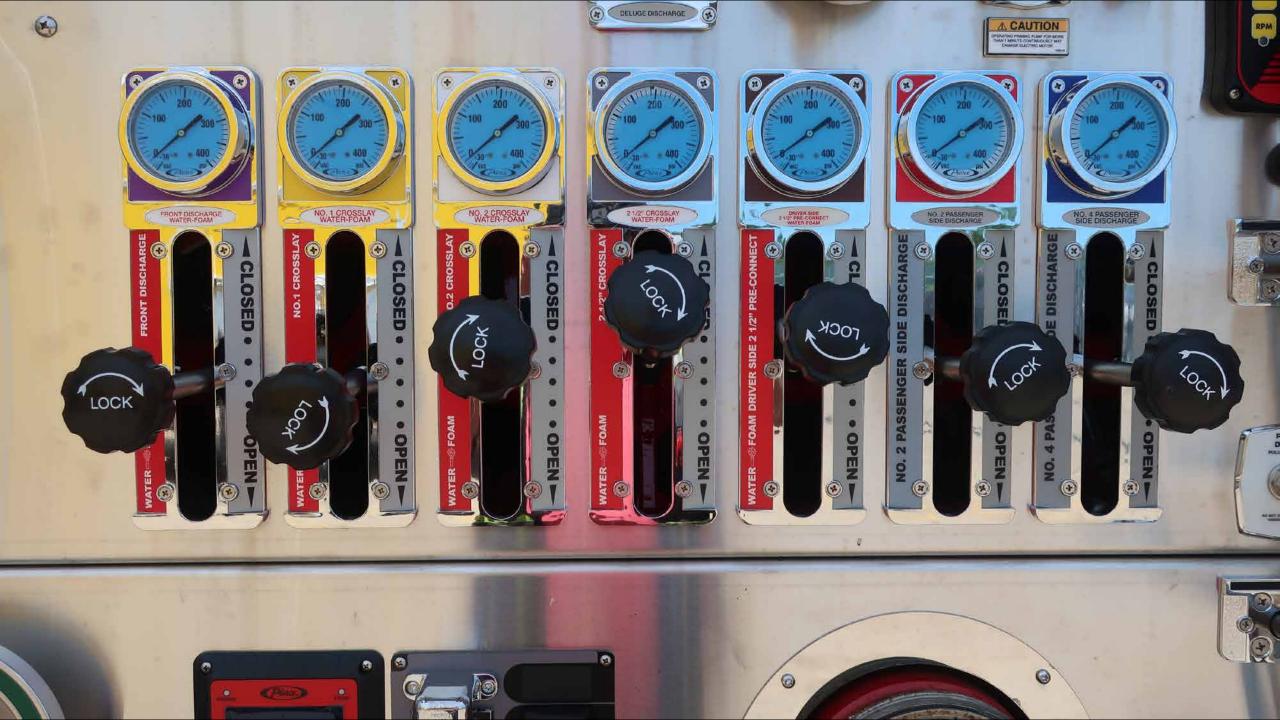

## Photo Album for Pierce Job 38284 City of Casa Grande Fire Department, AZ Custom Velocity Pumper

Wk 9 Production ending July 5, 2024

The pumper continues assembly at the 41 plant.