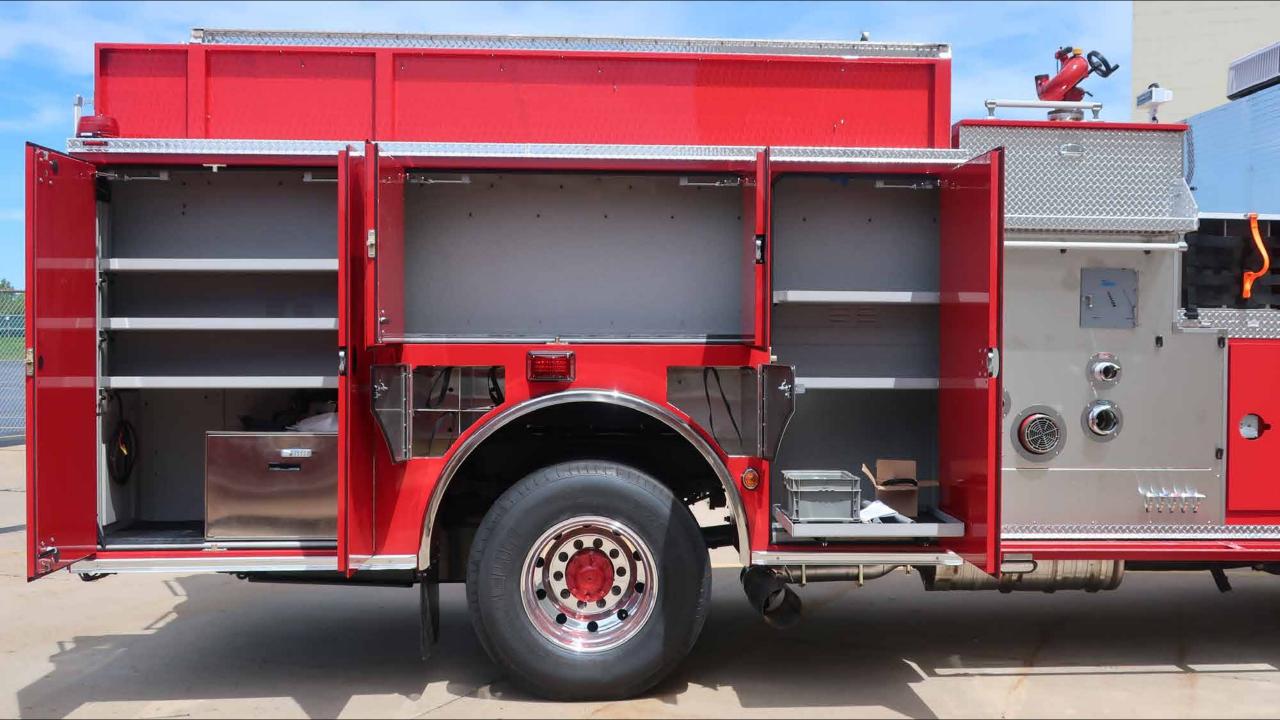

## Photo Album for Pierce Job 38284 City of Casa Grande Fire Department, AZ Custom Velocity Pumper

Wk 9 Production ending July 5, 2024

The pumper continues assembly at the 41 plant.