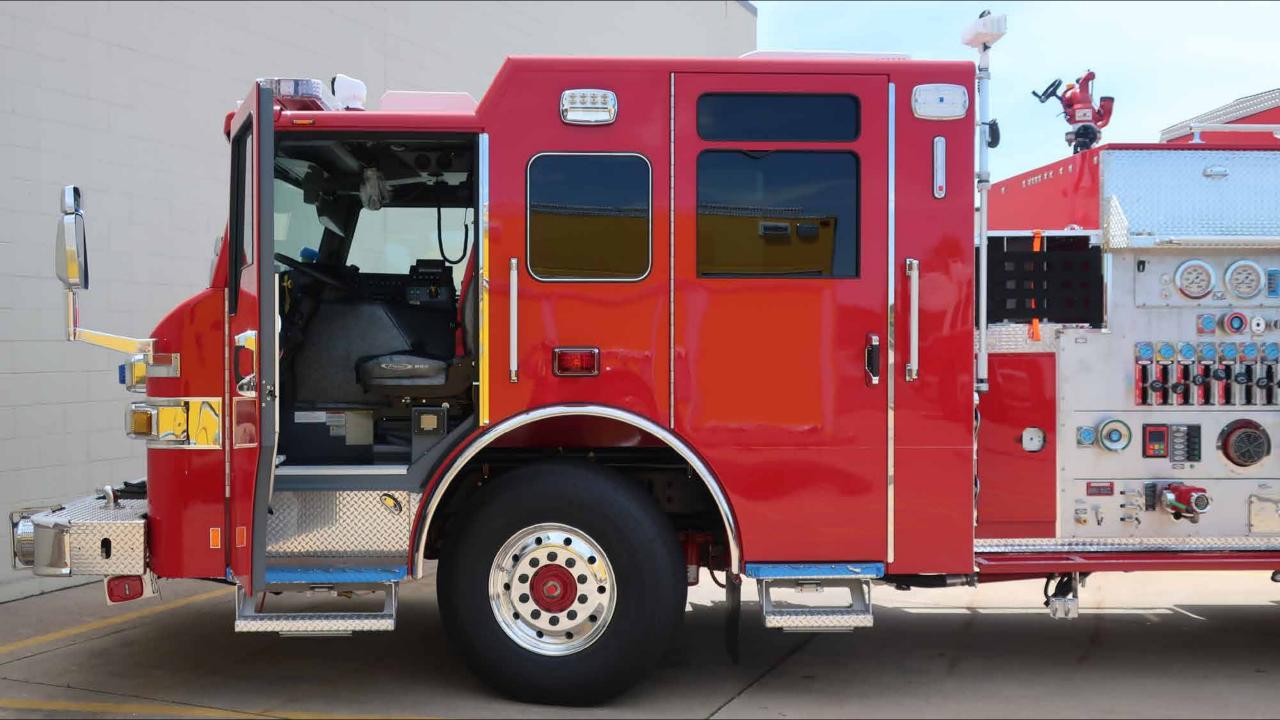

## Photo Album for Pierce Job 38284 City of Casa Grande Fire Department, AZ Custom Velocity Pumper

Wk 9 Production ending July 5, 2024

The pumper continues assembly at the 41 plant.