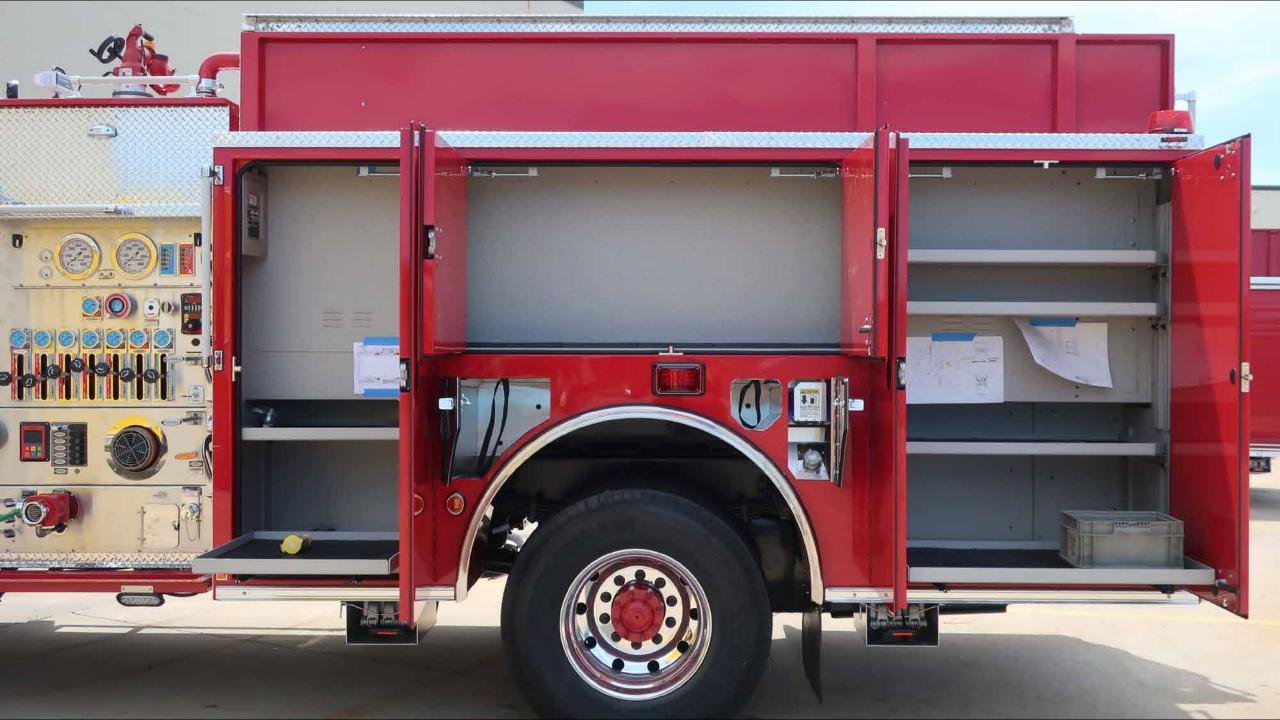

## Photo Album for Pierce Job 38284 City of Casa Grande Fire Department, AZ Custom Velocity Pumper

Wk 9 Production ending July 5, 2024

The pumper continues assembly at the 41 plant.