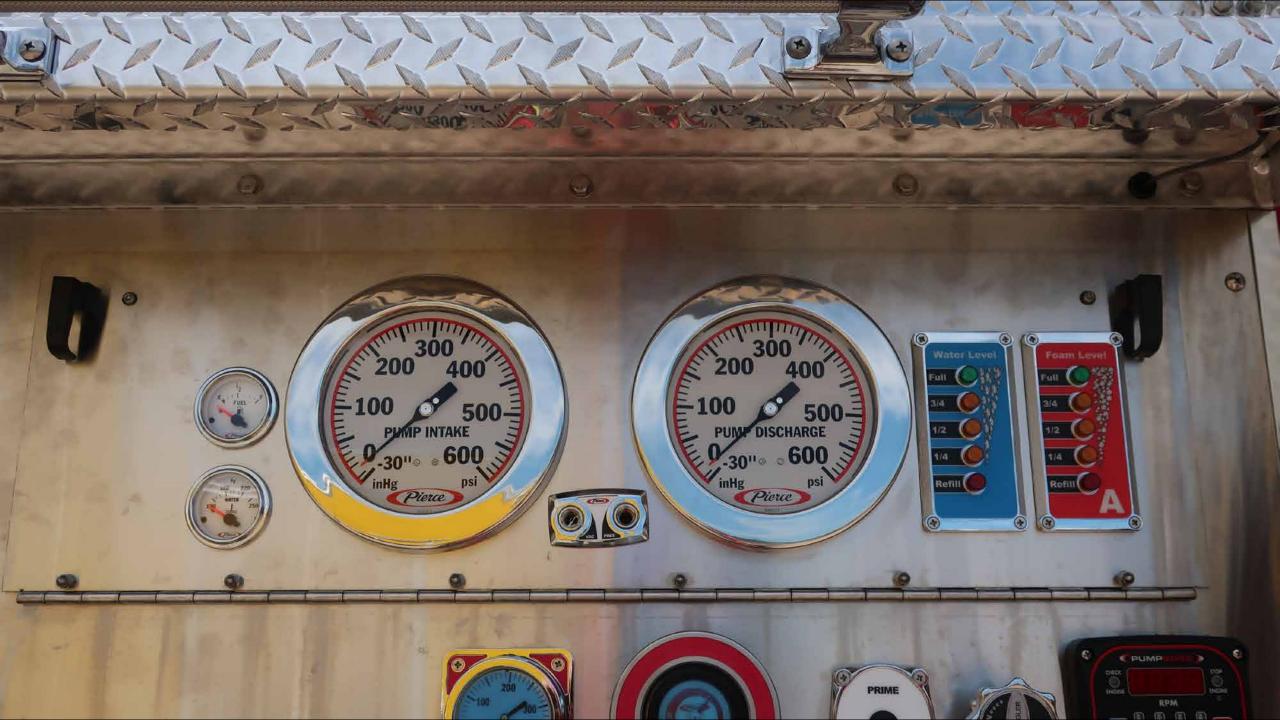

## WATEROUS

PUMP MODEL: CSU SERIAL NO: 182457 TRANS MODEL: C22E SERIAL NO: 182457 DATE: MAR-2024 RATIO: 2,45 CAPACITY: 1500 GPM AT 150 DISCH PRIG

MINIMUM OPERATION MAINTENANCE SCHEDULE\*

## WATEROUS

PUMP MODEL: CSU TRANS MODEL: C22E

DATE: MAR-2024 CAPACITY: 1500 GPM HYDRO: 600 PSIG

SERIAL NO: 182457 SERIAL NO: 182457

RATIO: 2.46

AT 150 DISCH PSIG MAX DISCH: 400 PSIG

PULL TO OPEN

MANIFOLD DRAIN

Grease outboar and roller bea

MINIMUN MAINTE SCHEDU

CHECK OPE

Relief valve

Transfer val

Priming syst Packing glan

EVERY 6 MONT OPERATING HO Gear Case - cl (Use SAE 90 Chain Case - c

(Use automa