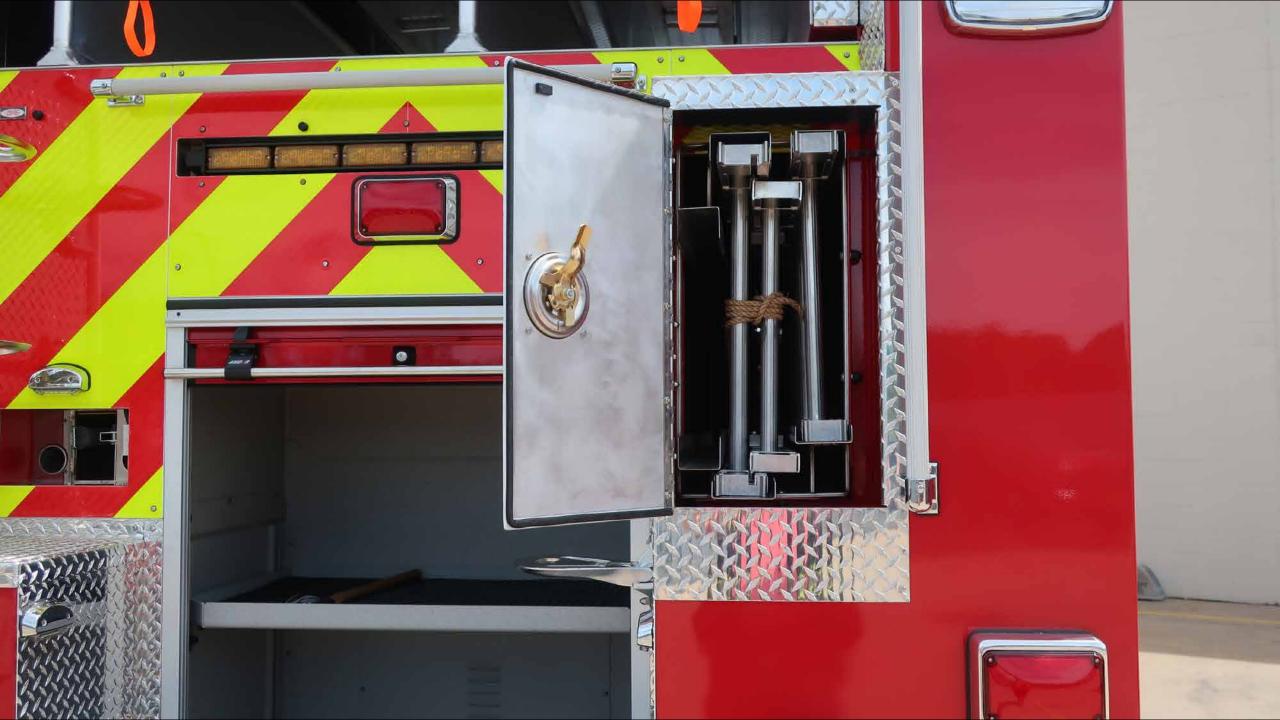

## Photo Album for Pierce Job 38284 City of Casa Grande Fire Department, AZ Custom Velocity Pumper

Wk 9 Production ending July 5, 2024

The pumper continues assembly at the 41 plant.