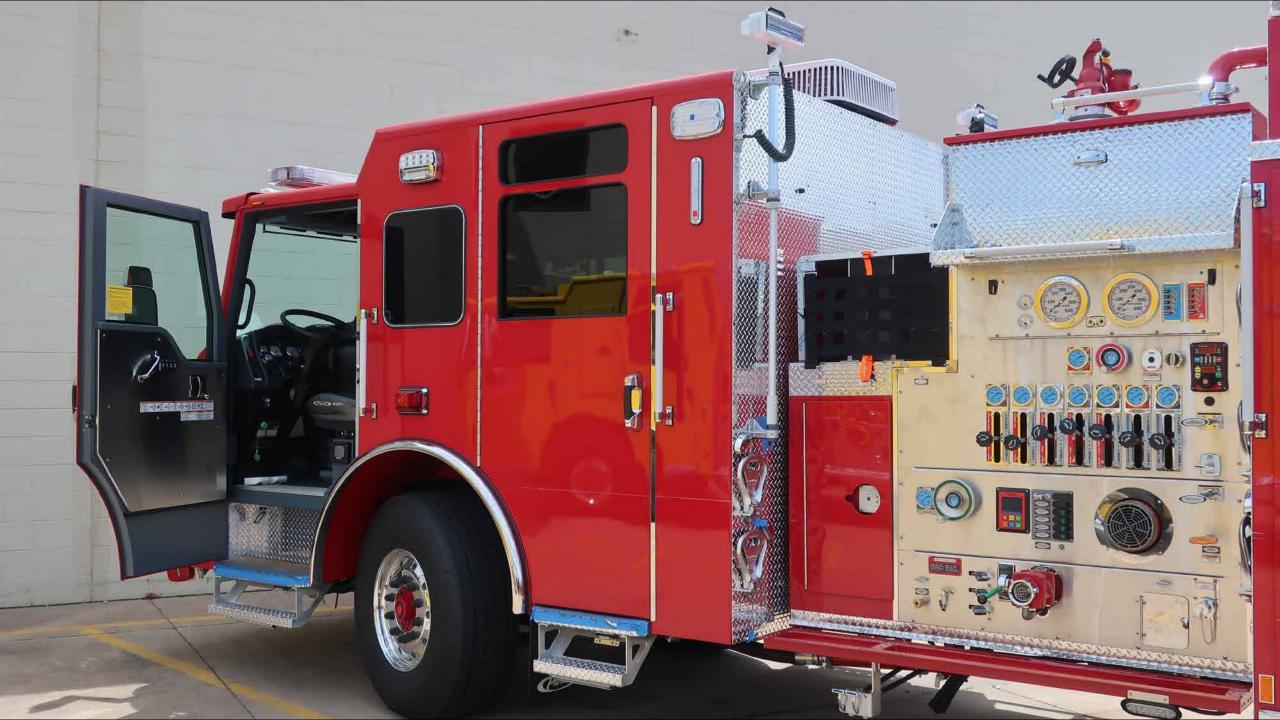

## Photo Album for Pierce Job 38284 City of Casa Grande Fire Department, AZ Custom Velocity Pumper

Wk 9 Production ending July 5, 2024

The pumper continues assembly at the 41 plant.