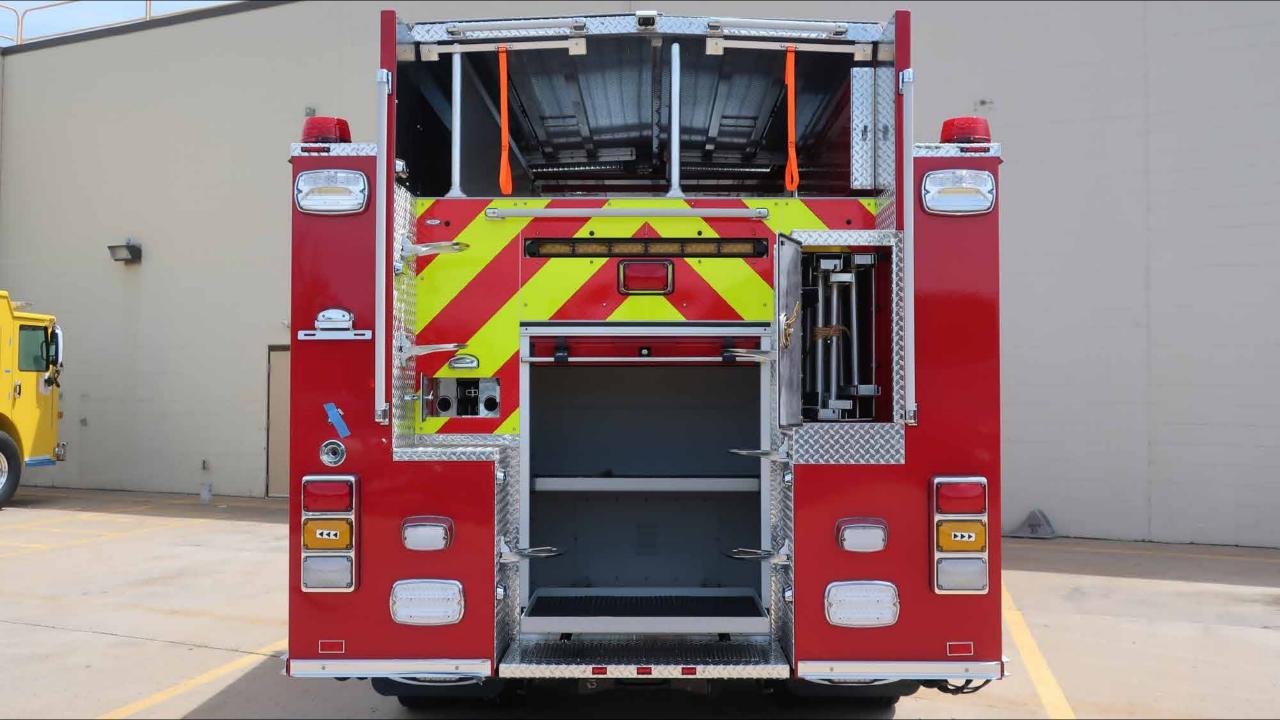

## Photo Album for Pierce Job 38284 City of Casa Grande Fire Department, AZ Custom Velocity Pumper

Wk 9 Production ending July 5, 2024

The pumper continues assembly at the 41 plant.