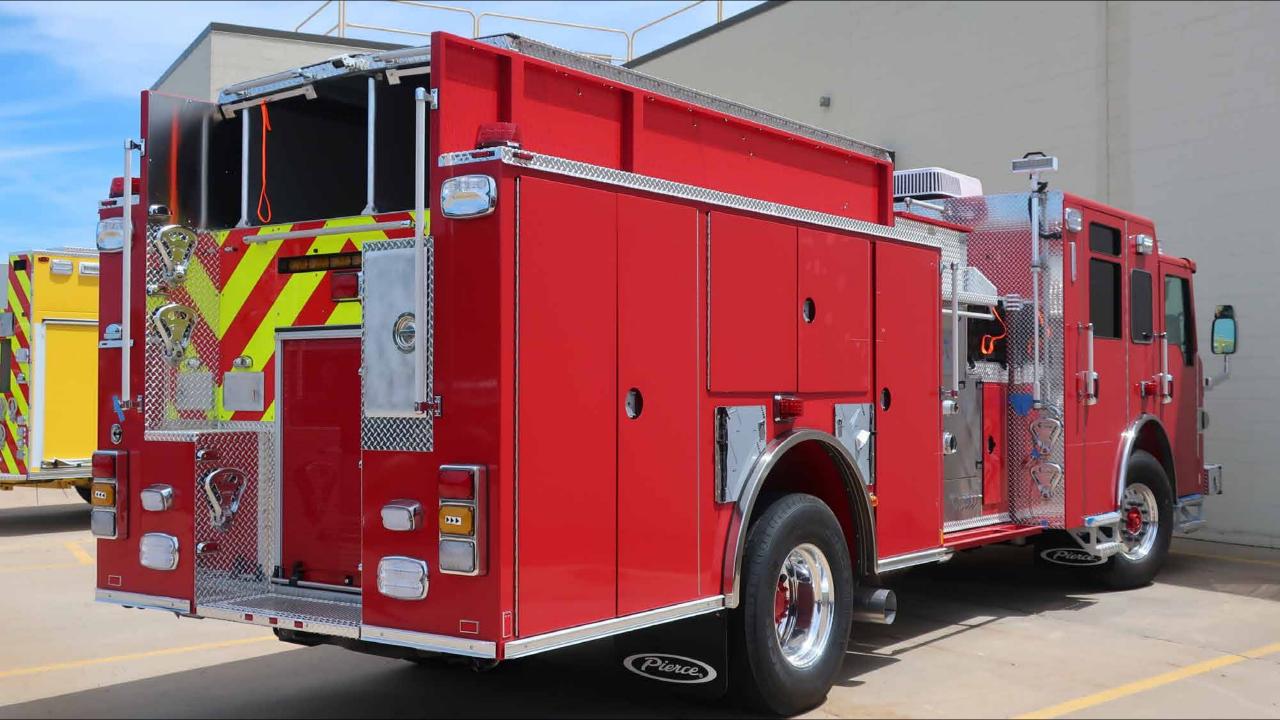

## Photo Album for Pierce Job 38284 City of Casa Grande Fire Department, AZ Custom Velocity Pumper

Wk 9 Production ending July 5, 2024

The pumper continues assembly at the 41 plant.