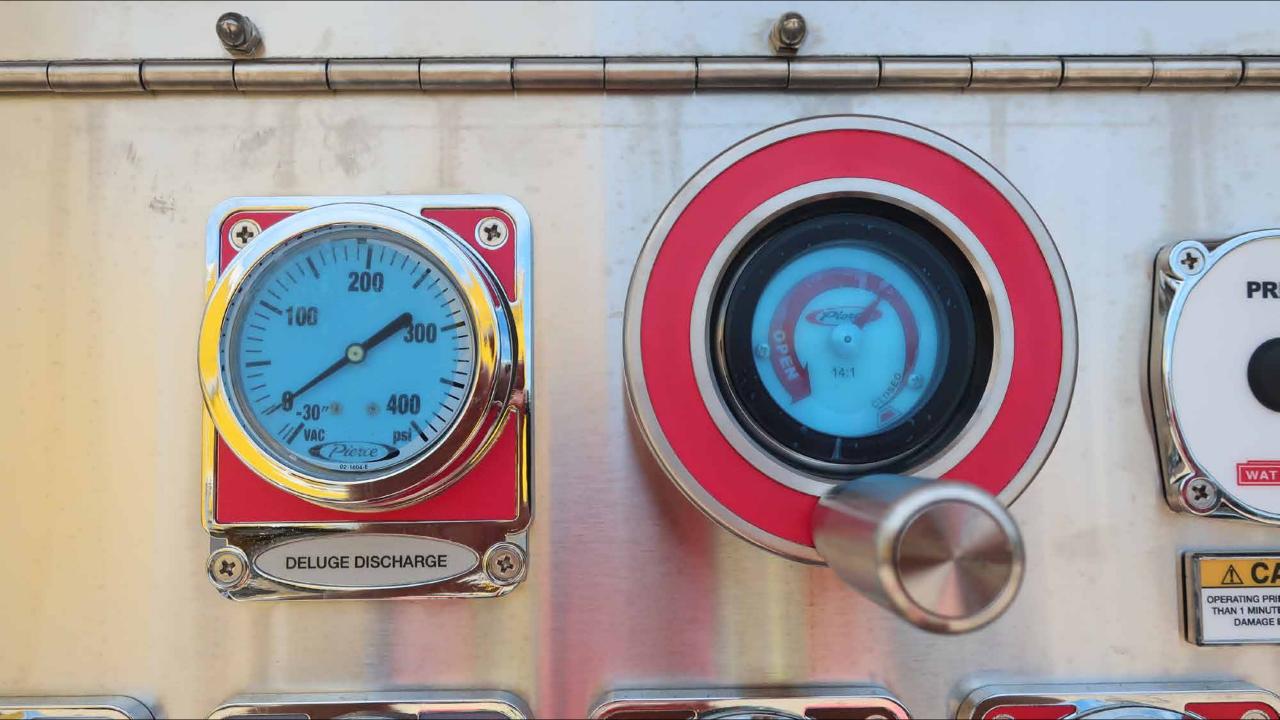

## Photo Album for Pierce Job 38284 City of Casa Grande Fire Department, AZ Custom Velocity Pumper

Wk 9 Production ending July 5, 2024

The pumper continues assembly at the 41 plant.