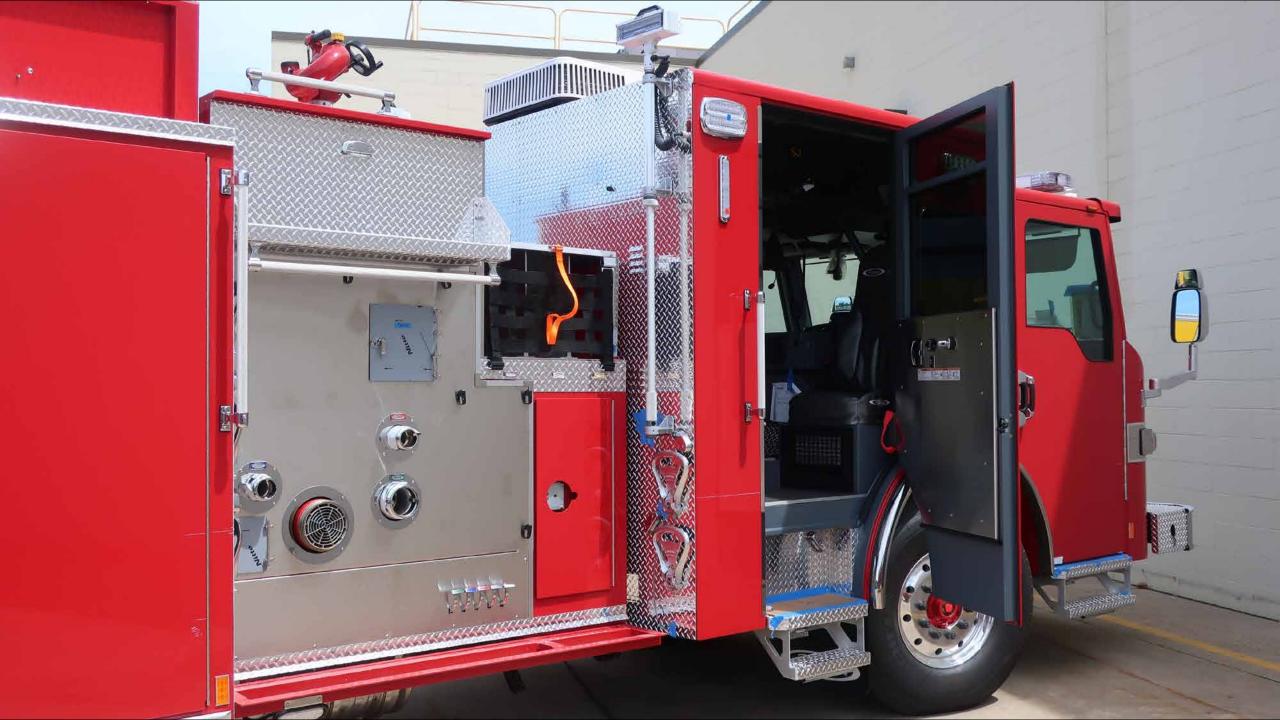

## Photo Album for Pierce Job 38284 City of Casa Grande Fire Department, AZ Custom Velocity Pumper

Wk 9 Production ending July 5, 2024

The pumper continues assembly at the 41 plant.