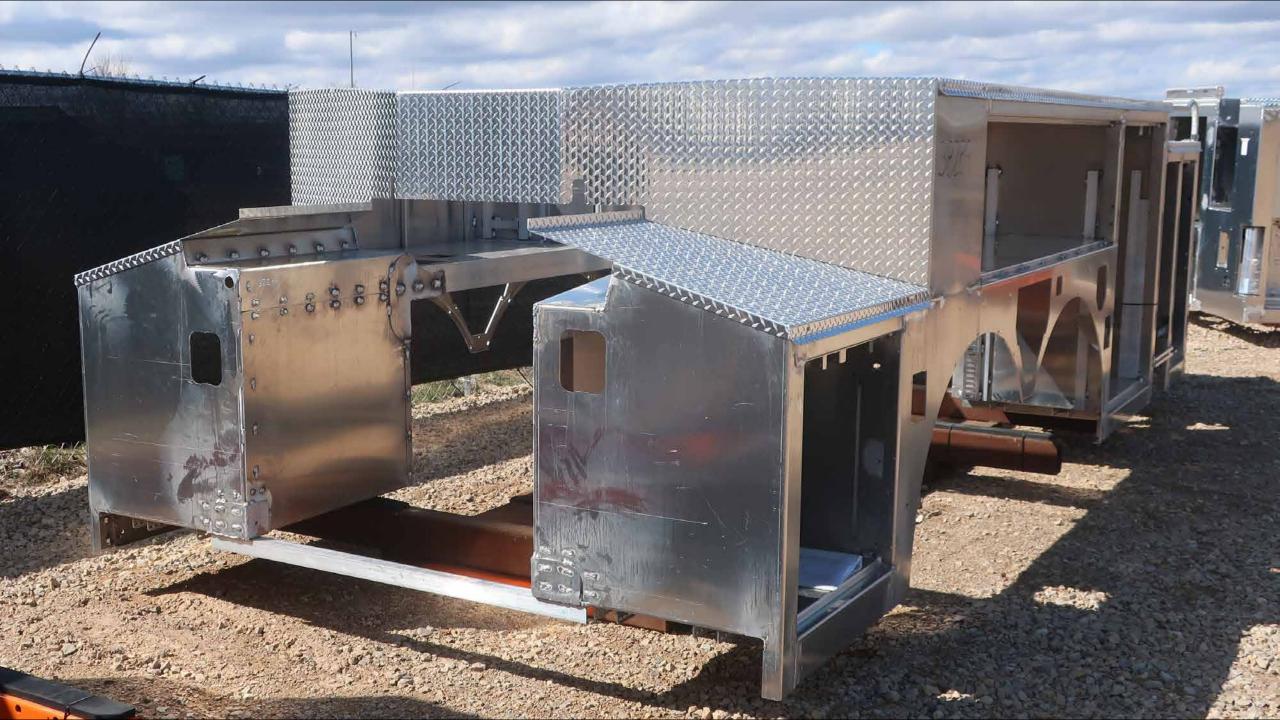

## Wk 5 Production ending April 12, 2024

- The cab has completed the paint process and has begun assembly at the Neenah plant.
- The raw frame rails are staged to begin assembly at the Neenah plant.
- The pump has begun assembly at the IPP plant.
- The body has completed weld operations and is staged at FTL to begin the paint process at the 41 plant.