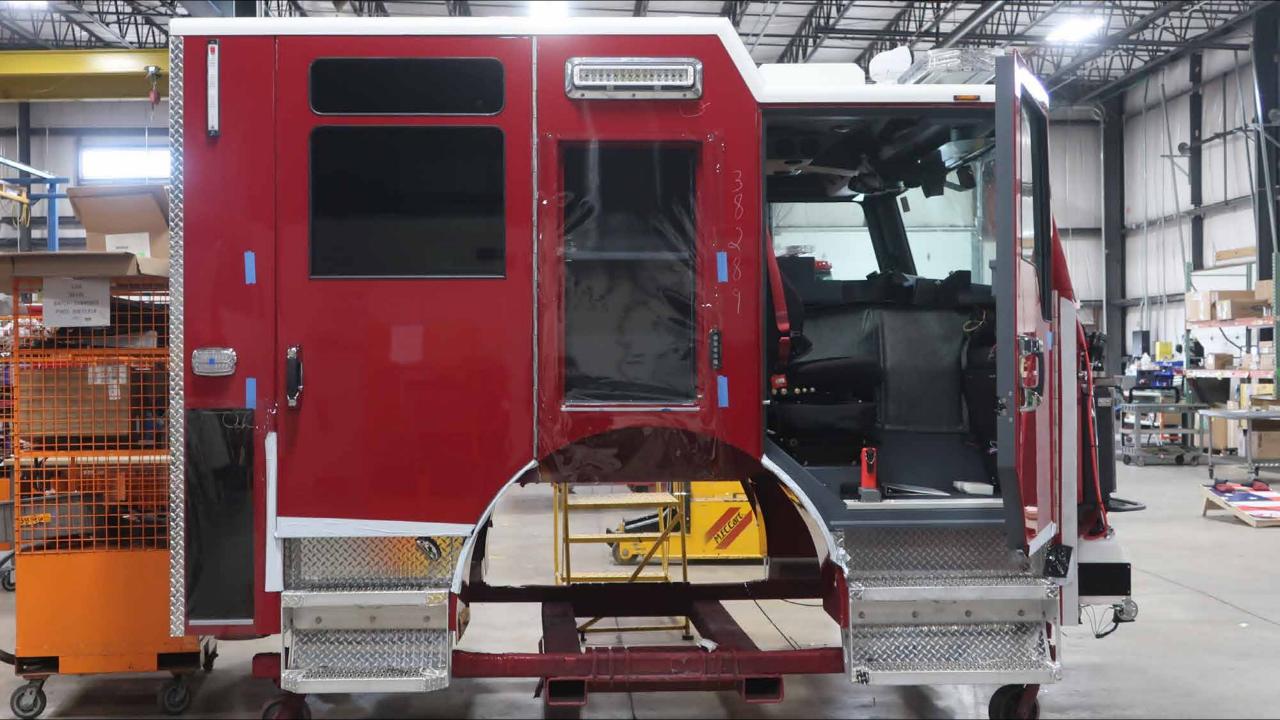

## Wk 5 Production ending April 12, 2024

- The cab has completed the paint process and has begun assembly at the Neenah plant.
- The raw frame rails are staged to begin assembly at the Neenah plant.
- The pump has begun assembly at the IPP plant.
- The body has completed weld operations and is staged at FTL to begin the paint process at the 41 plant.