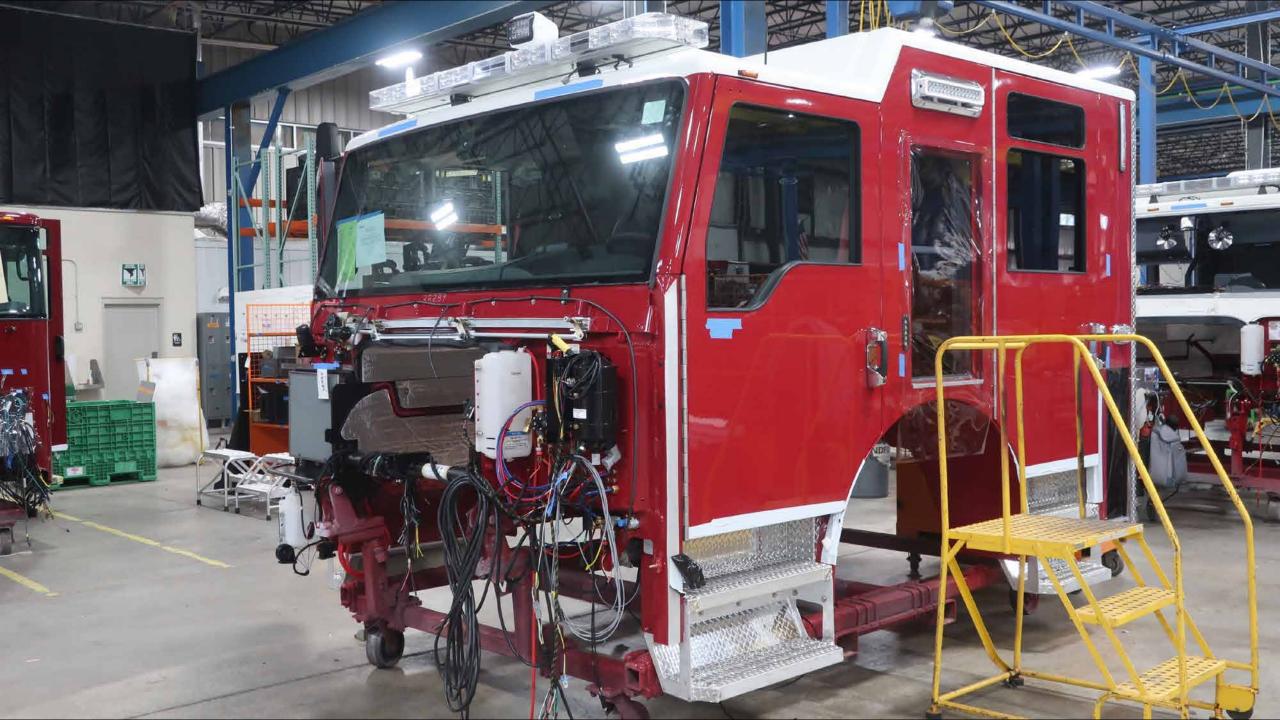

## Wk 5 Production ending April 12, 2024

- The cab has completed the paint process and has begun assembly at the Neenah plant.
- The raw frame rails are staged to begin assembly at the Neenah plant.
- The pump has begun assembly at the IPP plant.
- The body has completed weld operations and is staged at FTL to begin the paint process at the 41 plant.