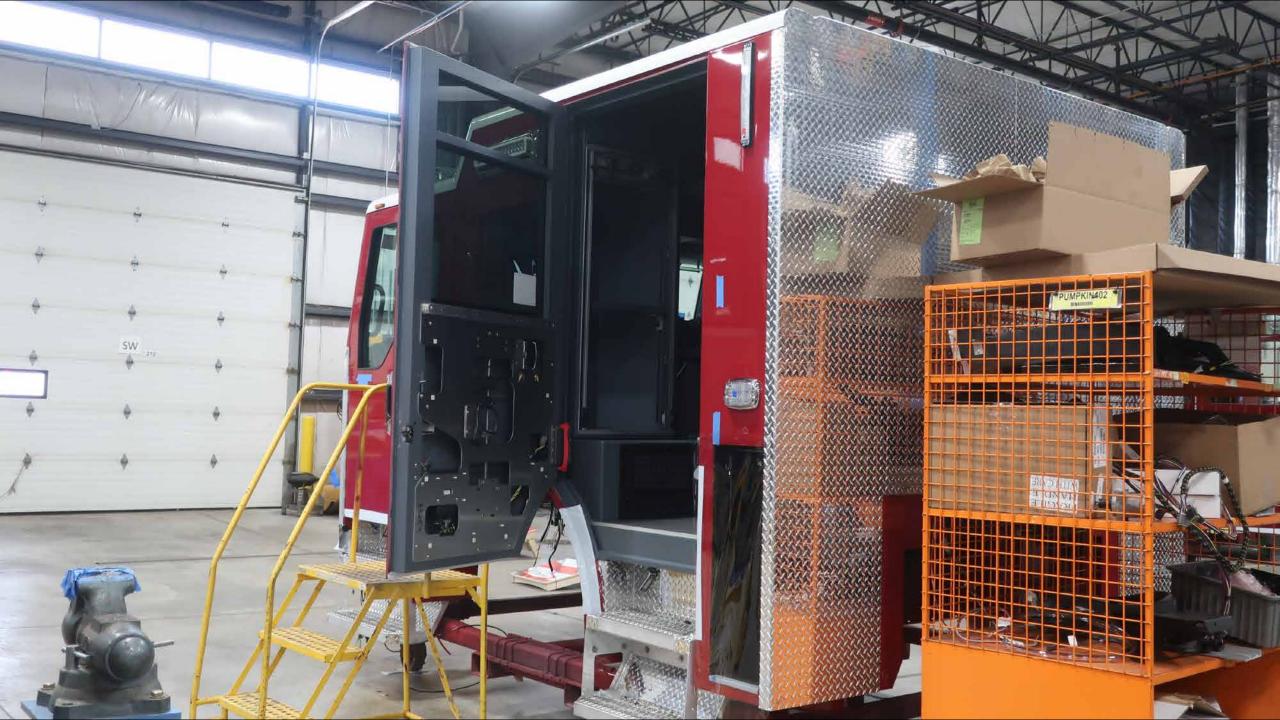

## Wk 5 Production ending April 12, 2024

- The cab has completed the paint process and has begun assembly at the Neenah plant.
- The raw frame rails are staged to begin assembly at the Neenah plant.
- The pump has begun assembly at the IPP plant.
- The body has completed weld operations and is staged at FTL to begin the paint process at the 41 plant.