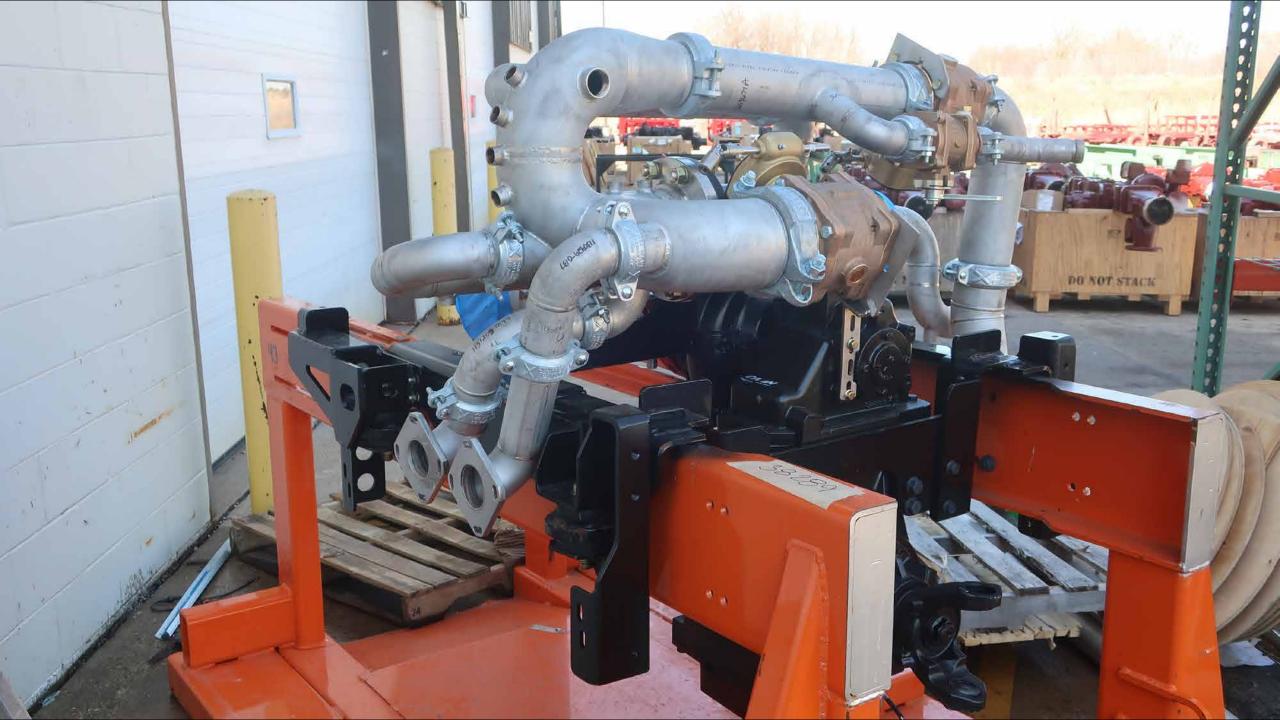

## Wk 5 Production ending April 12, 2024

- The cab has completed the paint process and has begun assembly at the Neenah plant.
- The raw frame rails are staged to begin assembly at the Neenah plant.
- The pump has begun assembly at the IPP plant.
- The body has completed weld operations and is staged at FTL to begin the paint process at the 41 plant.