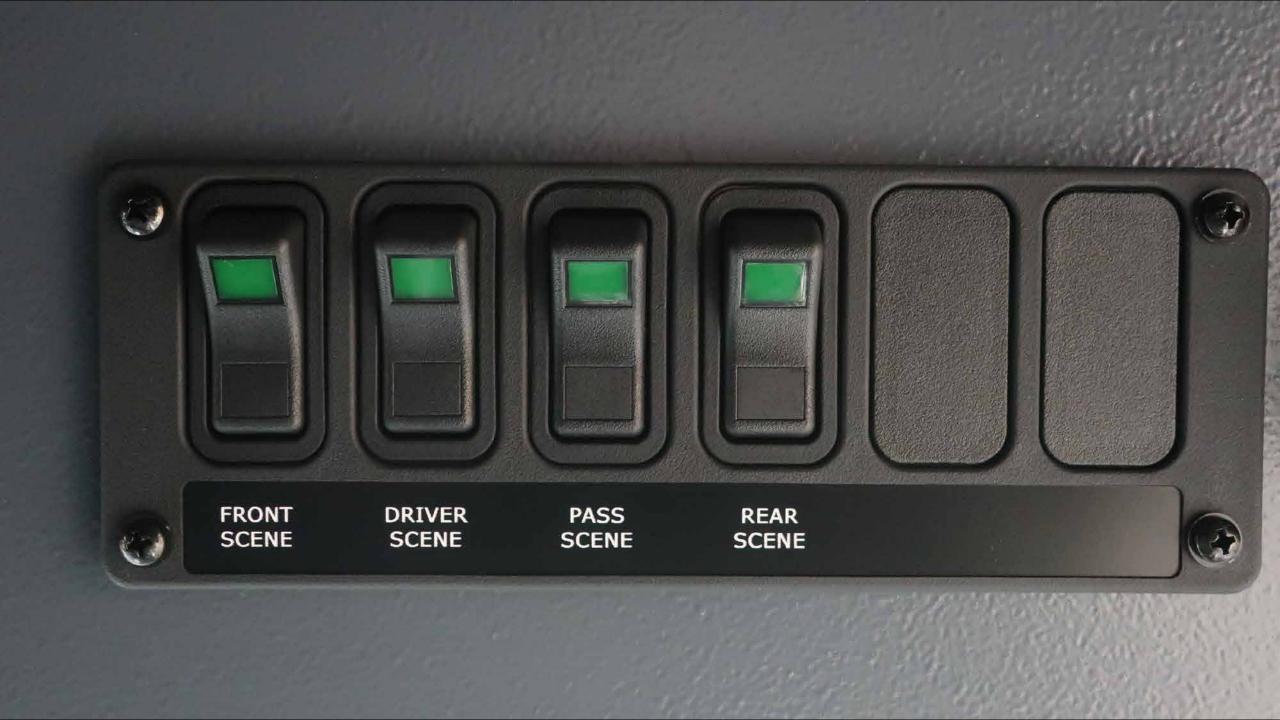

EMERGENCY MASTER ROOF LIGHT FRONT WARNING

SIDE WARNING LOWER REAR WARNING UPPER REAR WARNING

USB PORT

AST 28

KUSSMAUL

USB PORT

PD 45W

OC 18W