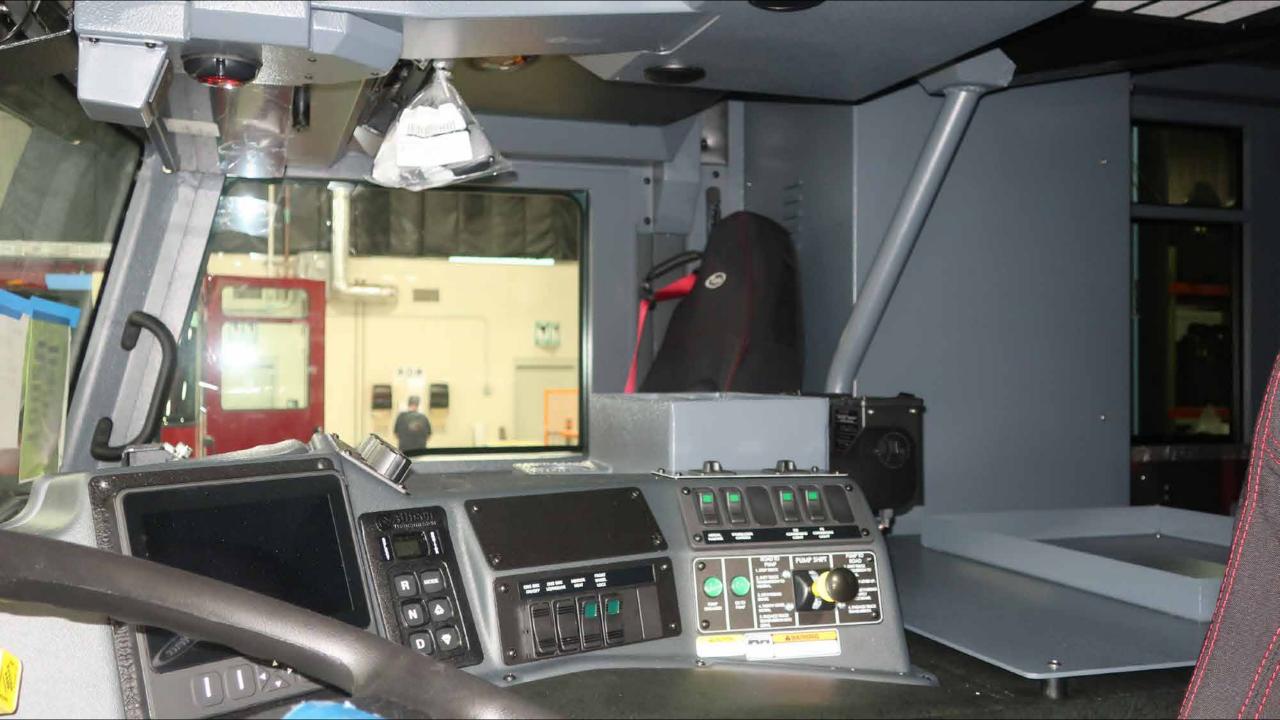

## Wk 5 Production ending April 12, 2024

- The cab has completed the paint process and has begun assembly at the Neenah plant.
- The raw frame rails are staged to begin assembly at the Neenah plant.
- The pump has begun assembly at the IPP plant.
- The body has completed weld operations and is staged at FTL to begin the paint process at the 41 plant.