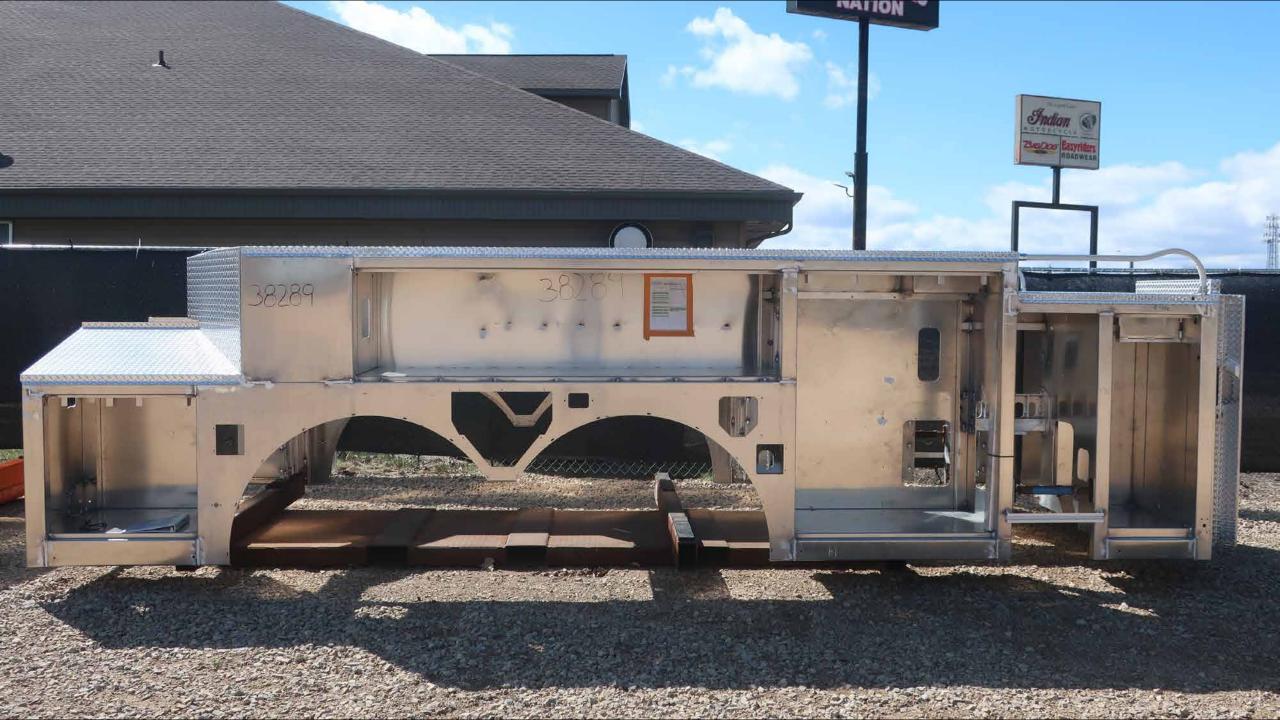

## Wk 5 Production ending April 12, 2024

- The cab has completed the paint process and has begun assembly at the Neenah plant.
- The raw frame rails are staged to begin assembly at the Neenah plant.
- The pump has begun assembly at the IPP plant.
- The body has completed weld operations and is staged at FTL to begin the paint process at the 41 plant.