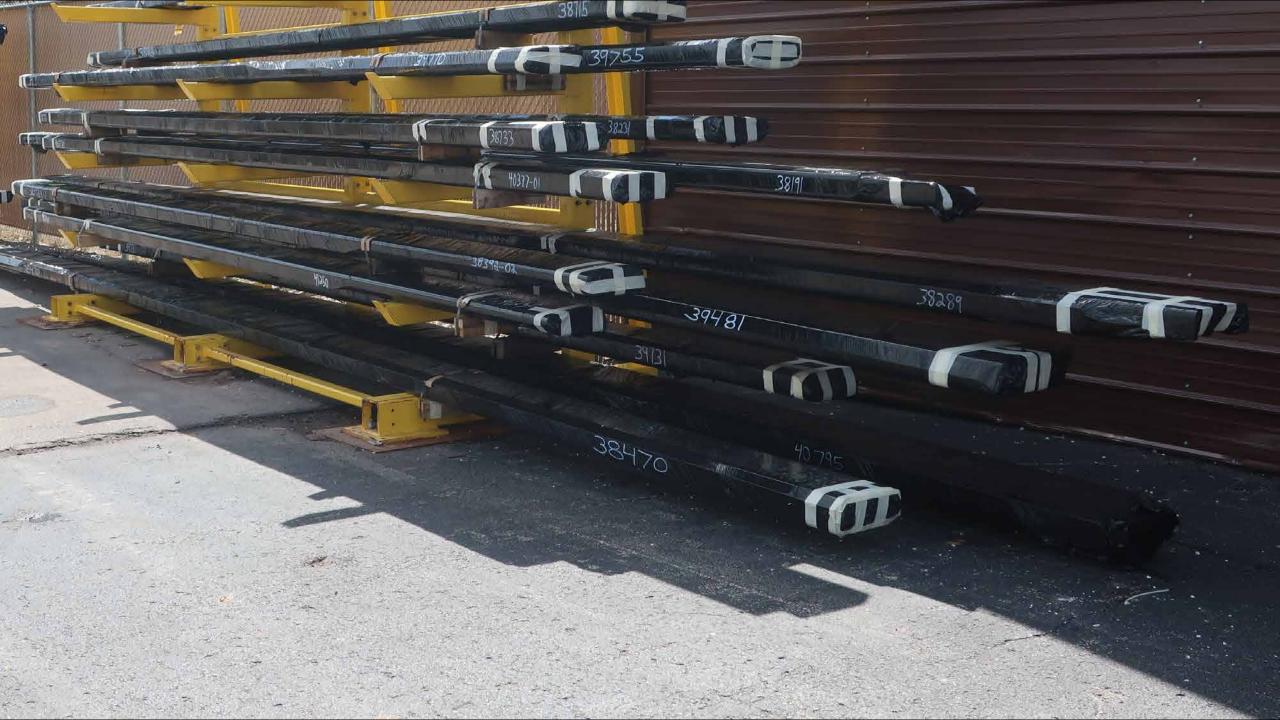

## Wk 5 Production ending April 12, 2024

- The cab has completed the paint process and has begun assembly at the Neenah plant.
- The raw frame rails are staged to begin assembly at the Neenah plant.
- The pump has begun assembly at the IPP plant.
- The body has completed weld operations and is staged at FTL to begin the paint process at the 41 plant.