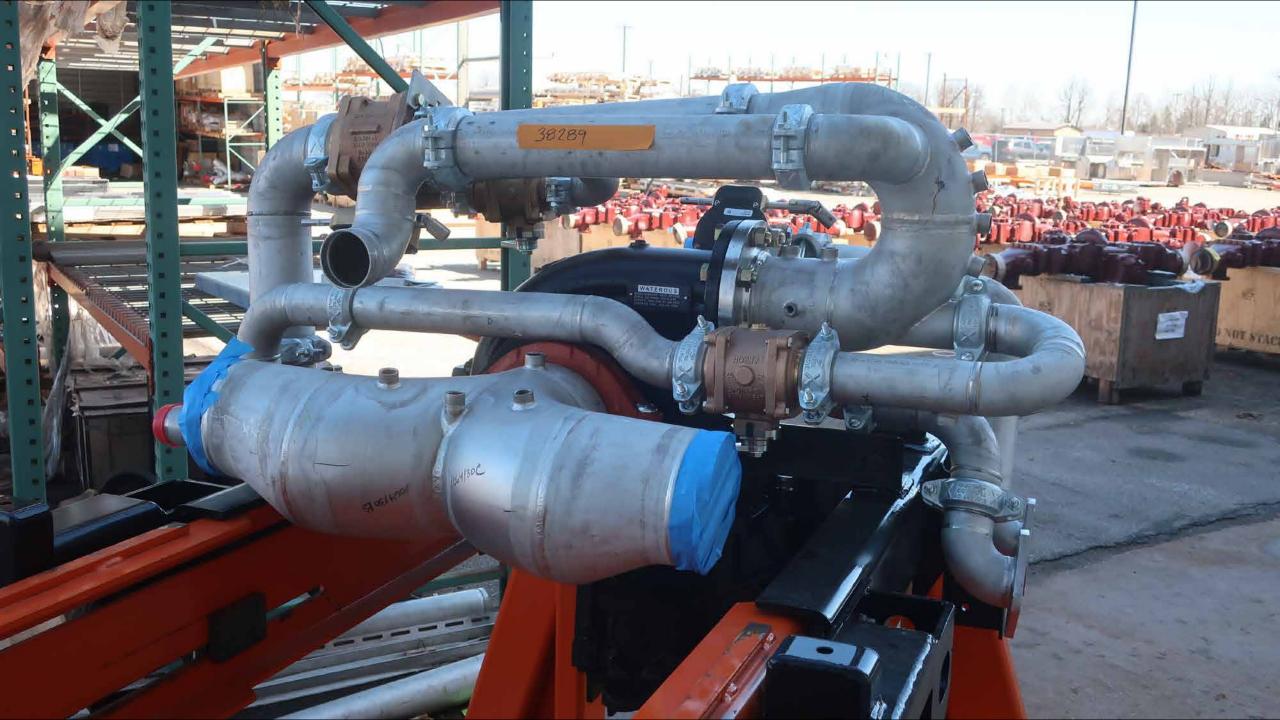

## Wk 5 Production ending April 12, 2024

- The cab has completed the paint process and has begun assembly at the Neenah plant.
- The raw frame rails are staged to begin assembly at the Neenah plant.
- The pump has begun assembly at the IPP plant.
- The body has completed weld operations and is staged at FTL to begin the paint process at the 41 plant.