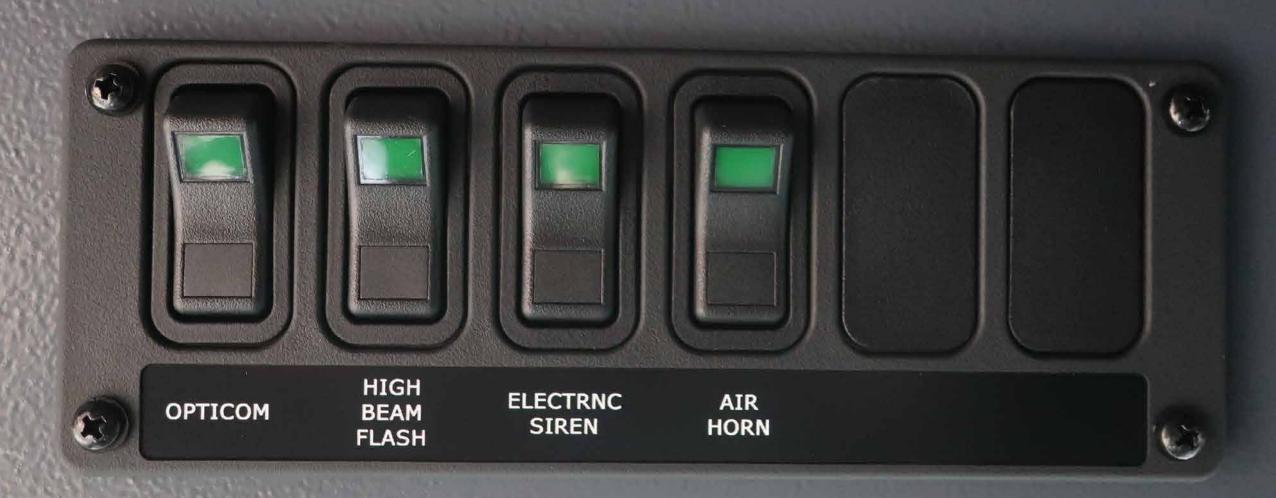

EMERGENCY MASTER ROOF LIGHT FRONT WARNING

SIDE WARNING LOWER REAR WARNING UPPER REAR WARNING

USB PORT

AST 28

KUSSMAUL

USB PORT

PD 45W

OC 18W