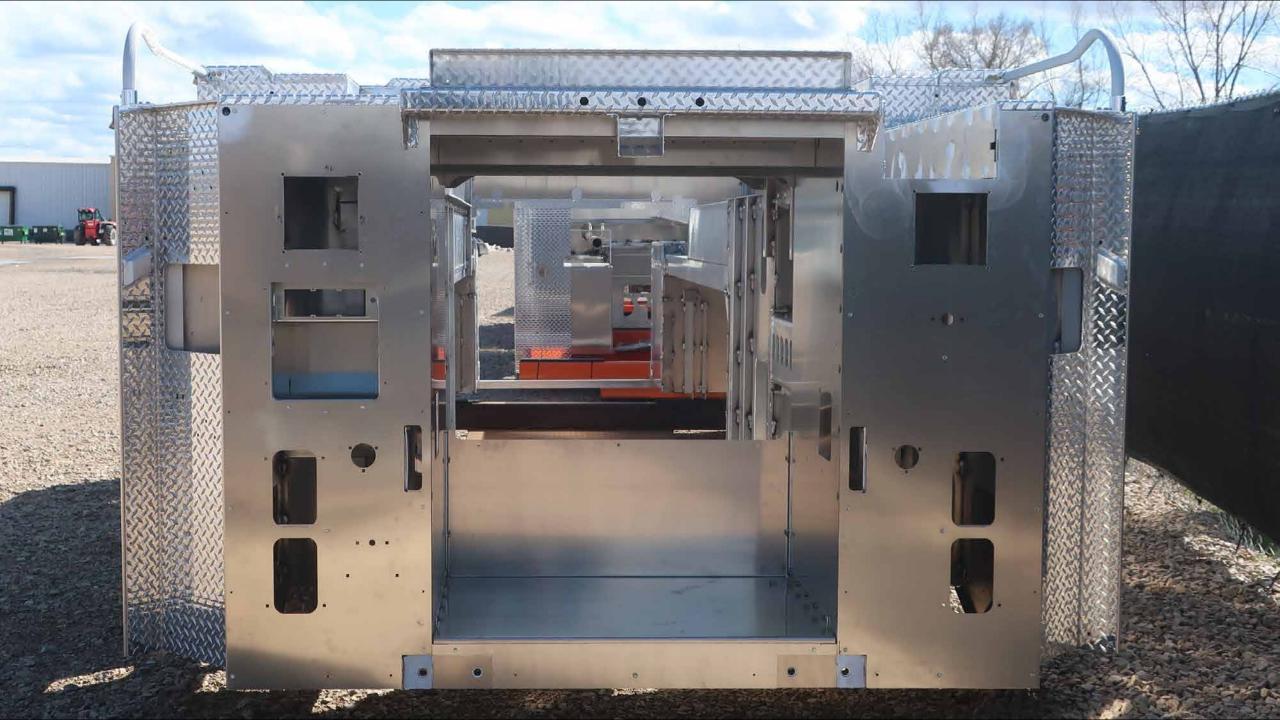

## Wk 5 Production ending April 12, 2024

- The cab has completed the paint process and has begun assembly at the Neenah plant.
- The raw frame rails are staged to begin assembly at the Neenah plant.
- The pump has begun assembly at the IPP plant.
- The body has completed weld operations and is staged at FTL to begin the paint process at the 41 plant.