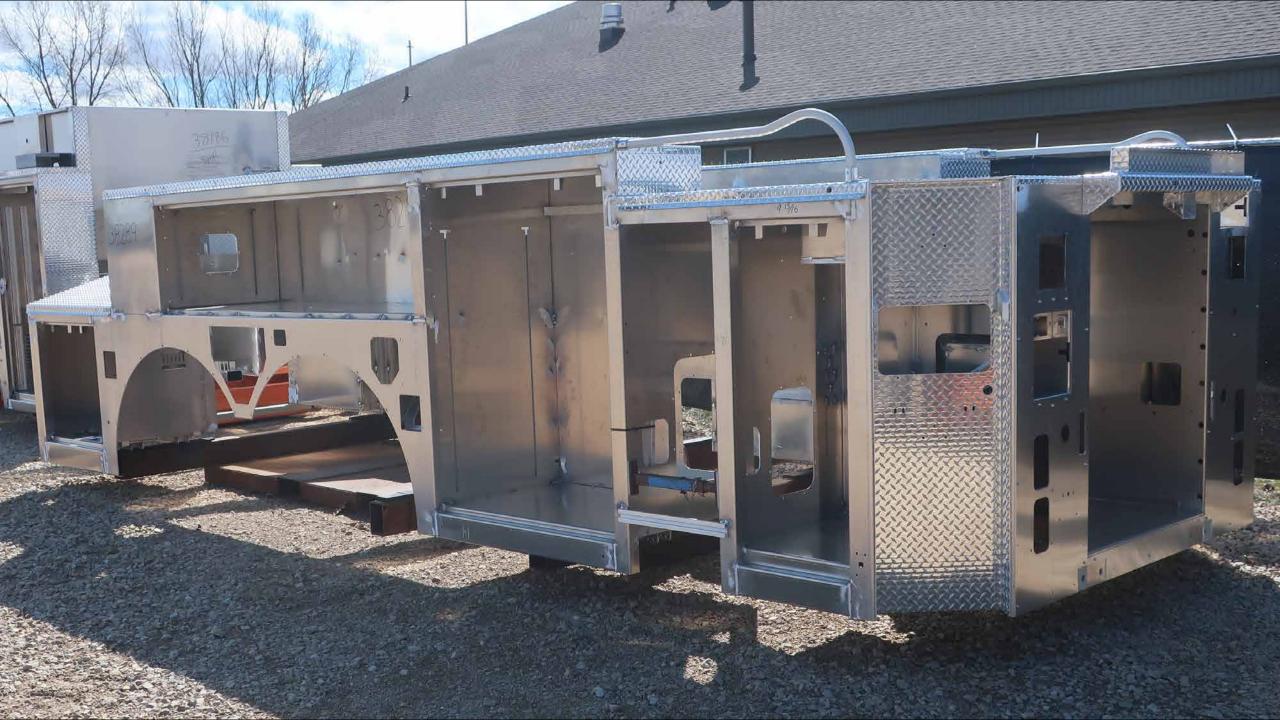

## Wk 5 Production ending April 12, 2024

- The cab has completed the paint process and has begun assembly at the Neenah plant.
- The raw frame rails are staged to begin assembly at the Neenah plant.
- The pump has begun assembly at the IPP plant.
- The body has completed weld operations and is staged at FTL to begin the paint process at the 41 plant.