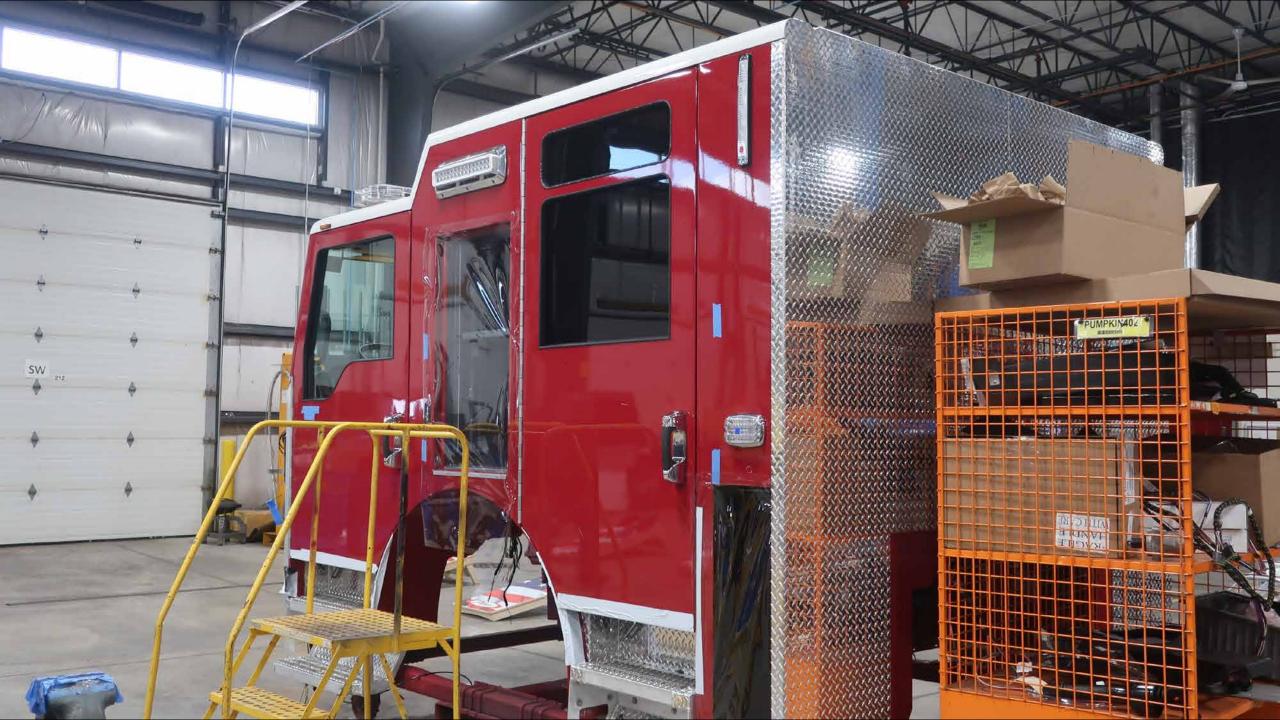

## Wk 5 Production ending April 12, 2024

- The cab has completed the paint process and has begun assembly at the Neenah plant.
- The raw frame rails are staged to begin assembly at the Neenah plant.
- The pump has begun assembly at the IPP plant.
- The body has completed weld operations and is staged at FTL to begin the paint process at the 41 plant.