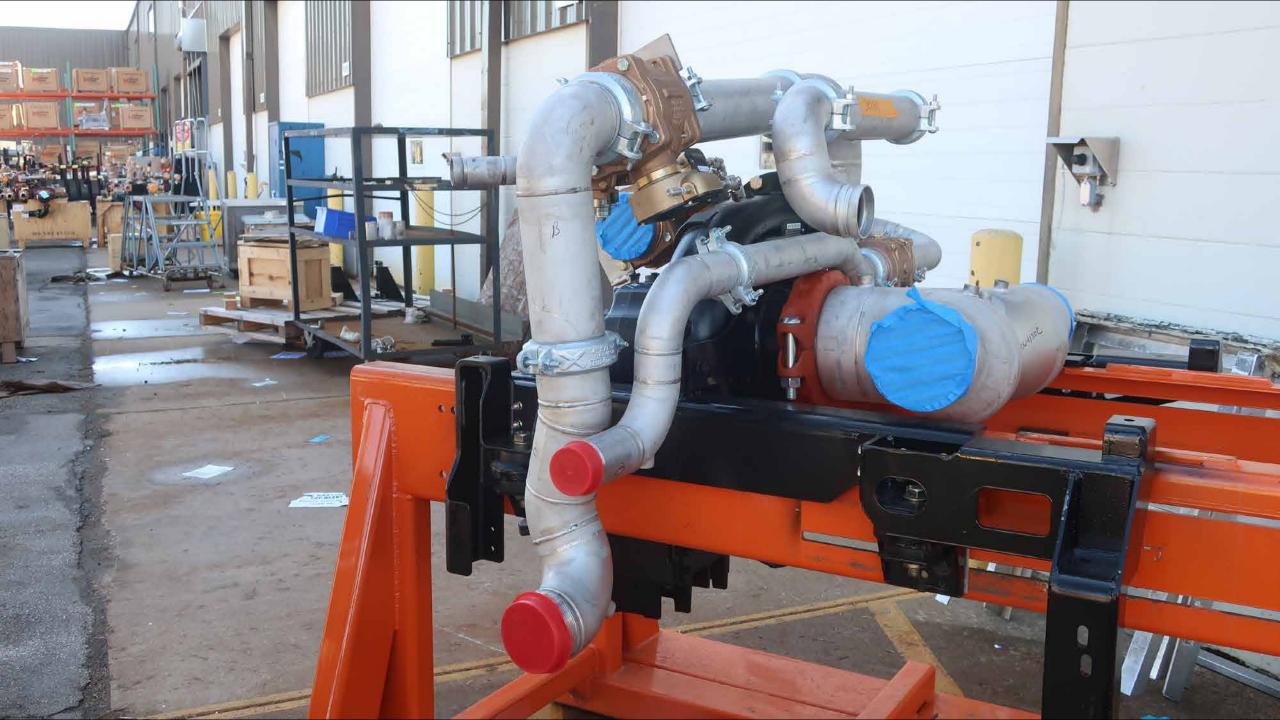

## Wk 5 Production ending April 12, 2024

- The cab has completed the paint process and has begun assembly at the Neenah plant.
- The raw frame rails are staged to begin assembly at the Neenah plant.
- The pump has begun assembly at the IPP plant.
- The body has completed weld operations and is staged at FTL to begin the paint process at the 41 plant.