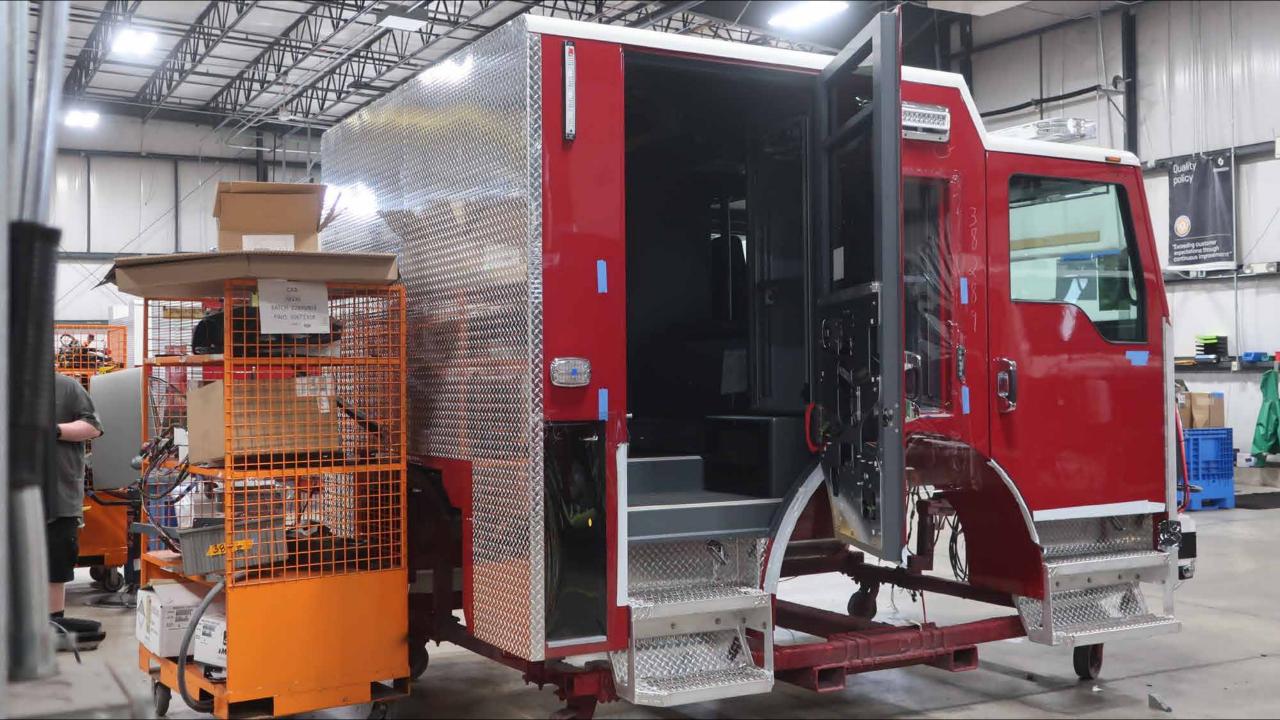

## Wk 5 Production ending April 12, 2024

- The cab has completed the paint process and has begun assembly at the Neenah plant.
- The raw frame rails are staged to begin assembly at the Neenah plant.
- The pump has begun assembly at the IPP plant.
- The body has completed weld operations and is staged at FTL to begin the paint process at the 41 plant.