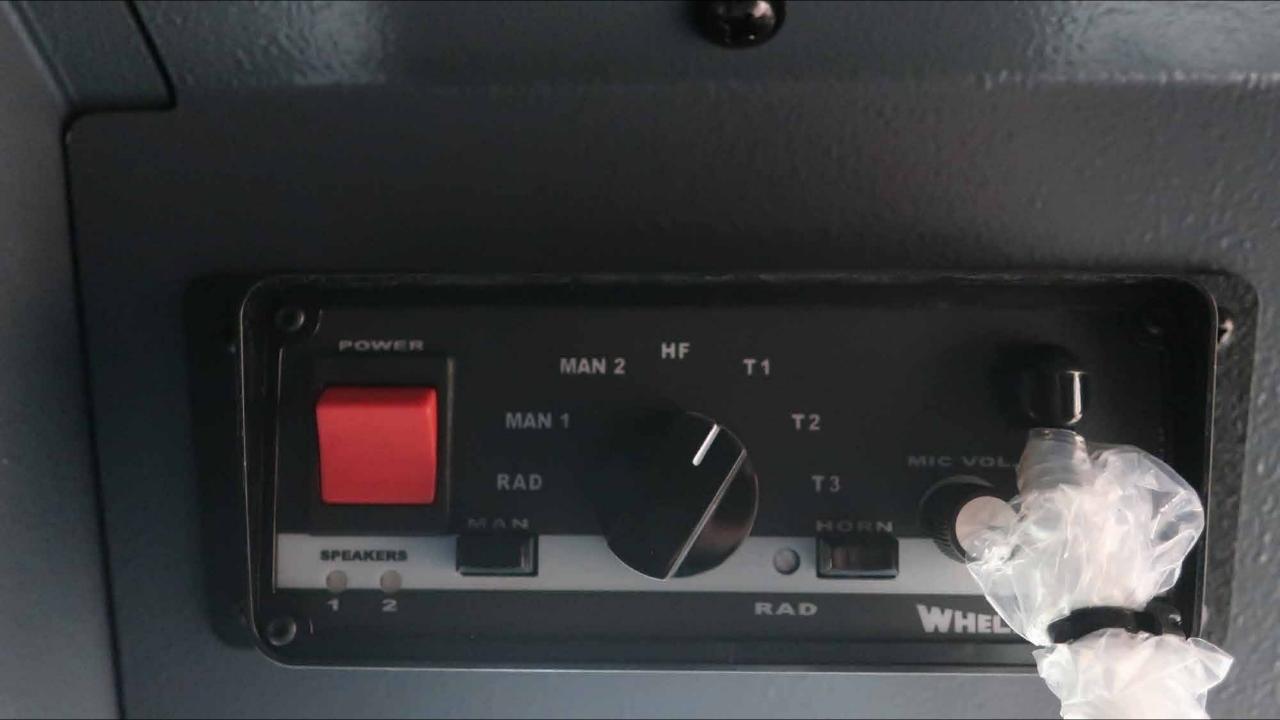

EMERGENCY MASTER ROOF LIGHT FRONT WARNING

SIDE WARNING LOWER REAR WARNING UPPER REAR WARNING

USB PORT

AST 28

KUSSMAUL

USB PORT

PD 45W

OC 18W