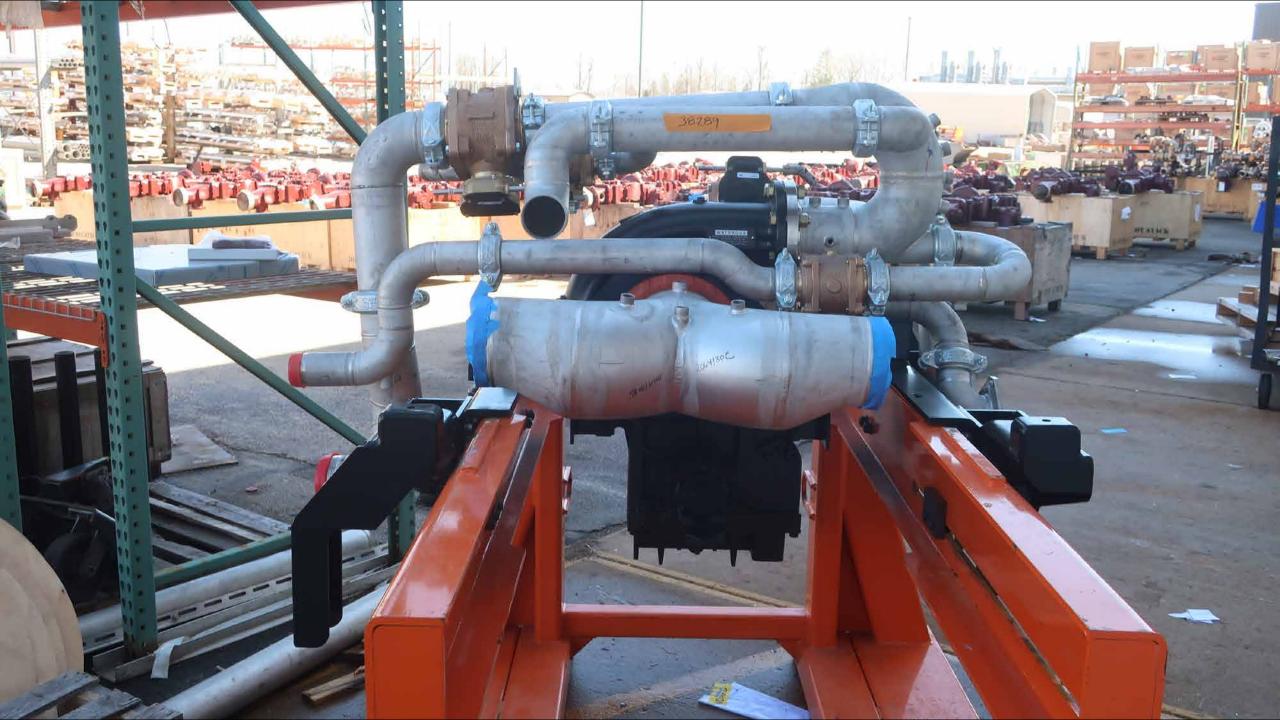

## Wk 5 Production ending April 12, 2024

- The cab has completed the paint process and has begun assembly at the Neenah plant.
- The raw frame rails are staged to begin assembly at the Neenah plant.
- The pump has begun assembly at the IPP plant.
- The body has completed weld operations and is staged at FTL to begin the paint process at the 41 plant.