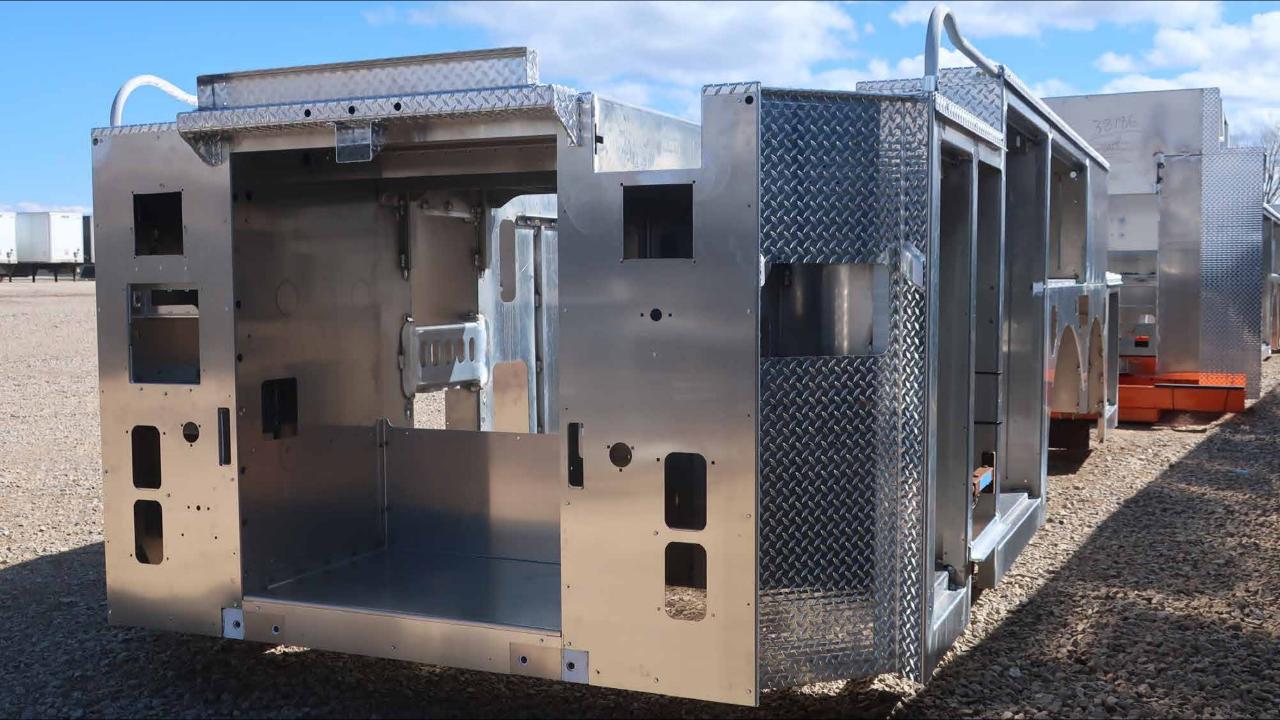

## Wk 5 Production ending April 12, 2024

- The cab has completed the paint process and has begun assembly at the Neenah plant.
- The raw frame rails are staged to begin assembly at the Neenah plant.
- The pump has begun assembly at the IPP plant.
- The body has completed weld operations and is staged at FTL to begin the paint process at the 41 plant.