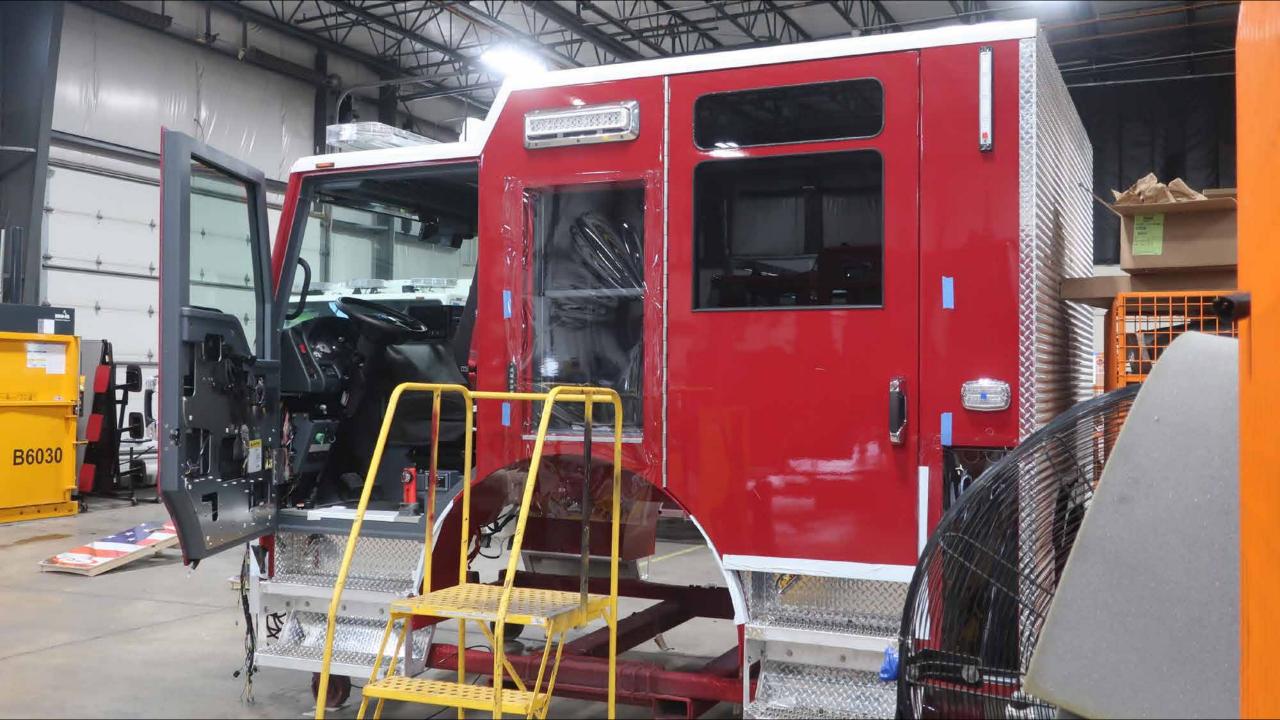

## Wk 5 Production ending April 12, 2024

- The cab has completed the paint process and has begun assembly at the Neenah plant.
- The raw frame rails are staged to begin assembly at the Neenah plant.
- The pump has begun assembly at the IPP plant.
- The body has completed weld operations and is staged at FTL to begin the paint process at the 41 plant.