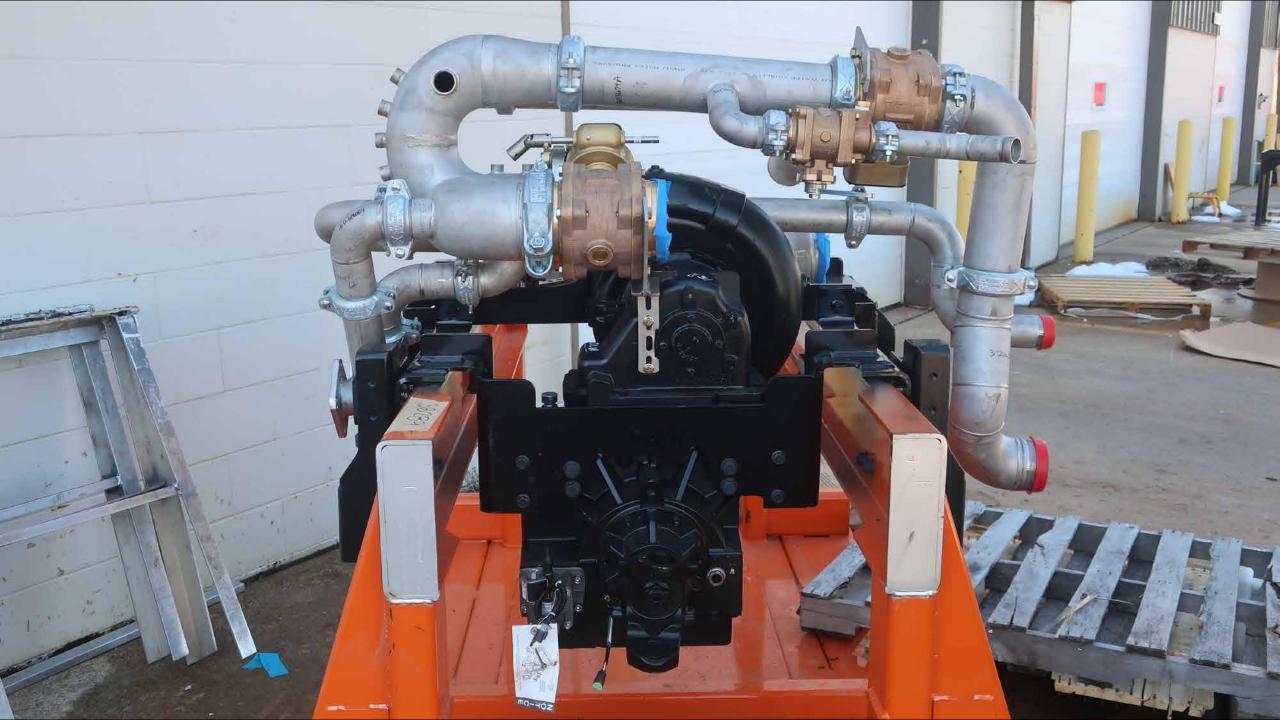

## Wk 5 Production ending April 12, 2024

- The cab has completed the paint process and has begun assembly at the Neenah plant.
- The raw frame rails are staged to begin assembly at the Neenah plant.
- The pump has begun assembly at the IPP plant.
- The body has completed weld operations and is staged at FTL to begin the paint process at the 41 plant.