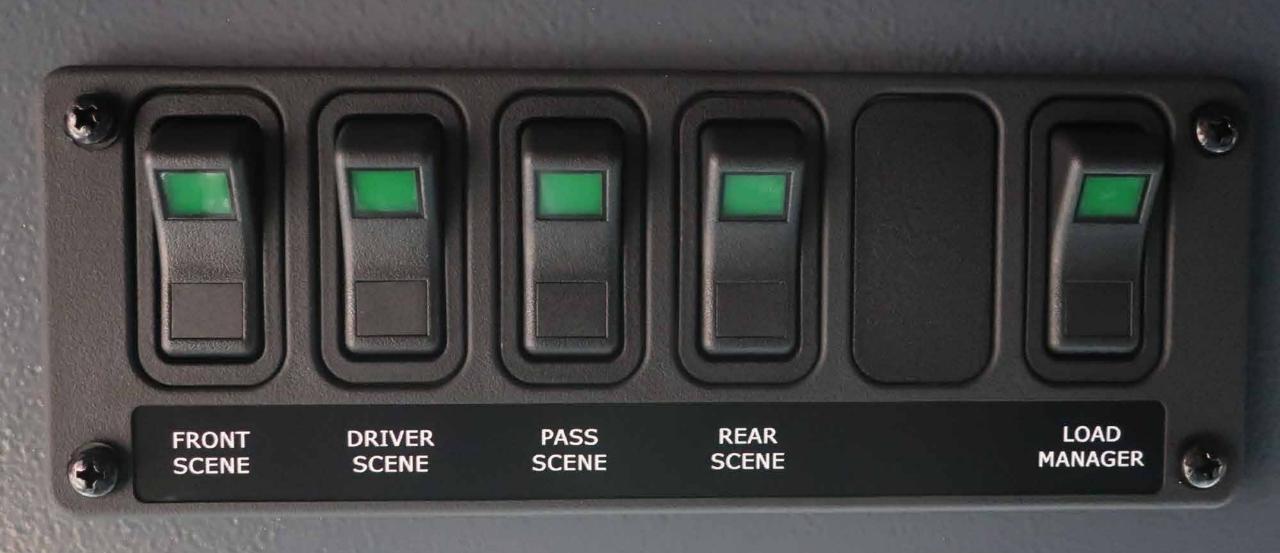

EMERGENCY MASTER ROOF LIGHT FRONT WARNING

SIDE WARNING LOWER REAR WARNING UPPER REAR WARNING

USB PORT

AST 28

KUSSMAUL

USB PORT

PD 45W

OC 18W