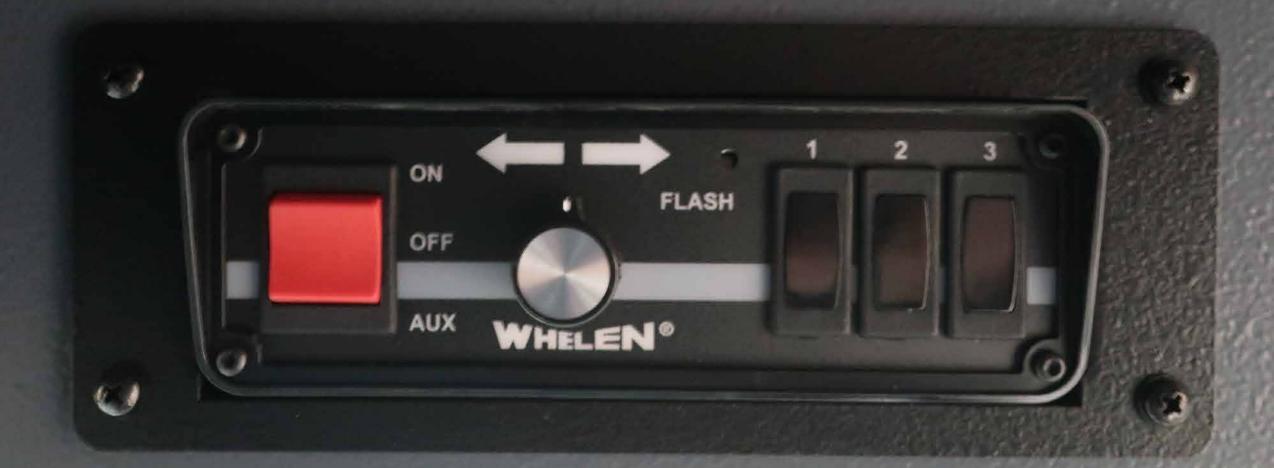

EMERGENCY MASTER ROOF LIGHT FRONT WARNING

SIDE WARNING LOWER REAR WARNING UPPER REAR WARNING

USB PORT

AST 28

KUSSMAUL

USB PORT

PD 45W

OC 18W