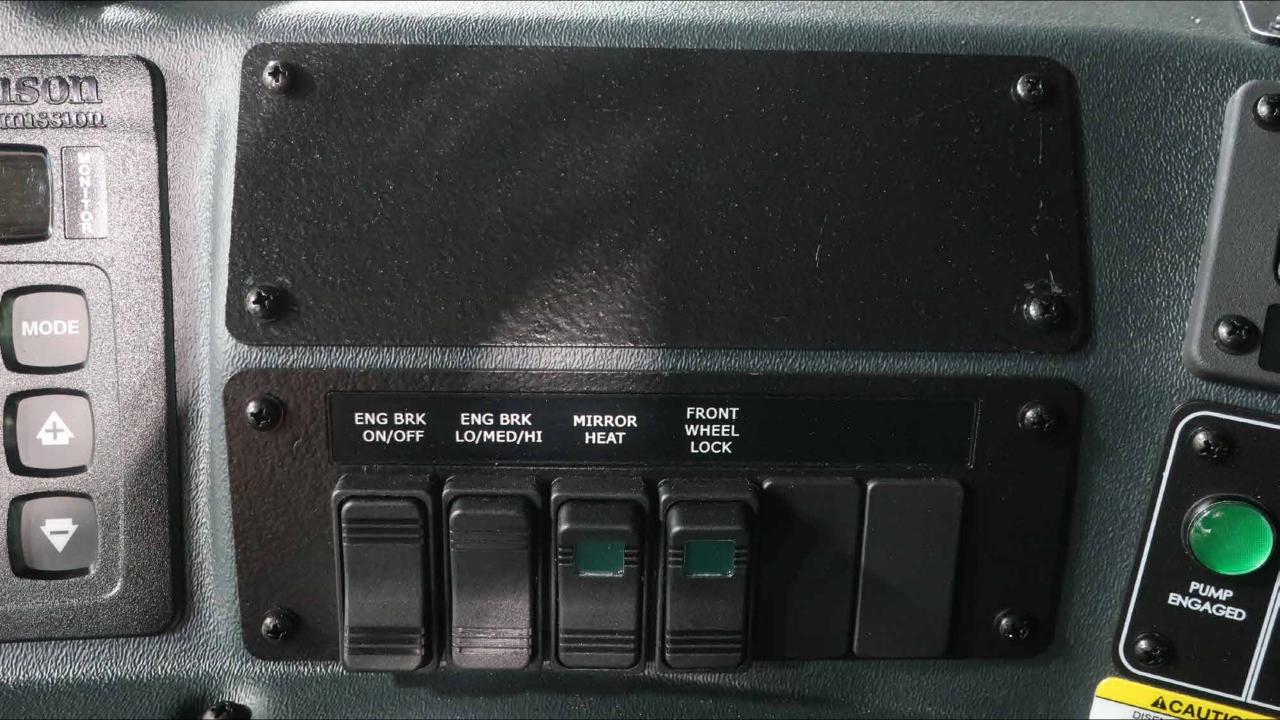

## Photo Album for Pierce Job 38289 Pascua Pueblo Fire Department, AZ Custom Velocity 100' Aerial