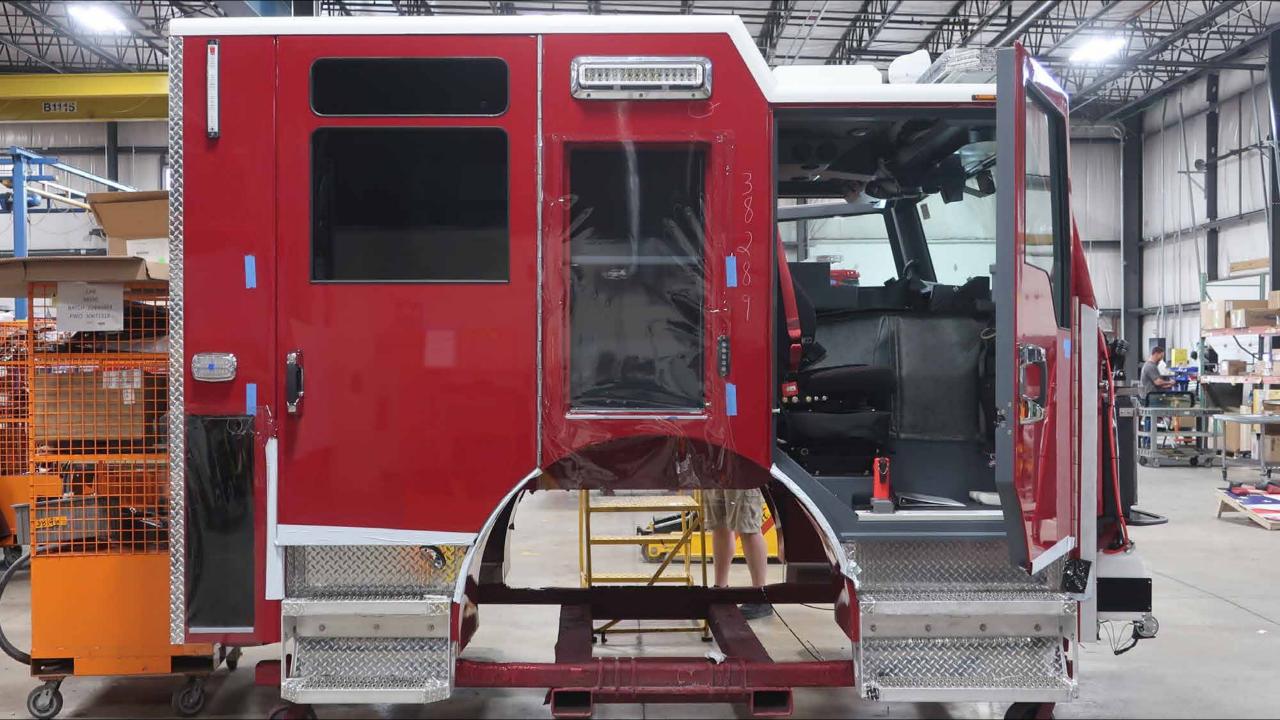

## Wk 5 Production ending April 12, 2024

- The cab has completed the paint process and has begun assembly at the Neenah plant.
- The raw frame rails are staged to begin assembly at the Neenah plant.
- The pump has begun assembly at the IPP plant.
- The body has completed weld operations and is staged at FTL to begin the paint process at the 41 plant.