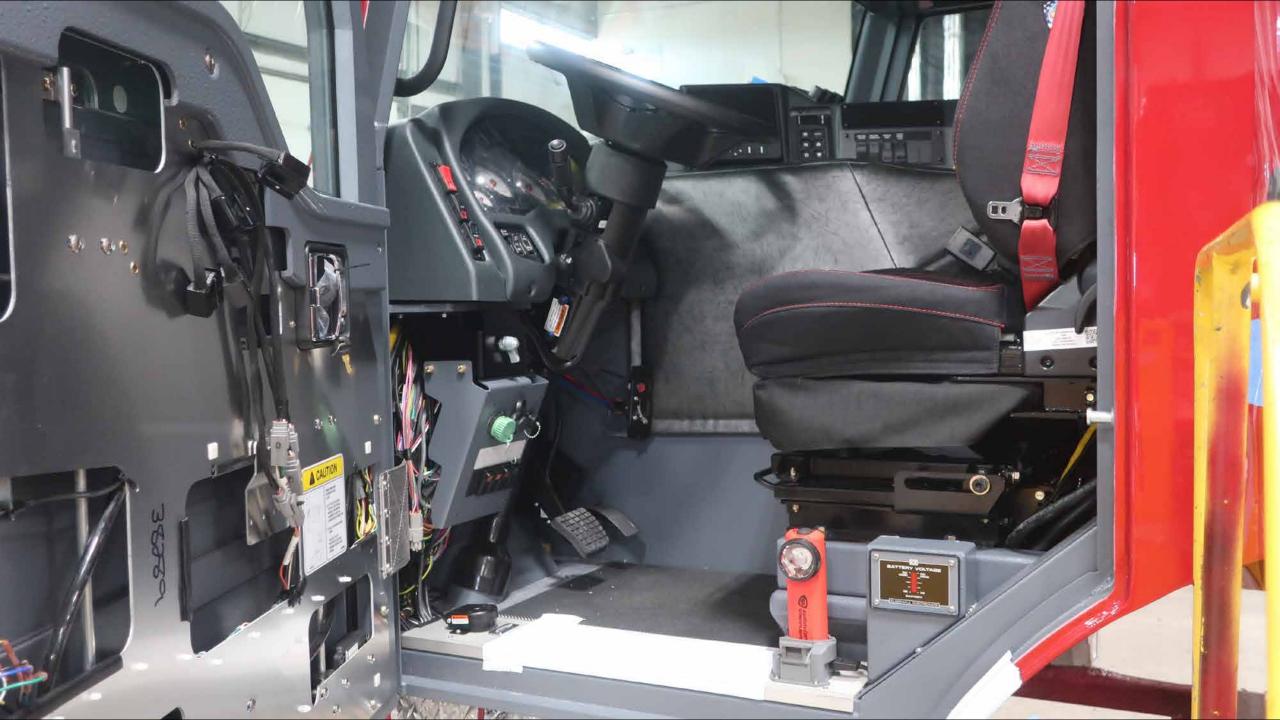

## Wk 5 Production ending April 12, 2024

- The cab has completed the paint process and has begun assembly at the Neenah plant.
- The raw frame rails are staged to begin assembly at the Neenah plant.
- The pump has begun assembly at the IPP plant.
- The body has completed weld operations and is staged at FTL to begin the paint process at the 41 plant.