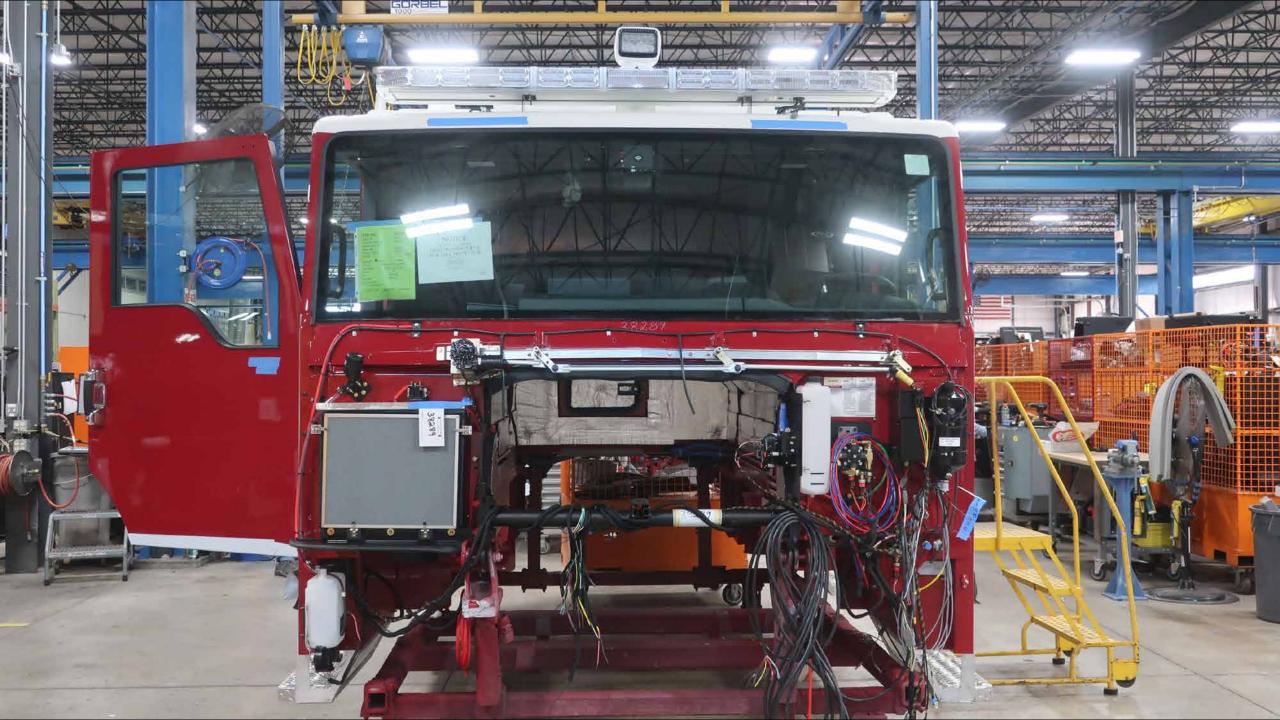

## Wk 5 Production ending April 12, 2024

- The cab has completed the paint process and has begun assembly at the Neenah plant.
- The raw frame rails are staged to begin assembly at the Neenah plant.
- The pump has begun assembly at the IPP plant.
- The body has completed weld operations and is staged at FTL to begin the paint process at the 41 plant.