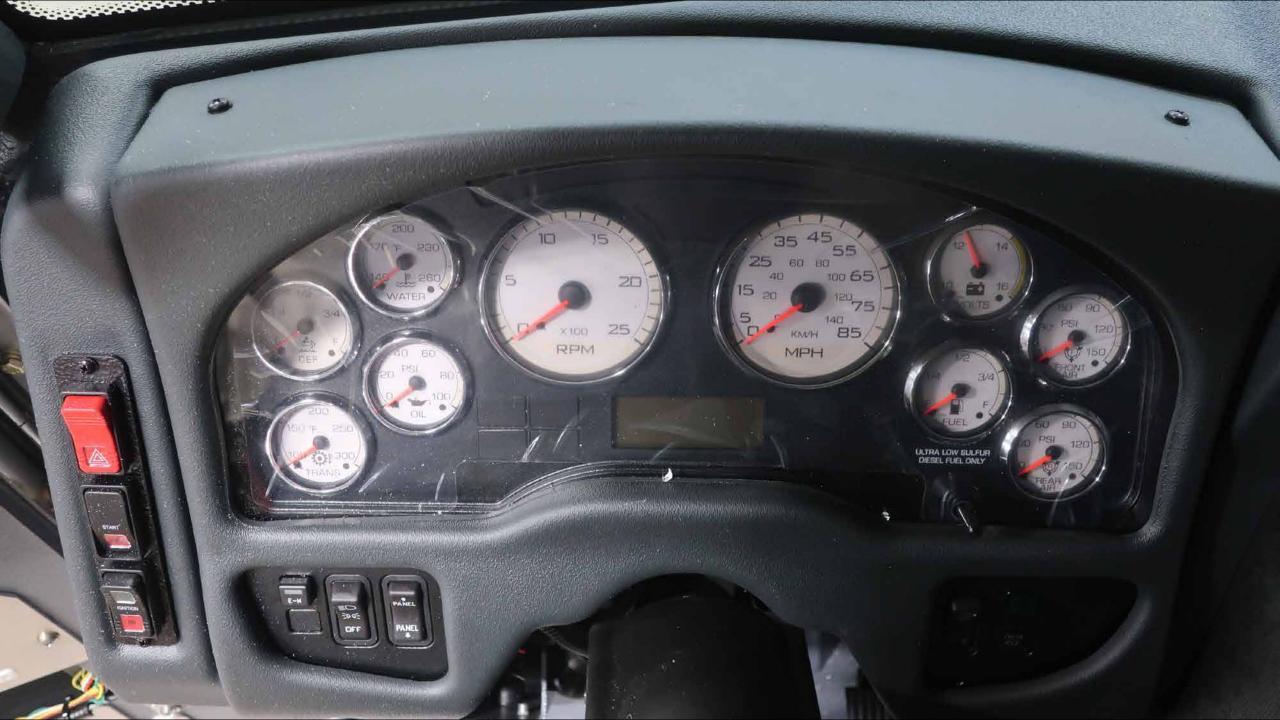

## Wk 5 Production ending April 12, 2024

- The cab has completed the paint process and has begun assembly at the Neenah plant.
- The raw frame rails are staged to begin assembly at the Neenah plant.
- The pump has begun assembly at the IPP plant.
- The body has completed weld operations and is staged at FTL to begin the paint process at the 41 plant.