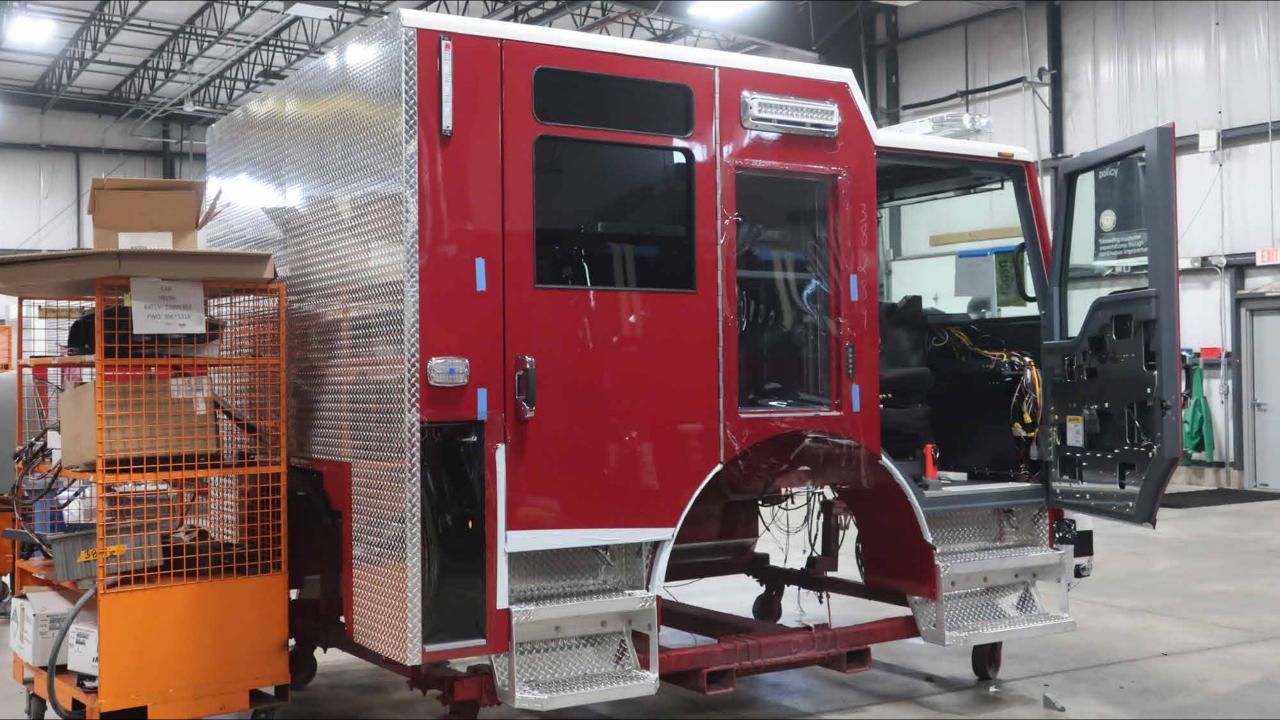

## Wk 5 Production ending April 12, 2024

- The cab has completed the paint process and has begun assembly at the Neenah plant.
- The raw frame rails are staged to begin assembly at the Neenah plant.
- The pump has begun assembly at the IPP plant.
- The body has completed weld operations and is staged at FTL to begin the paint process at the 41 plant.