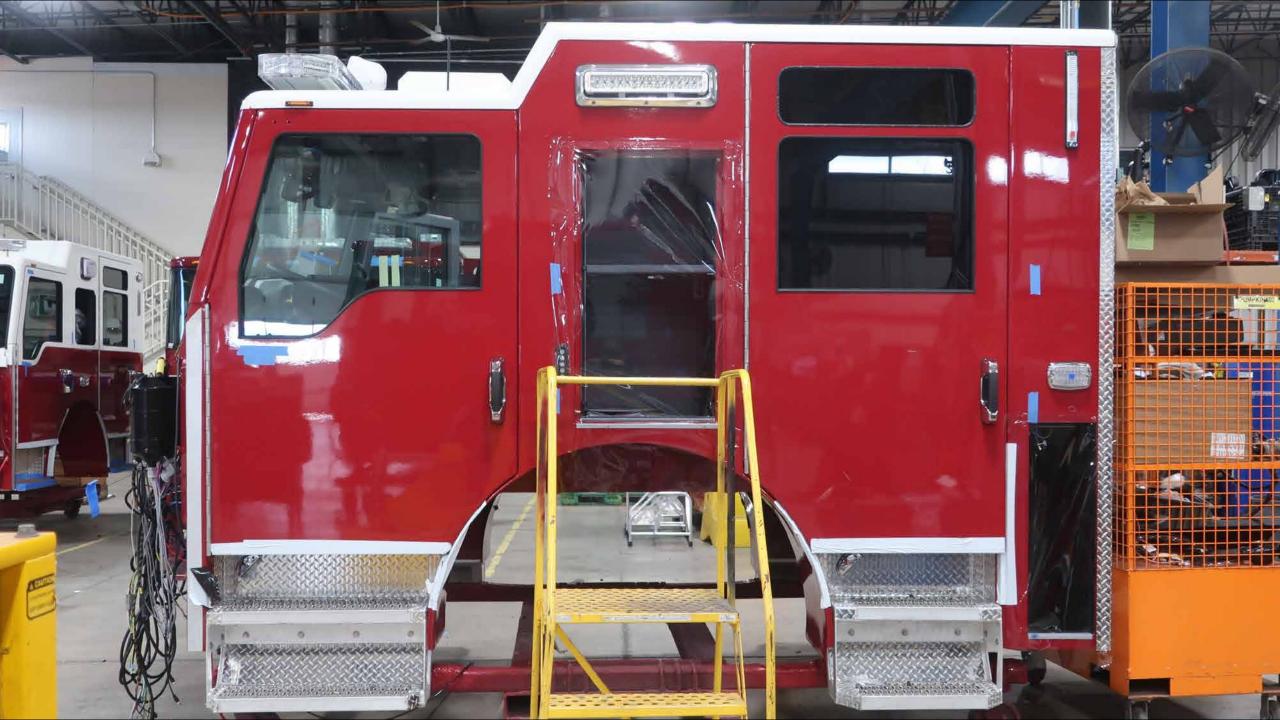

## Wk 5 Production ending April 12, 2024

- The cab has completed the paint process and has begun assembly at the Neenah plant.
- The raw frame rails are staged to begin assembly at the Neenah plant.
- The pump has begun assembly at the IPP plant.
- The body has completed weld operations and is staged at FTL to begin the paint process at the 41 plant.