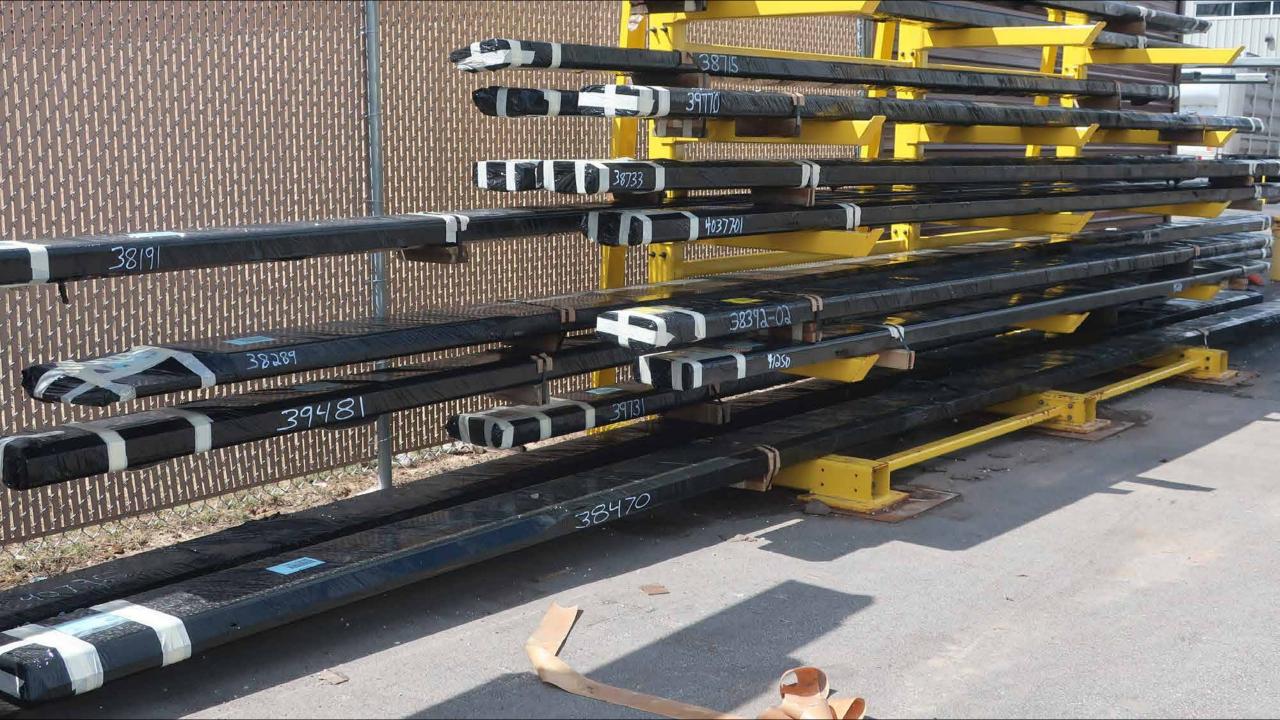

## Wk 5 Production ending April 12, 2024

- The cab has completed the paint process and has begun assembly at the Neenah plant.
- The raw frame rails are staged to begin assembly at the Neenah plant.
- The pump has begun assembly at the IPP plant.
- The body has completed weld operations and is staged at FTL to begin the paint process at the 41 plant.