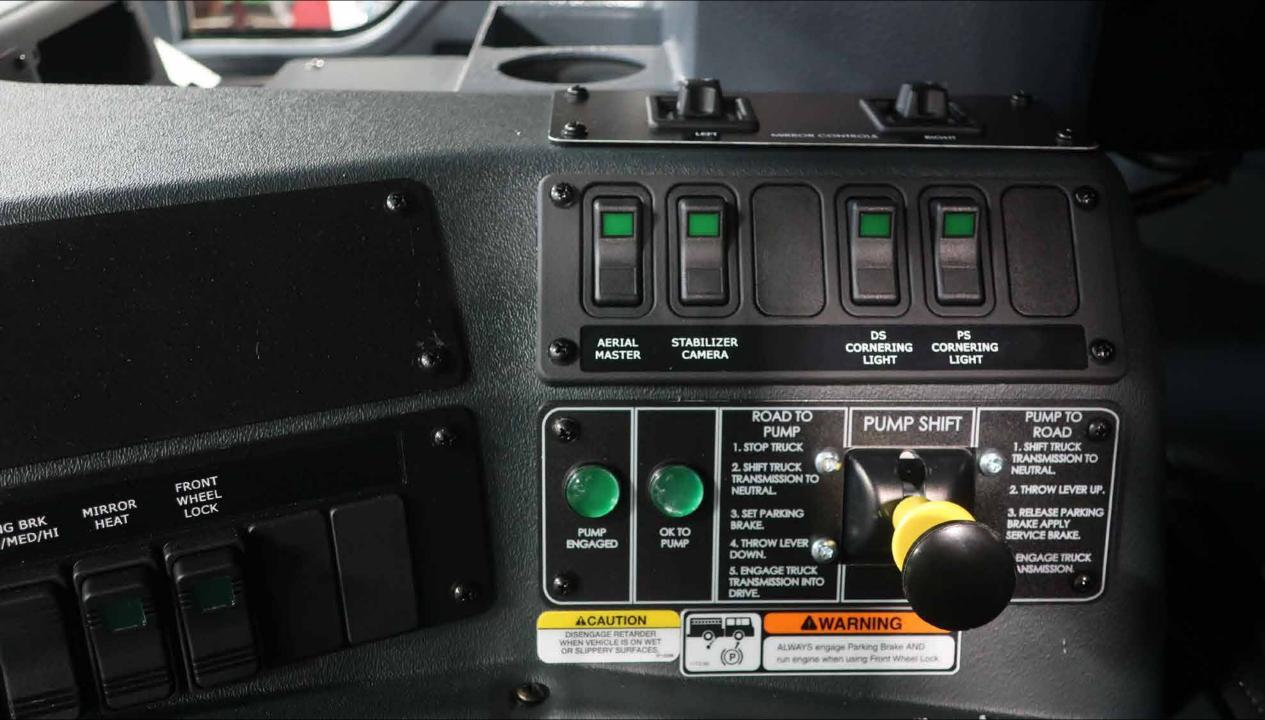

## Photo Album for Pierce Job 38289 Pascua Pueblo Fire Department, AZ Custom Velocity 100' Aerial