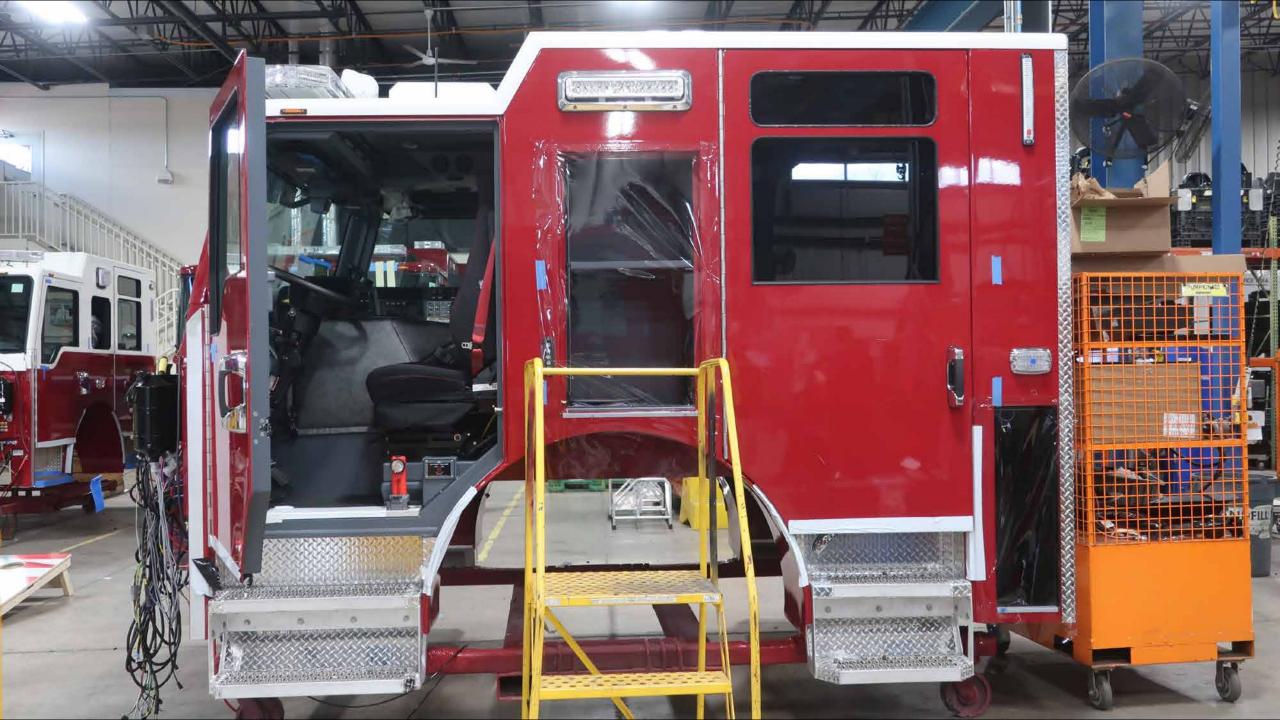

## Wk 5 Production ending April 12, 2024

- The cab has completed the paint process and has begun assembly at the Neenah plant.
- The raw frame rails are staged to begin assembly at the Neenah plant.
- The pump has begun assembly at the IPP plant.
- The body has completed weld operations and is staged at FTL to begin the paint process at the 41 plant.