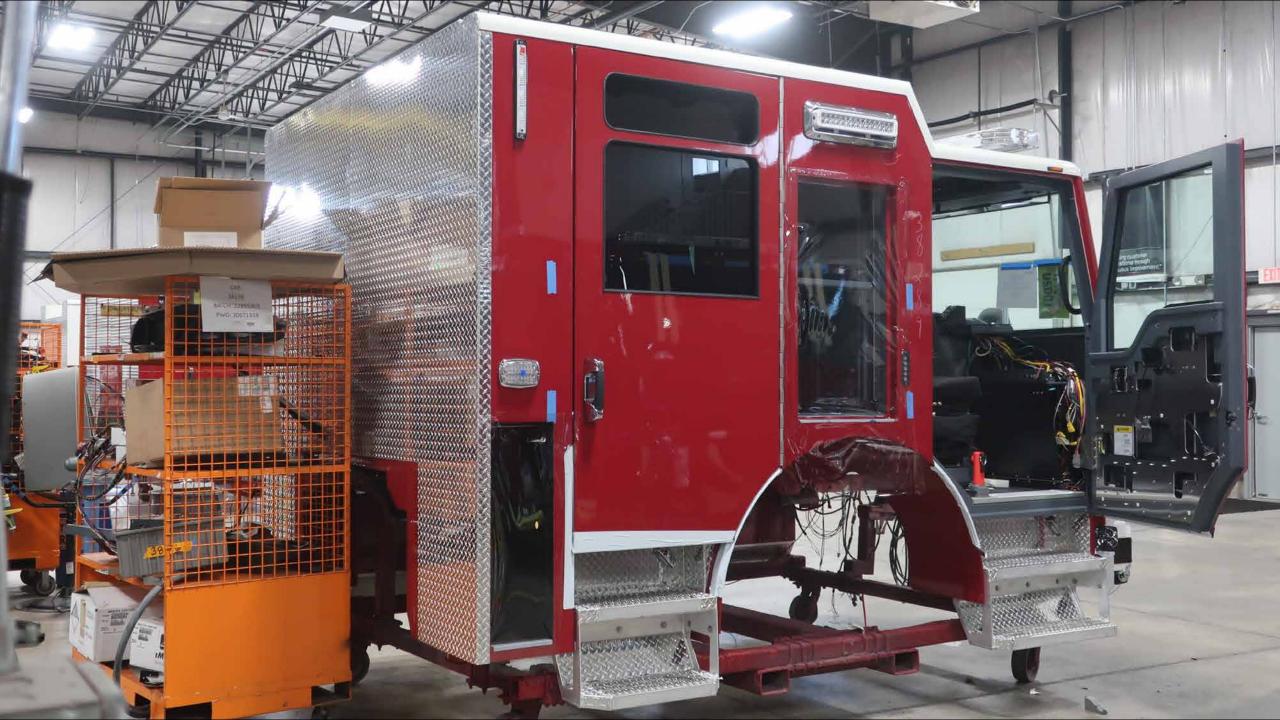

## Wk 5 Production ending April 12, 2024

- The cab has completed the paint process and has begun assembly at the Neenah plant.
- The raw frame rails are staged to begin assembly at the Neenah plant.
- The pump has begun assembly at the IPP plant.
- The body has completed weld operations and is staged at FTL to begin the paint process at the 41 plant.