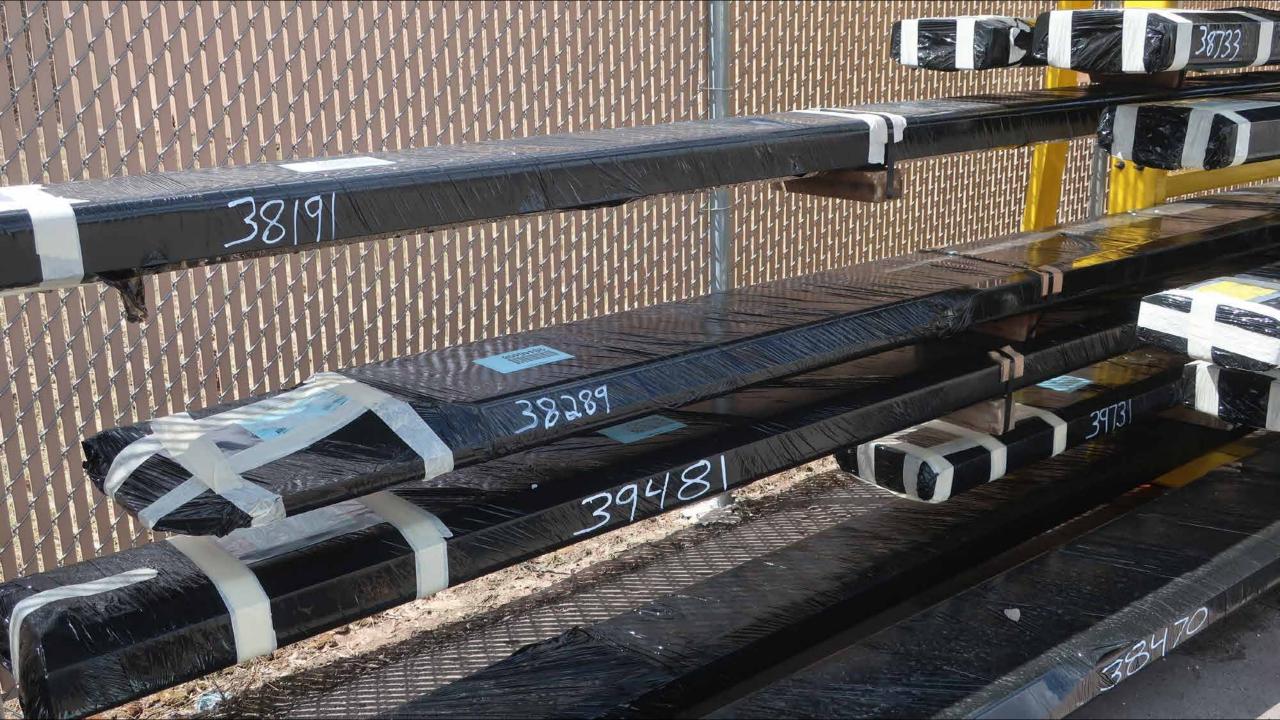

## Wk 5 Production ending April 12, 2024

- The cab has completed the paint process and has begun assembly at the Neenah plant.
- The raw frame rails are staged to begin assembly at the Neenah plant.
- The pump has begun assembly at the IPP plant.
- The body has completed weld operations and is staged at FTL to begin the paint process at the 41 plant.