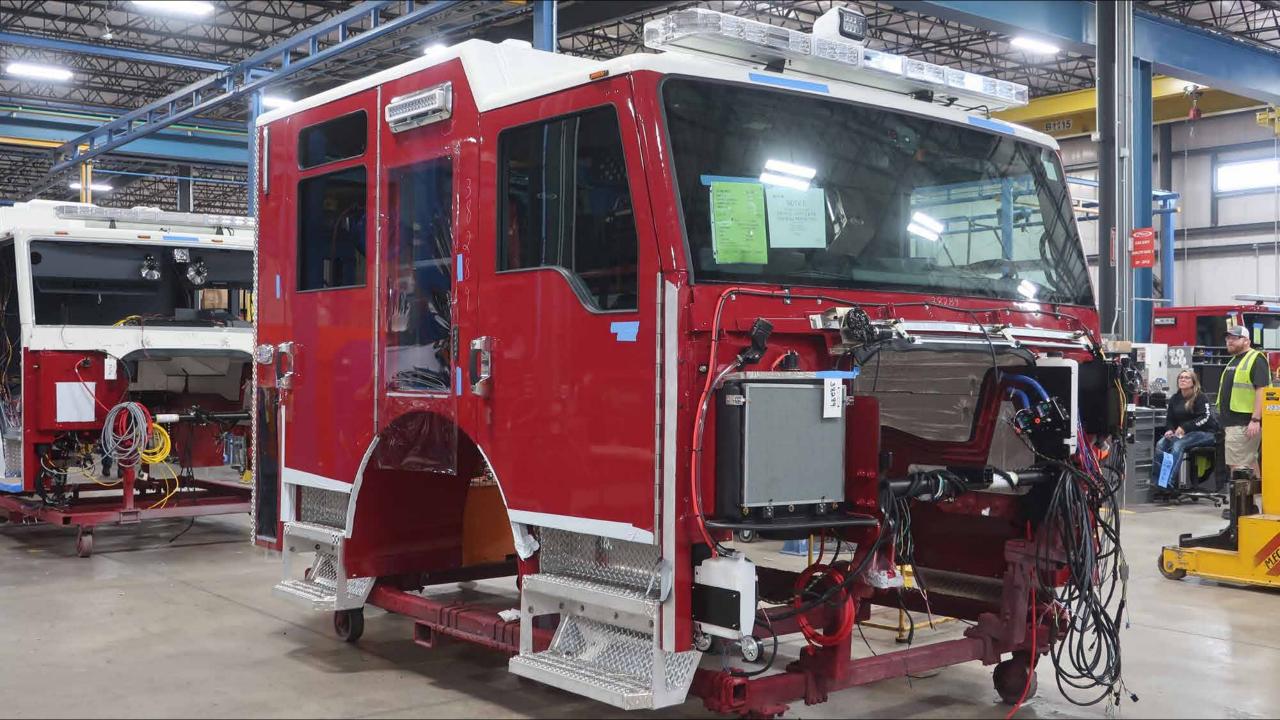

## Wk 5 Production ending April 12, 2024

- The cab has completed the paint process and has begun assembly at the Neenah plant.
- The raw frame rails are staged to begin assembly at the Neenah plant.
- The pump has begun assembly at the IPP plant.
- The body has completed weld operations and is staged at FTL to begin the paint process at the 41 plant.