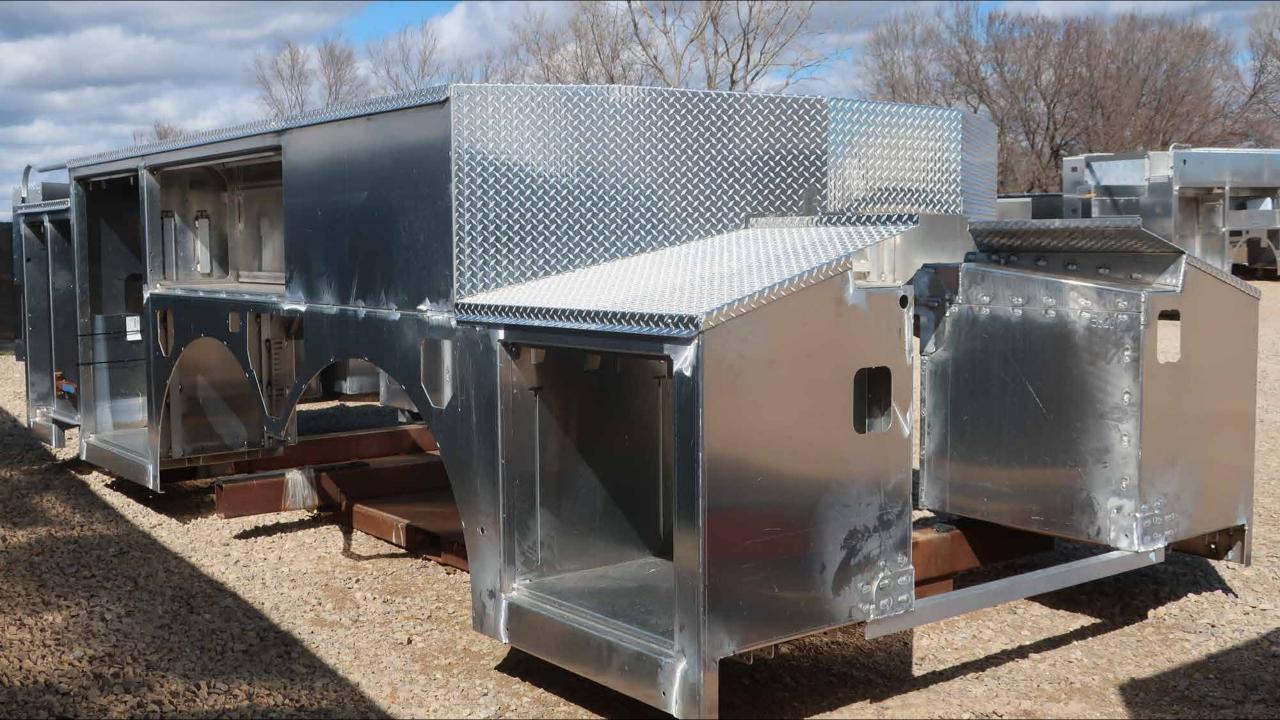

## Wk 5 Production ending April 12, 2024

- The cab has completed the paint process and has begun assembly at the Neenah plant.
- The raw frame rails are staged to begin assembly at the Neenah plant.
- The pump has begun assembly at the IPP plant.
- The body has completed weld operations and is staged at FTL to begin the paint process at the 41 plant.