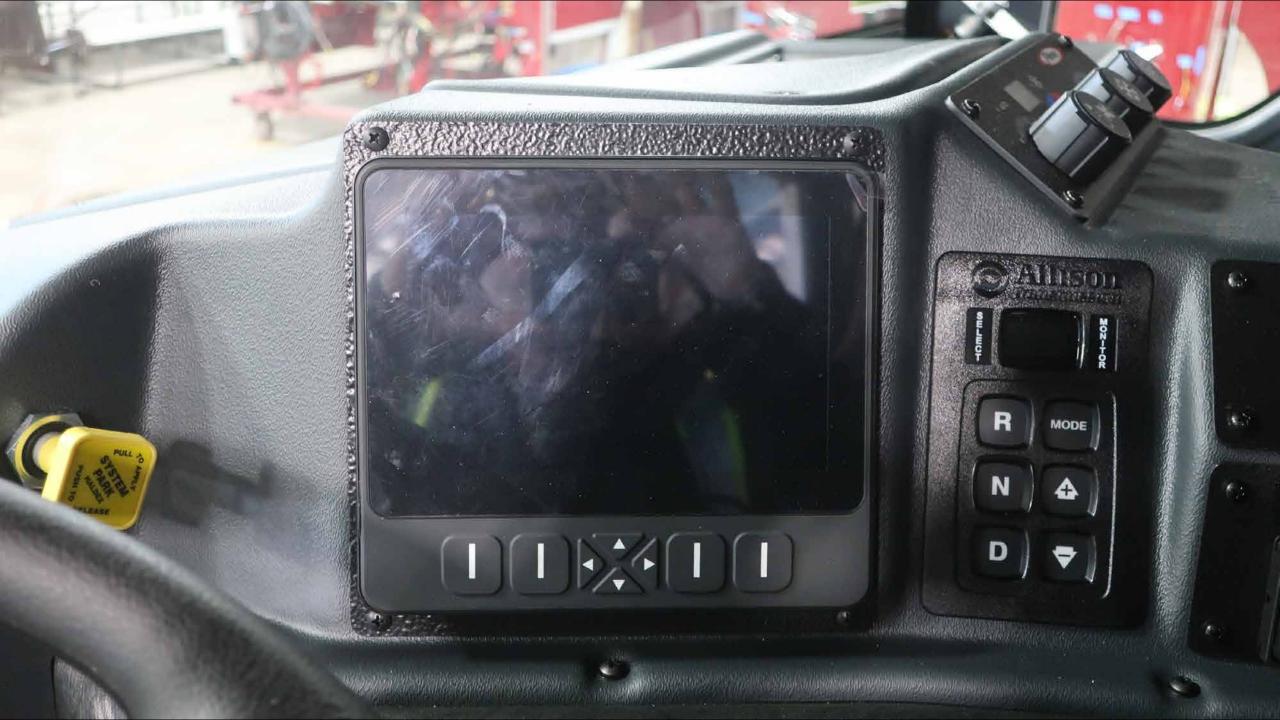

## Wk 5 Production ending April 12, 2024

- The cab has completed the paint process and has begun assembly at the Neenah plant.
- The raw frame rails are staged to begin assembly at the Neenah plant.
- The pump has begun assembly at the IPP plant.
- The body has completed weld operations and is staged at FTL to begin the paint process at the 41 plant.