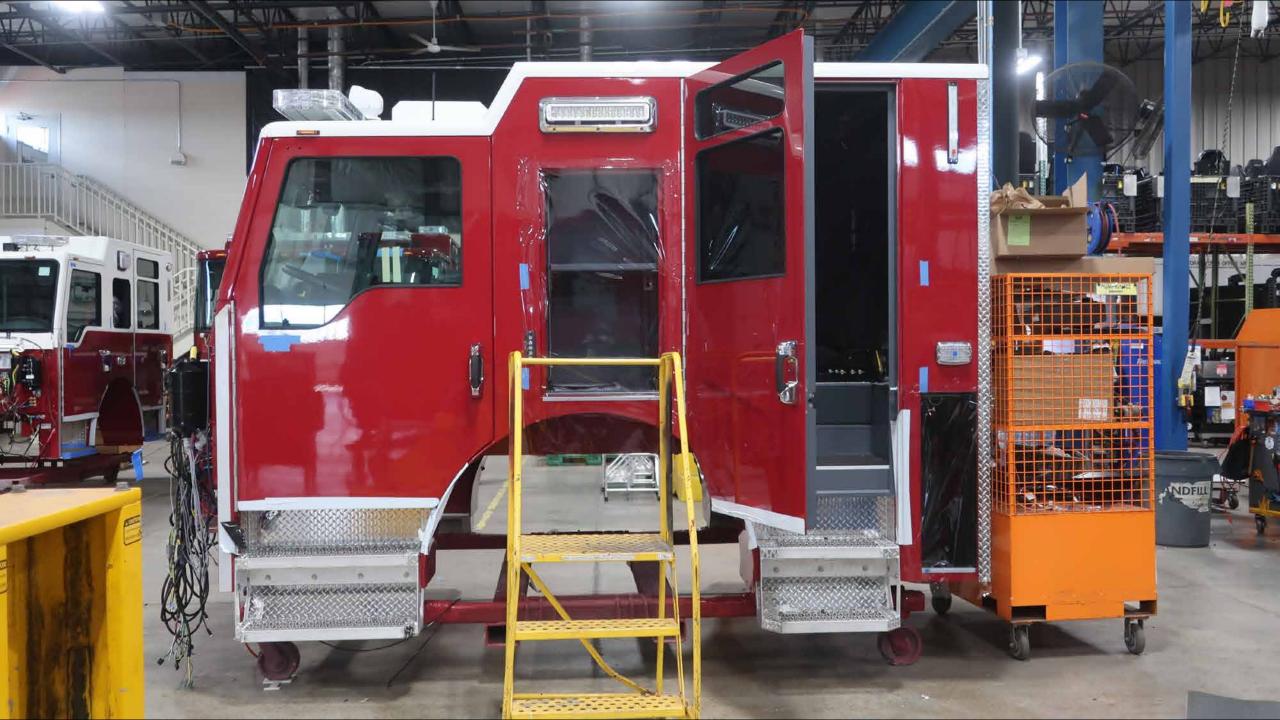

## Wk 5 Production ending April 12, 2024

- The cab has completed the paint process and has begun assembly at the Neenah plant.
- The raw frame rails are staged to begin assembly at the Neenah plant.
- The pump has begun assembly at the IPP plant.
- The body has completed weld operations and is staged at FTL to begin the paint process at the 41 plant.