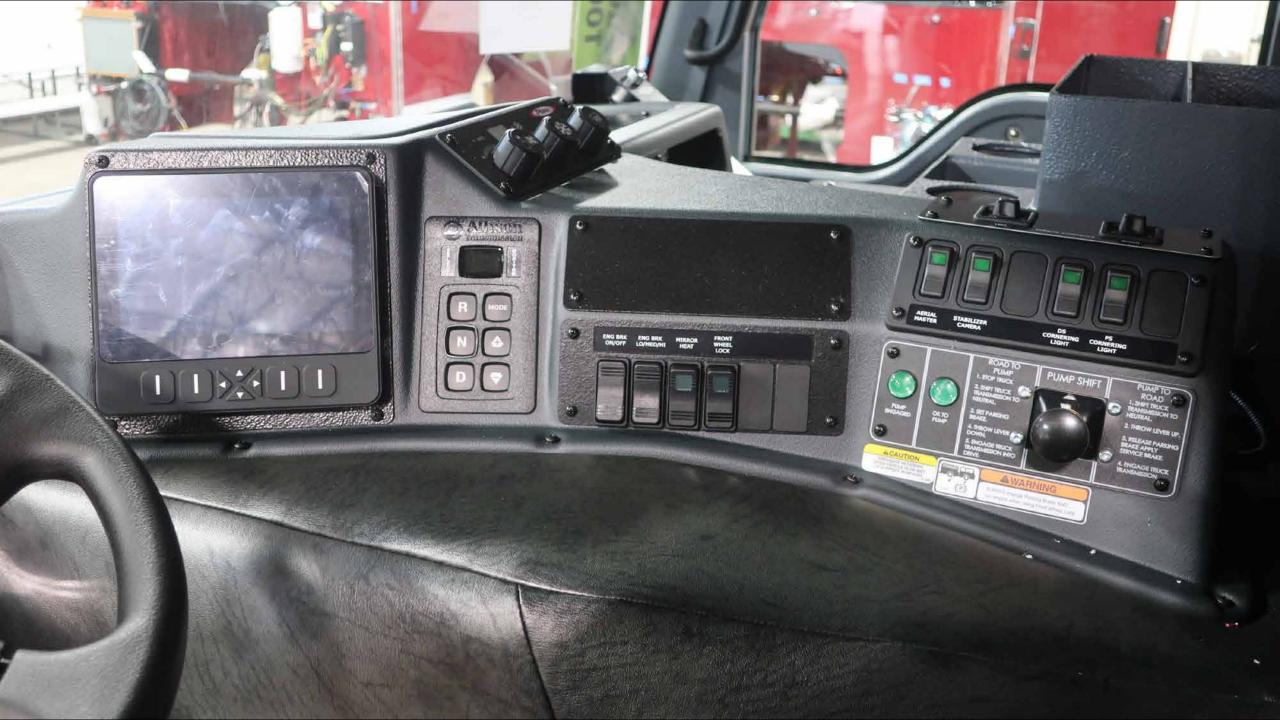

## Wk 5 Production ending April 12, 2024

- The cab has completed the paint process and has begun assembly at the Neenah plant.
- The raw frame rails are staged to begin assembly at the Neenah plant.
- The pump has begun assembly at the IPP plant.
- The body has completed weld operations and is staged at FTL to begin the paint process at the 41 plant.