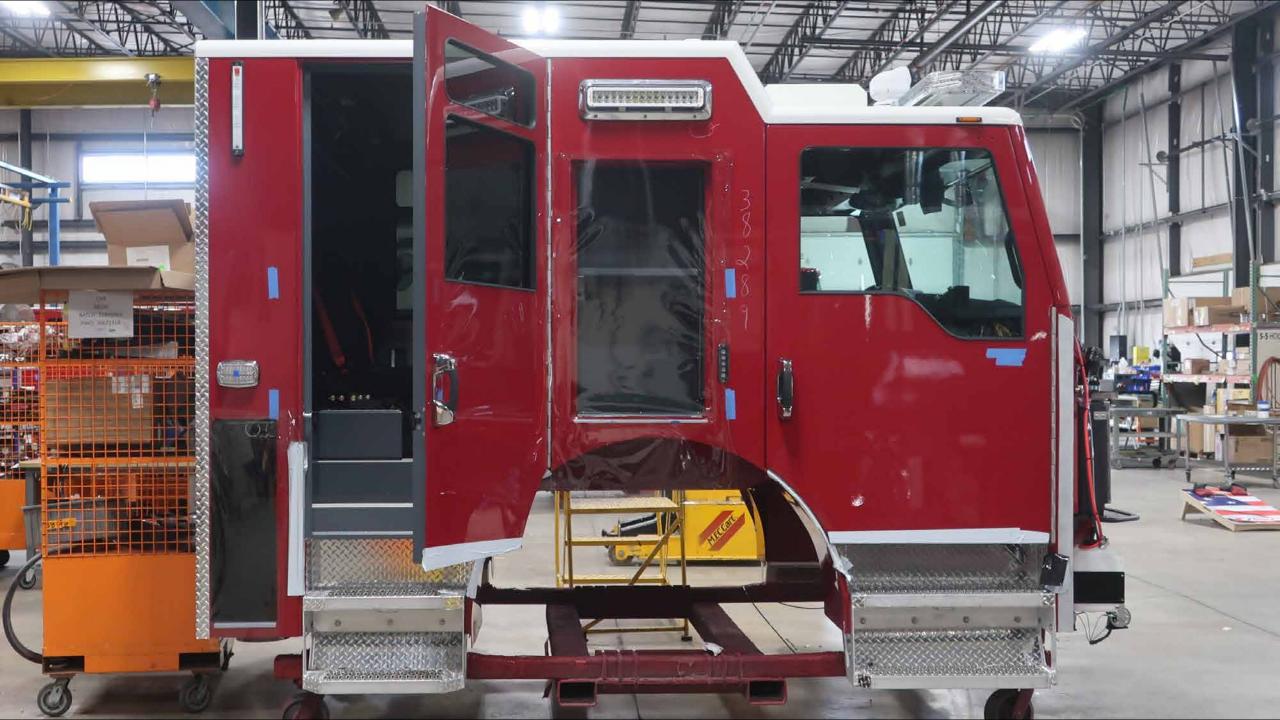

## Wk 5 Production ending April 12, 2024

- The cab has completed the paint process and has begun assembly at the Neenah plant.
- The raw frame rails are staged to begin assembly at the Neenah plant.
- The pump has begun assembly at the IPP plant.
- The body has completed weld operations and is staged at FTL to begin the paint process at the 41 plant.