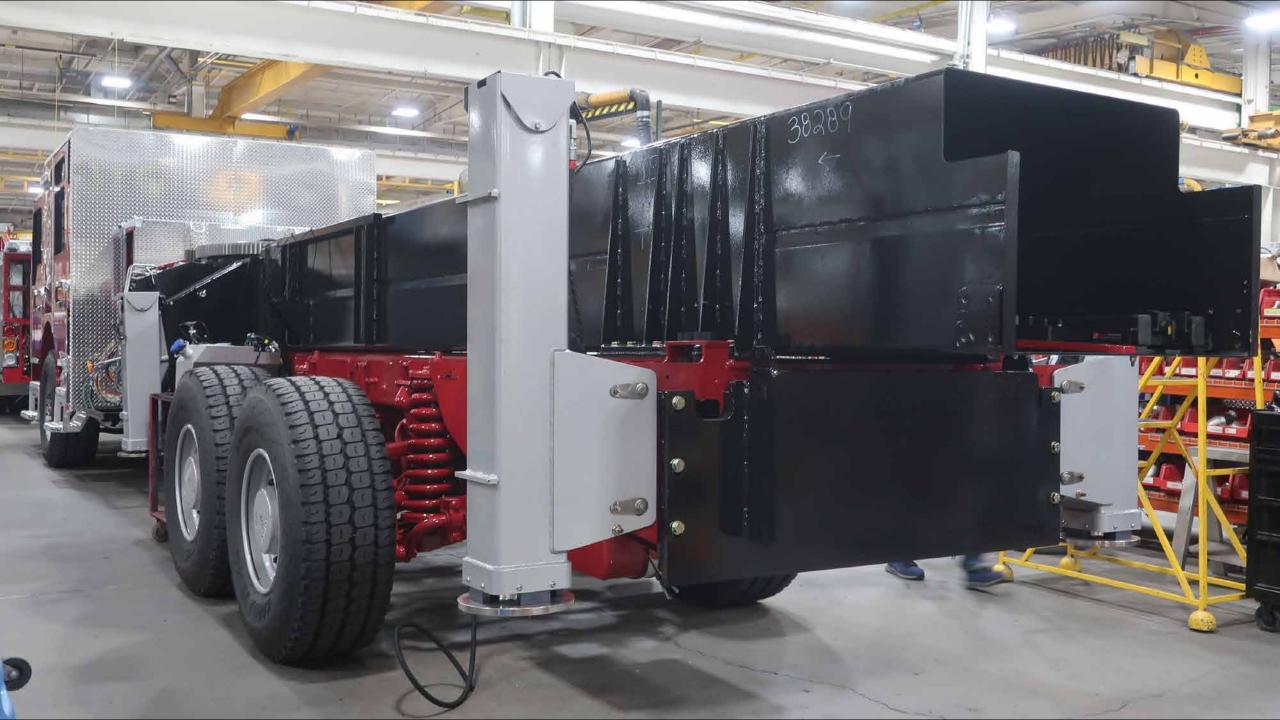

## Wk 8 Production ending May 3, 2024

- The torque box has been mounted to the chassis and the aerial continues assembly at the 41 plant.
- The body continues assembly at the 41 plant.

ISSIOM MOZ-TOR

/ODE