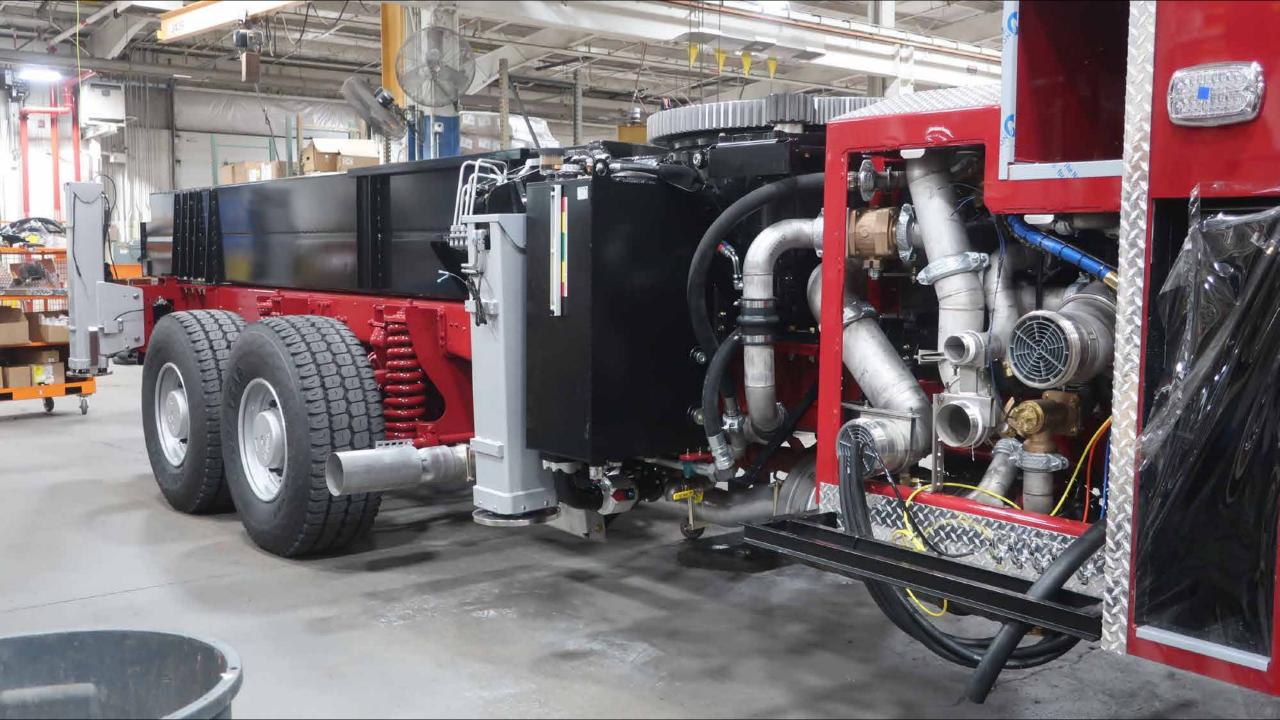

## Wk 8 Production ending May 3, 2024

- The torque box has been mounted to the chassis and the aerial continues assembly at the 41 plant.
- The body continues assembly at the 41 plant.

ISSIOM MOZ-TOR

/ODE