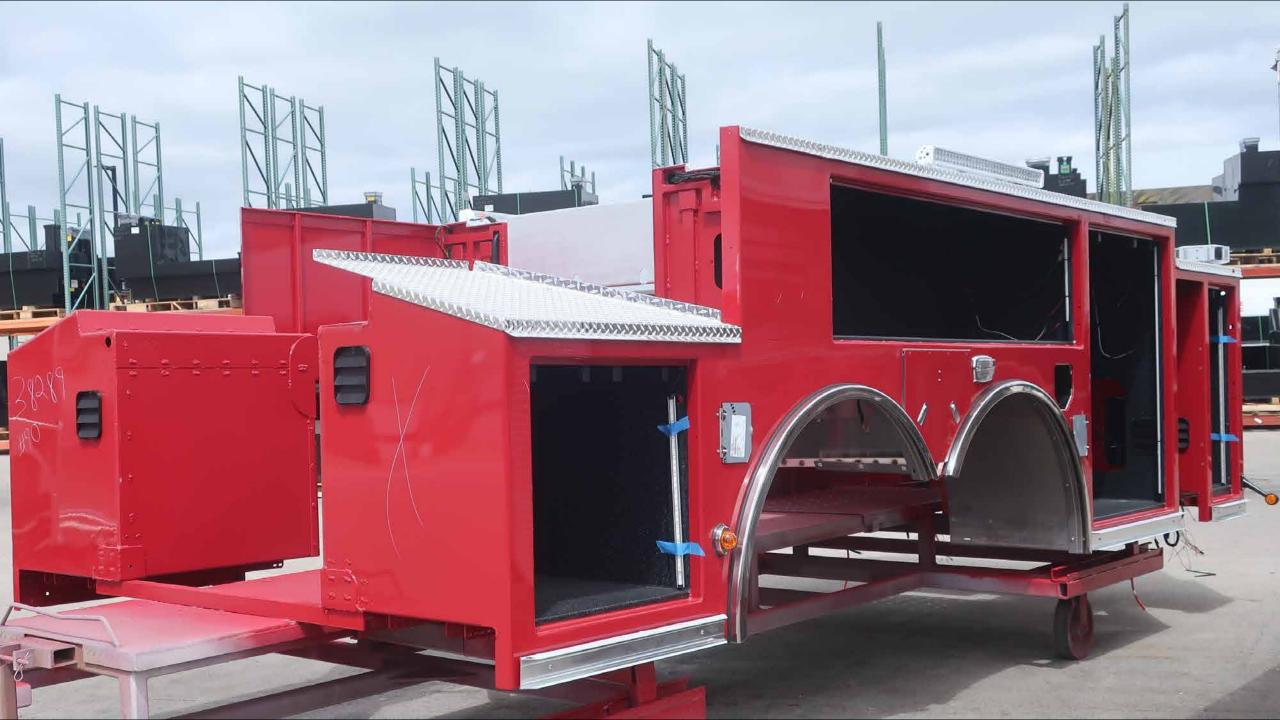

## Wk 8 Production ending May 3, 2024

- The torque box has been mounted to the chassis and the aerial continues assembly at the 41 plant.
- The body continues assembly at the 41 plant.

ISSIOM MOZ-TOR

/ODE