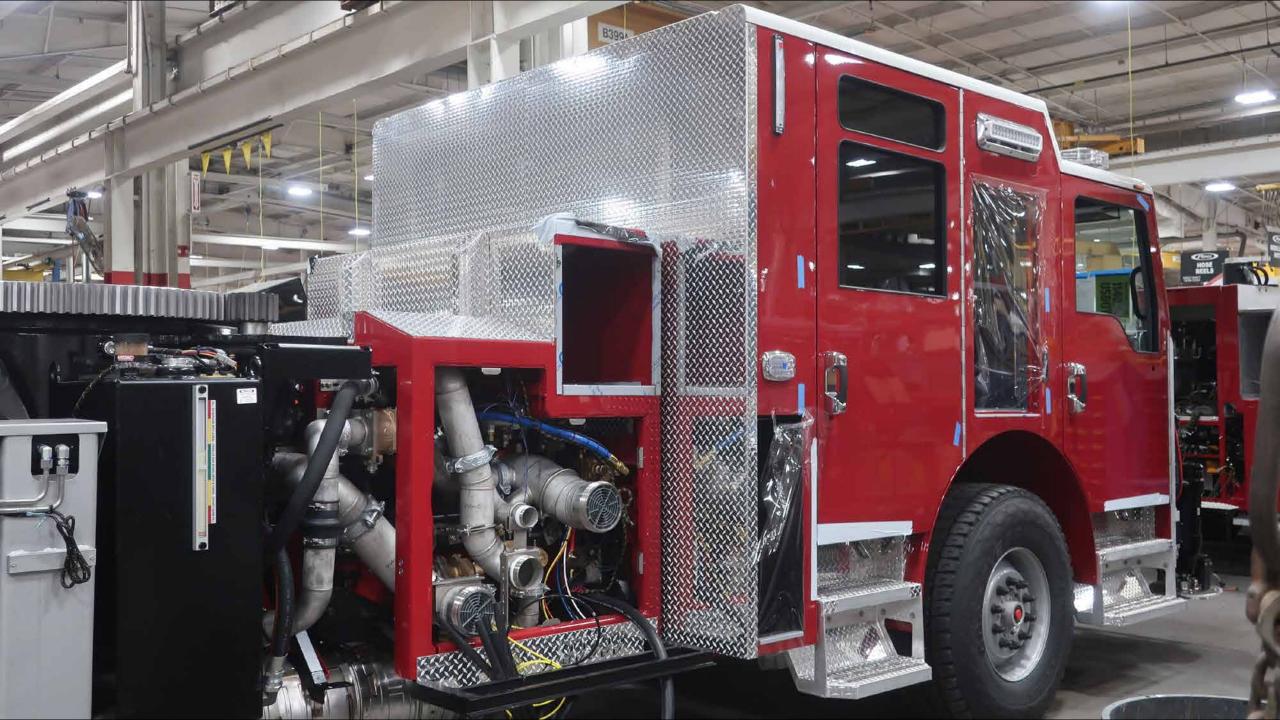

## Wk 8 Production ending May 3, 2024

- The torque box has been mounted to the chassis and the aerial continues assembly at the 41 plant.
- The body continues assembly at the 41 plant.

ISSIOM MOZ-TOR

/ODE