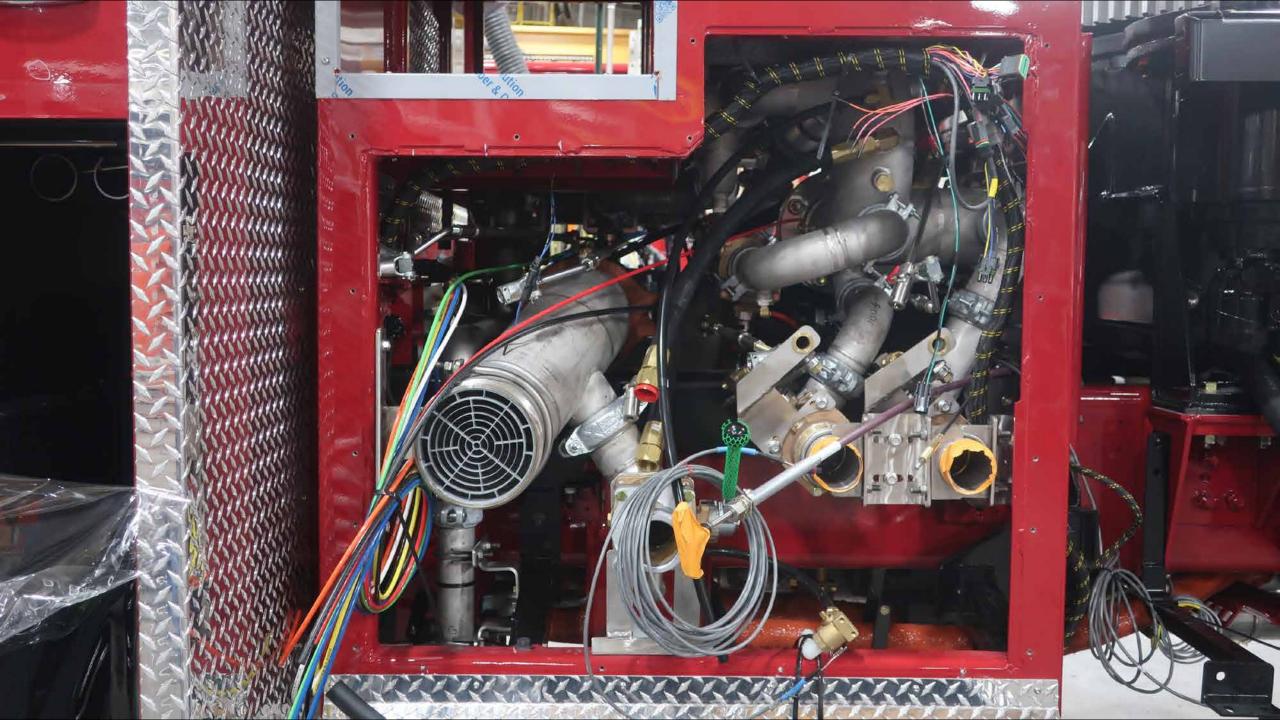

## Wk 8 Production ending May 3, 2024

- The torque box has been mounted to the chassis and the aerial continues assembly at the 41 plant.
- The body continues assembly at the 41 plant.

ISSIOM MOZ-TOR

/ODE