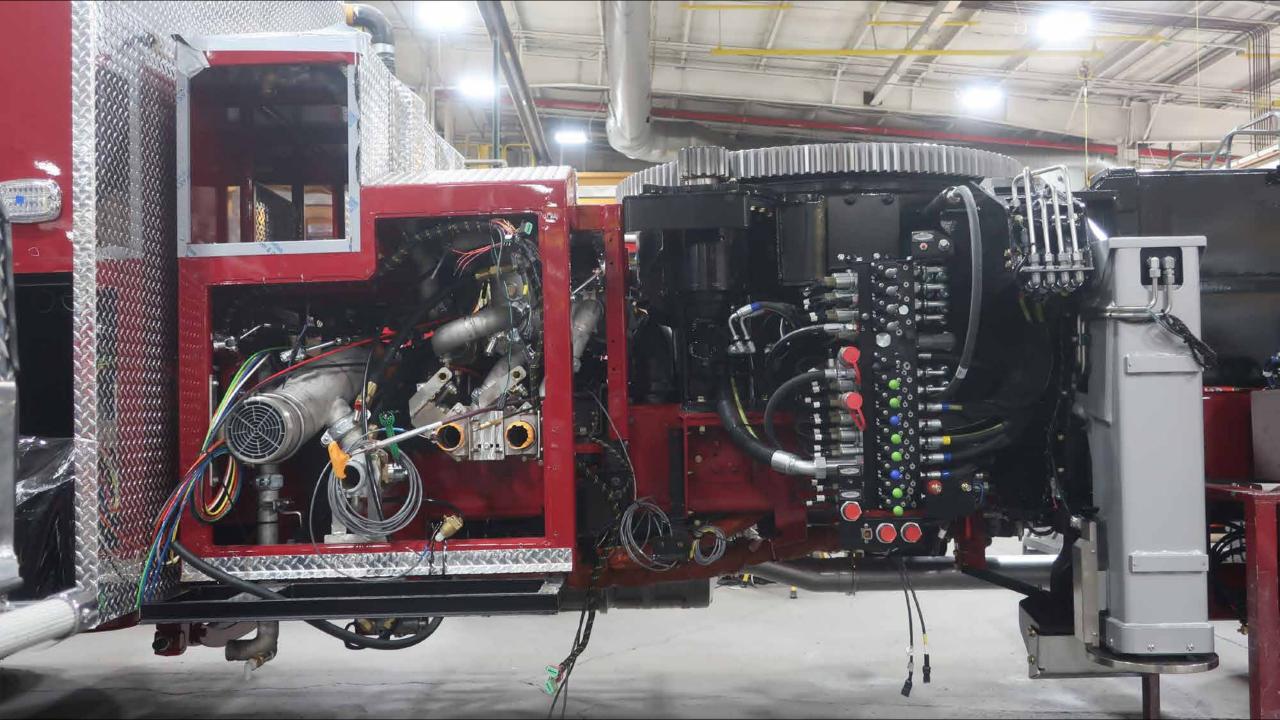

## Wk 8 Production ending May 3, 2024

- The torque box has been mounted to the chassis and the aerial continues assembly at the 41 plant.
- The body continues assembly at the 41 plant.

ISSIOM MOZ-TOR

/ODE