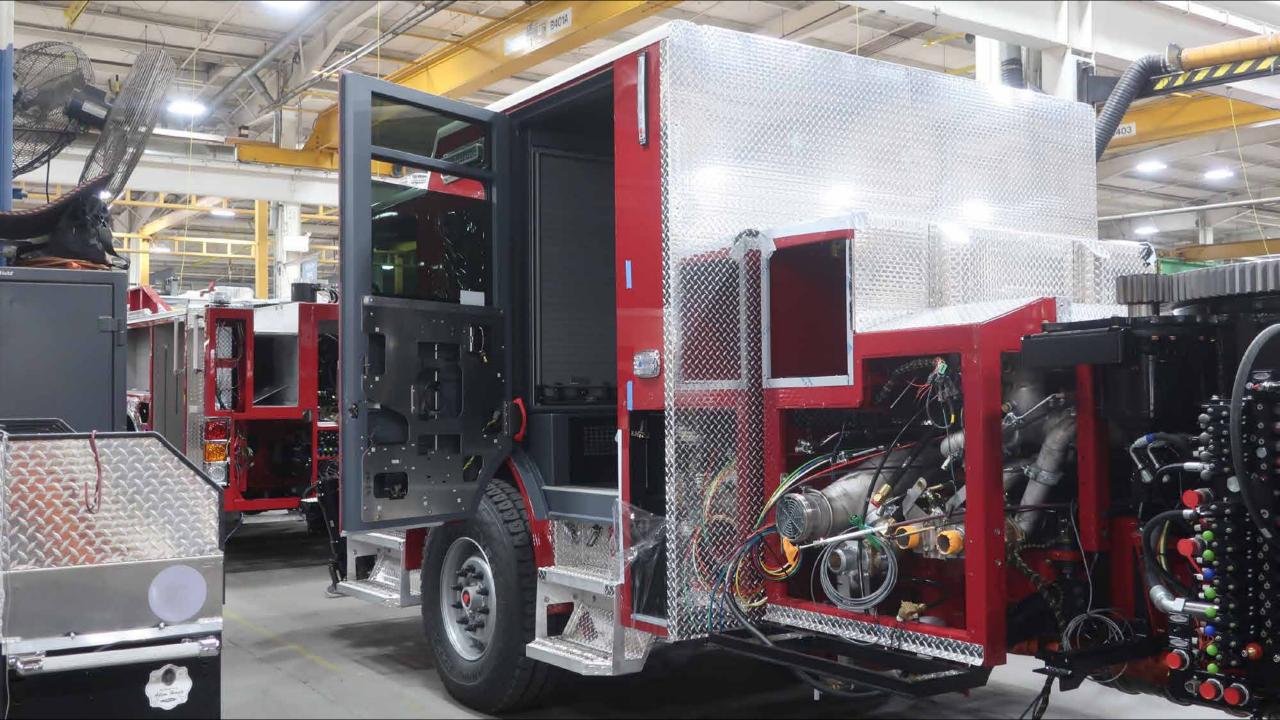

## Wk 8 Production ending May 3, 2024

- The torque box has been mounted to the chassis and the aerial continues assembly at the 41 plant.
- The body continues assembly at the 41 plant.

ISSIOM MOZ-TOR

/ODE