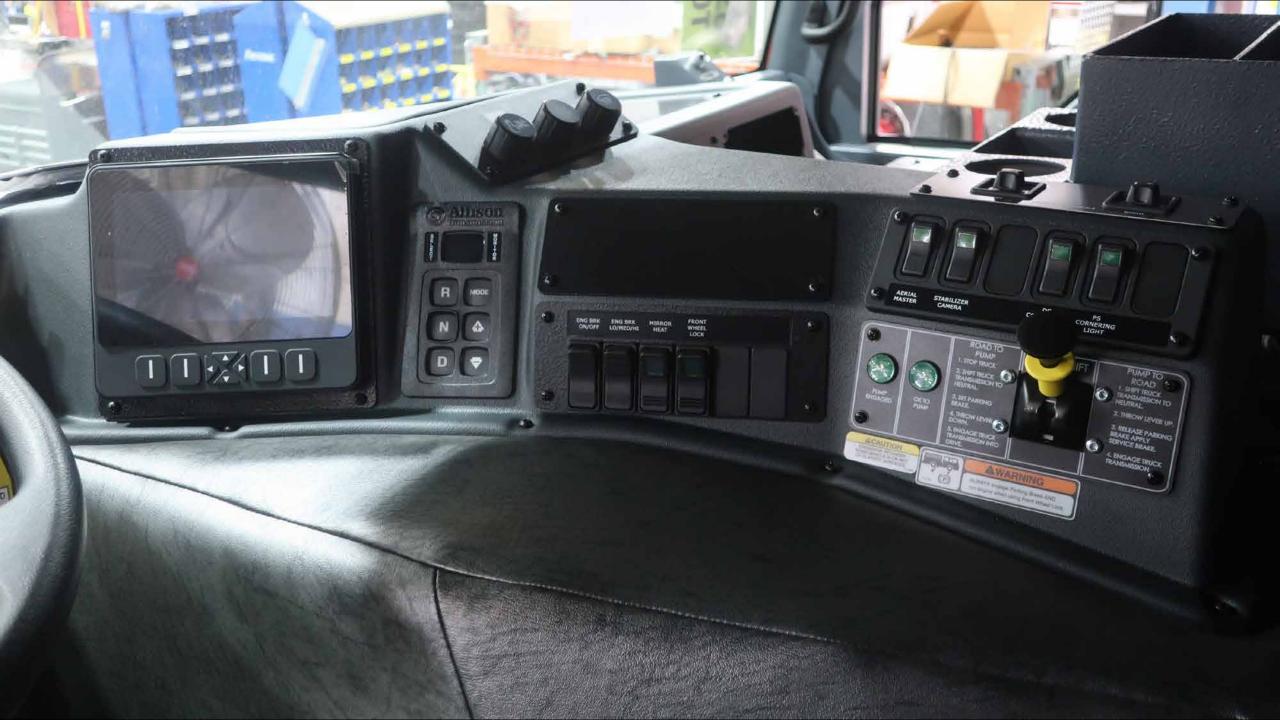

4

**7** 

ENG BRK ON/OFF ENG BRK LO/MED/HI MIRROR HEAT FRONT WHEEL LOCK

LEFT

MIRROR CONTROLS

RIGHT

AERIAL MASTER STABILIZER CAMERA

DS CORNERING LIGHT PS CORNERING LIGHT