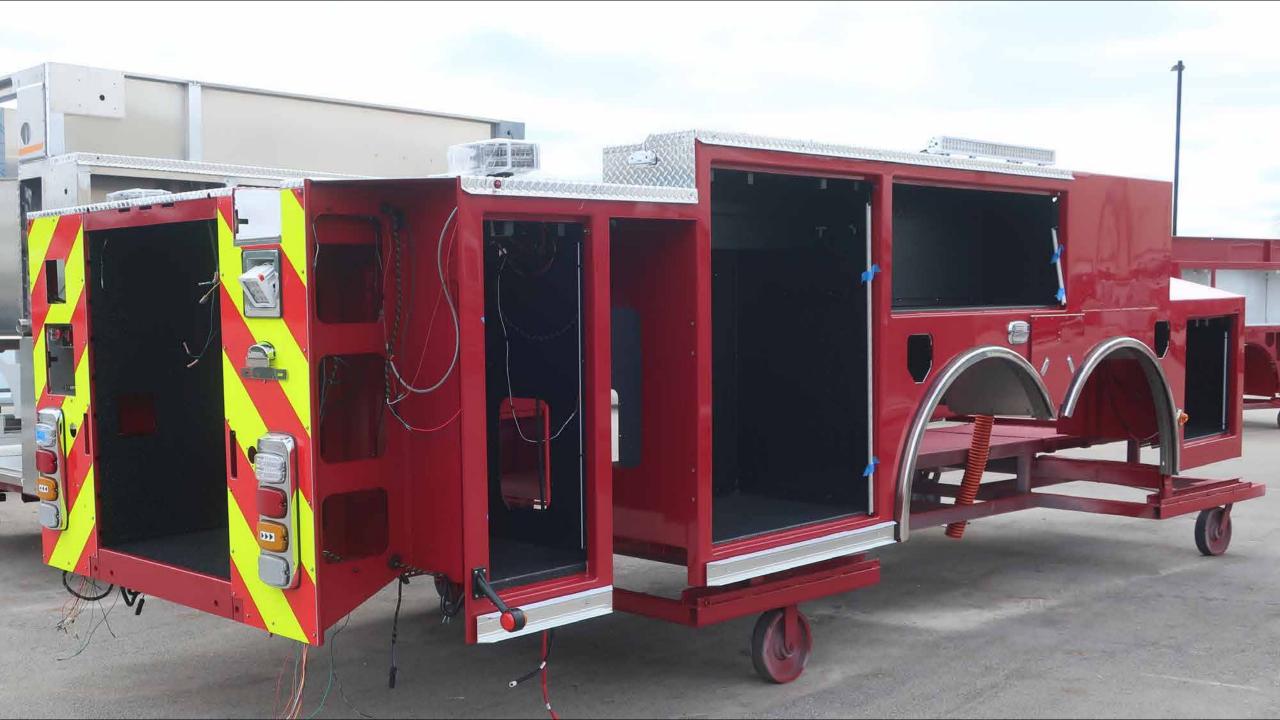

## Wk 8 Production ending May 3, 2024

- The torque box has been mounted to the chassis and the aerial continues assembly at the 41 plant.
- The body continues assembly at the 41 plant.

ISSIOM MOZ-TOR

/ODE