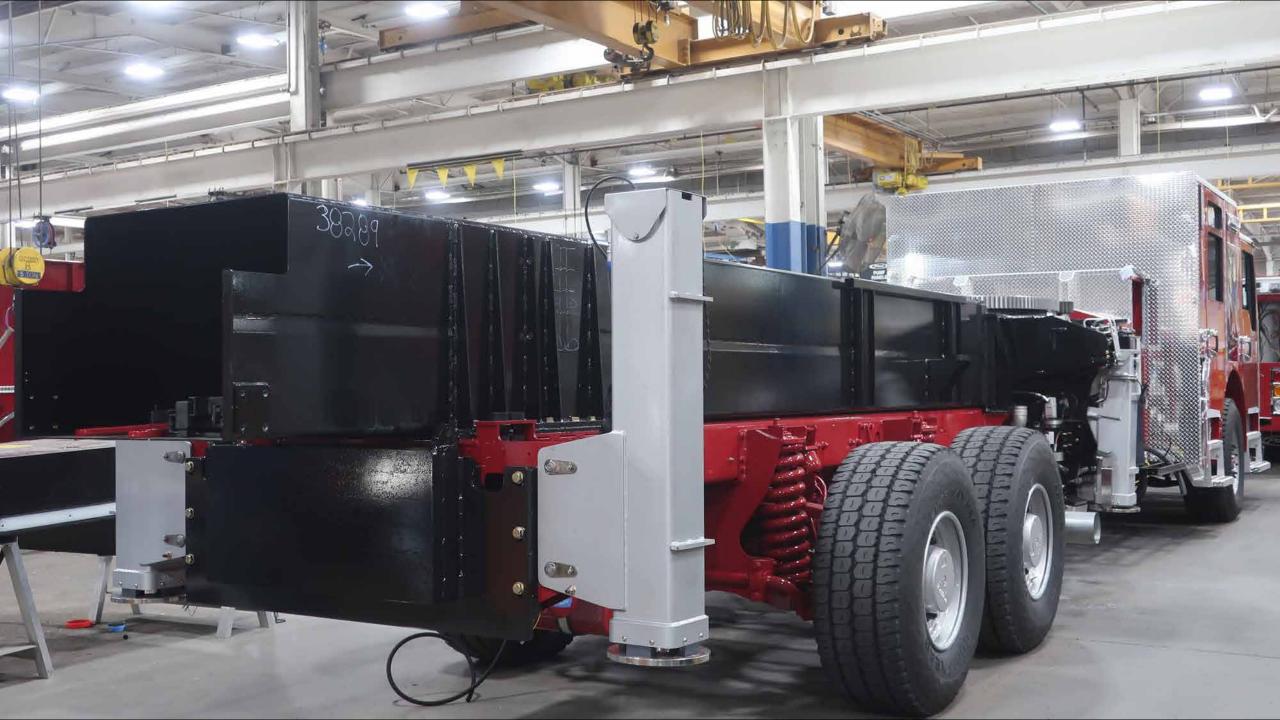

## Wk 8 Production ending May 3, 2024

- The torque box has been mounted to the chassis and the aerial continues assembly at the 41 plant.
- The body continues assembly at the 41 plant.

ISSIOM MOZ-TOR

/ODE