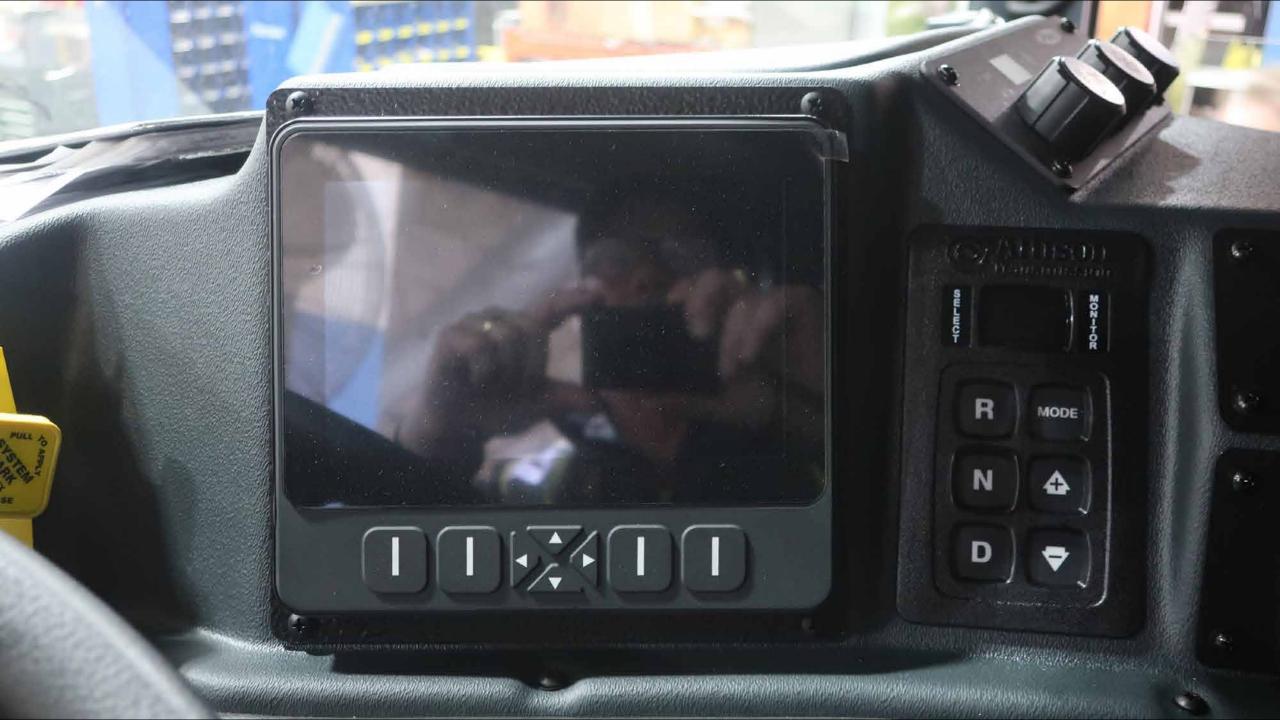

4

**7** 

ENG BRK ON/OFF ENG BRK LO/MED/HI MIRROR HEAT FRONT WHEEL LOCK

LEFT

MIRROR CONTROLS

RIGHT

AERIAL MASTER STABILIZER CAMERA

DS CORNERING LIGHT PS CORNERING LIGHT