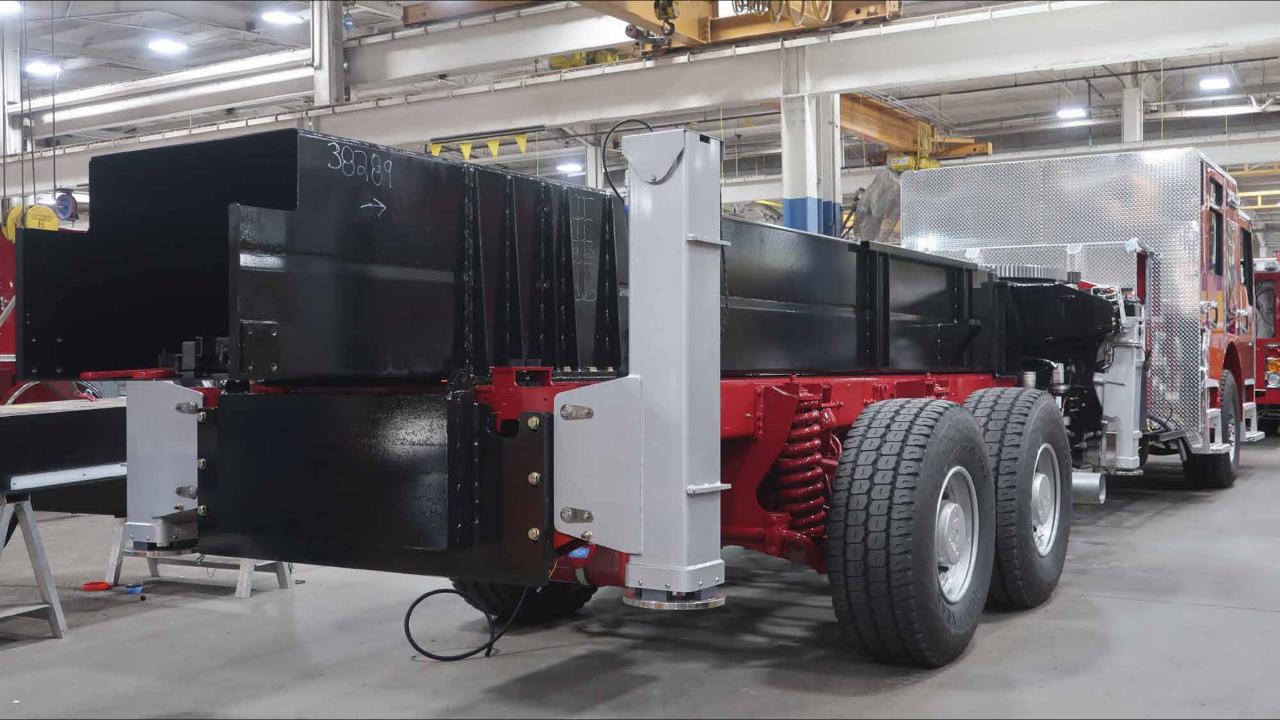

## Photo Album for Pierce Job 38289 Pascua Pueblo Fire Department, AZ Custom Velocity 100' Aerial

## Wk 8 Production ending May 3, 2024

- The torque box has been mounted to the chassis and the aerial continues assembly at the 41 plant.
- The body continues assembly at the 41 plant.

ISSIOM MOZ-TOR

/ODE