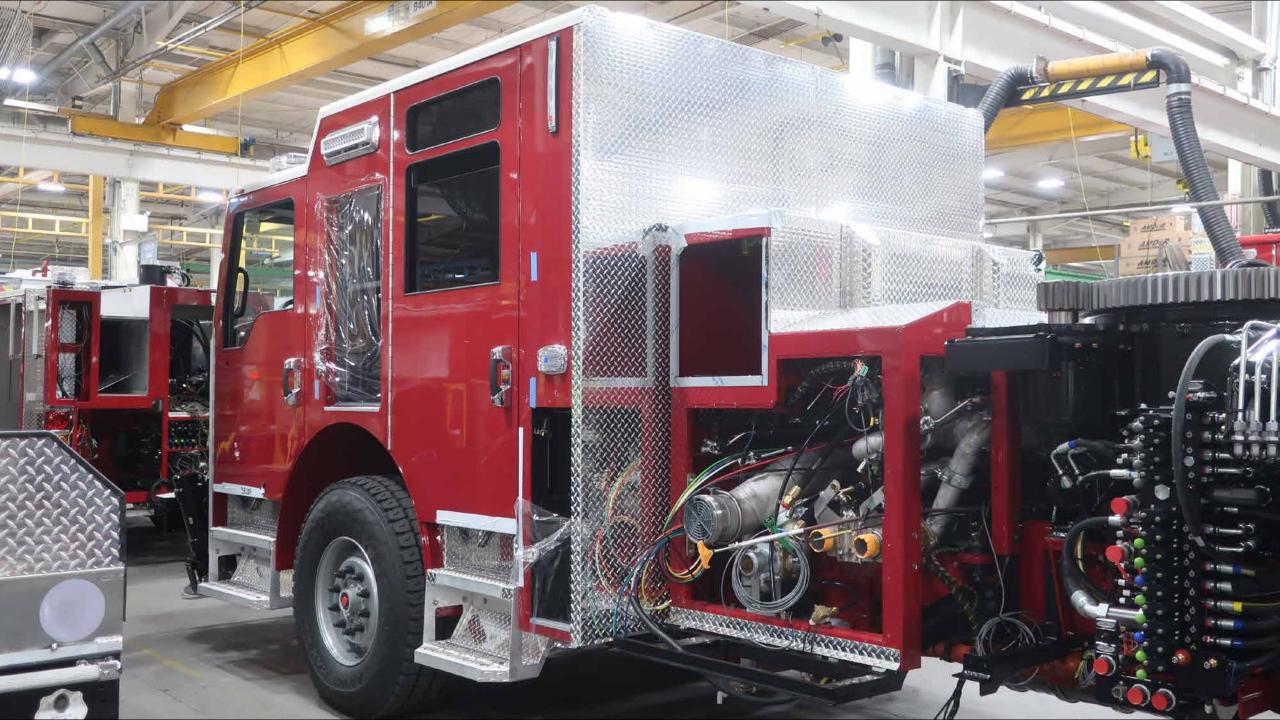

## Wk 8 Production ending May 3, 2024

- The torque box has been mounted to the chassis and the aerial continues assembly at the 41 plant.
- The body continues assembly at the 41 plant.

ISSIOM MOZ-TOR

/ODE