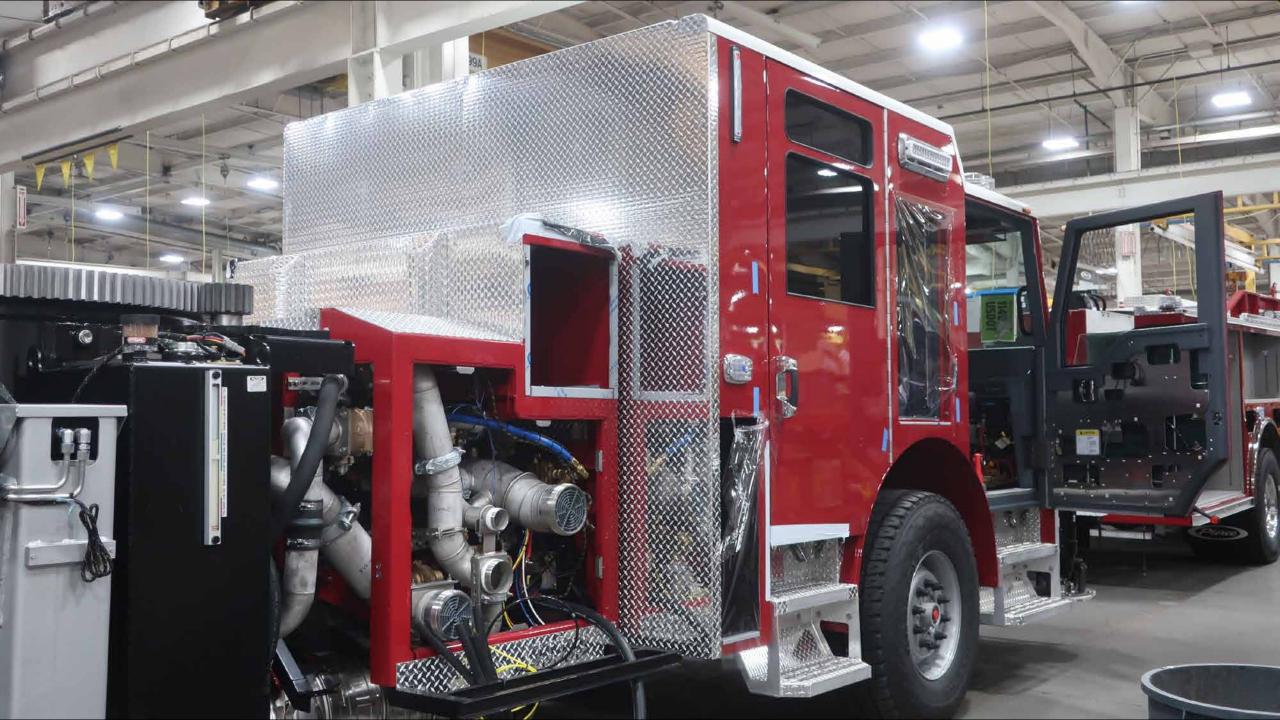

## Wk 8 Production ending May 3, 2024

- The torque box has been mounted to the chassis and the aerial continues assembly at the 41 plant.
- The body continues assembly at the 41 plant.

ISSIOM MOZ-TOR

/ODE