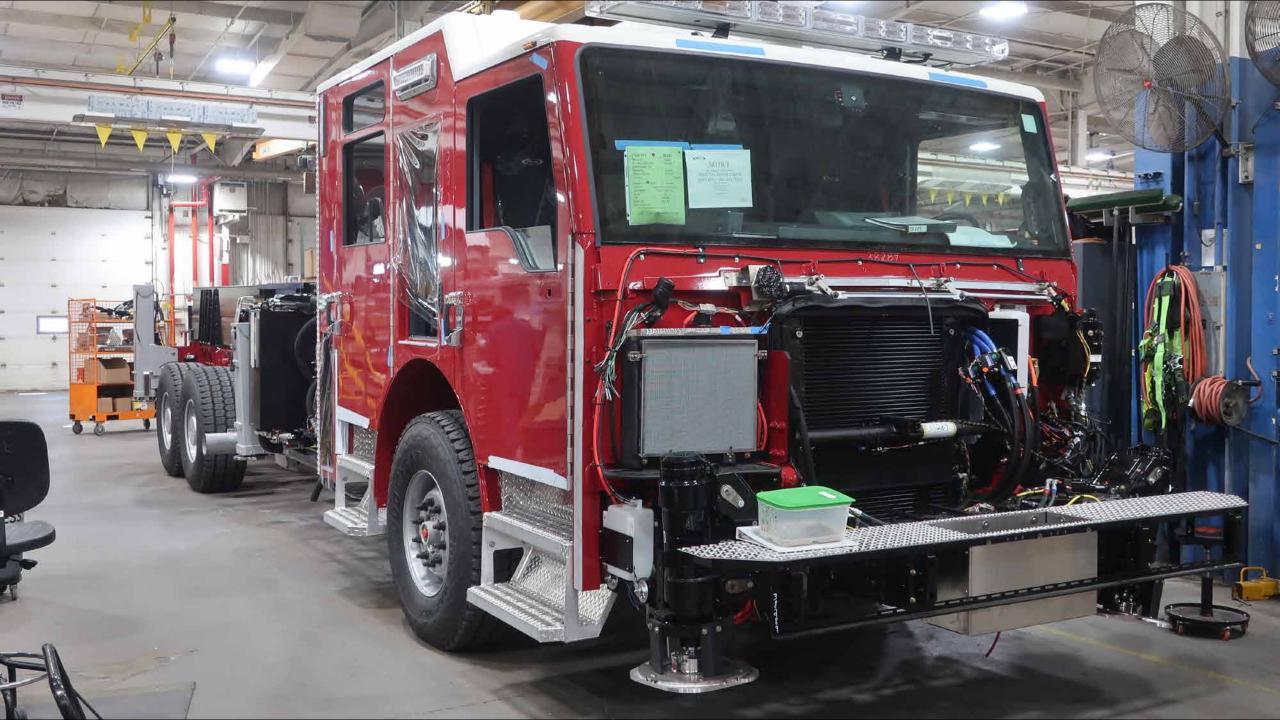

## Wk 8 Production ending May 3, 2024

- The torque box has been mounted to the chassis and the aerial continues assembly at the 41 plant.
- The body continues assembly at the 41 plant.

ISSIOM MOZ-TOR

/ODE