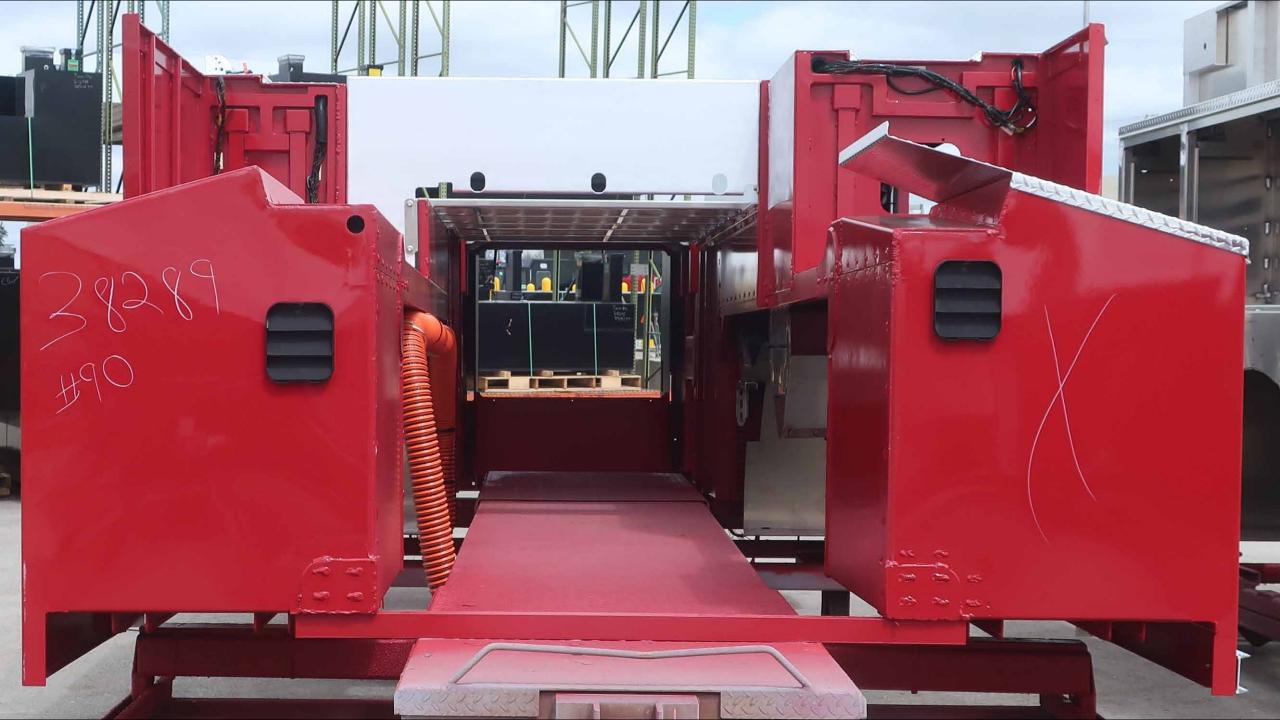

## Wk 8 Production ending May 3, 2024

- The torque box has been mounted to the chassis and the aerial continues assembly at the 41 plant.
- The body continues assembly at the 41 plant.

ISSIOM MOZ-TOR

/ODE