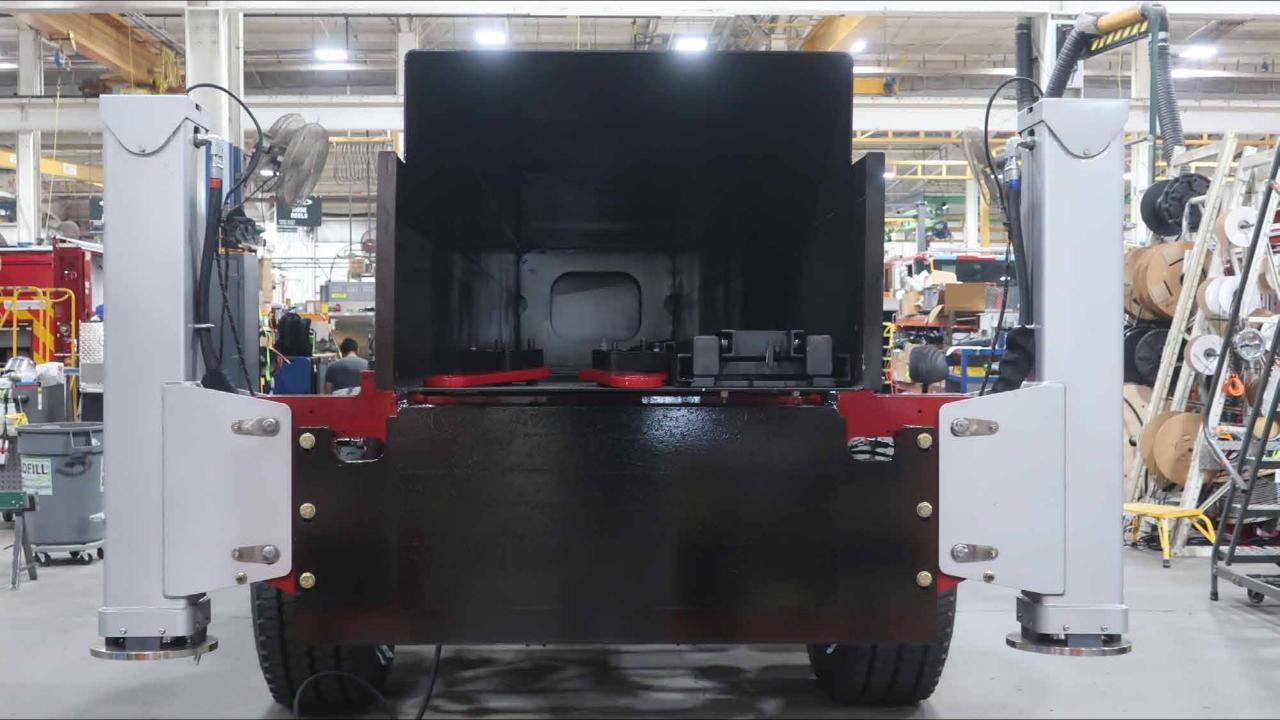

## Wk 8 Production ending May 3, 2024

- The torque box has been mounted to the chassis and the aerial continues assembly at the 41 plant.
- The body continues assembly at the 41 plant.

ISSIOM MOZ-TOR

/ODE