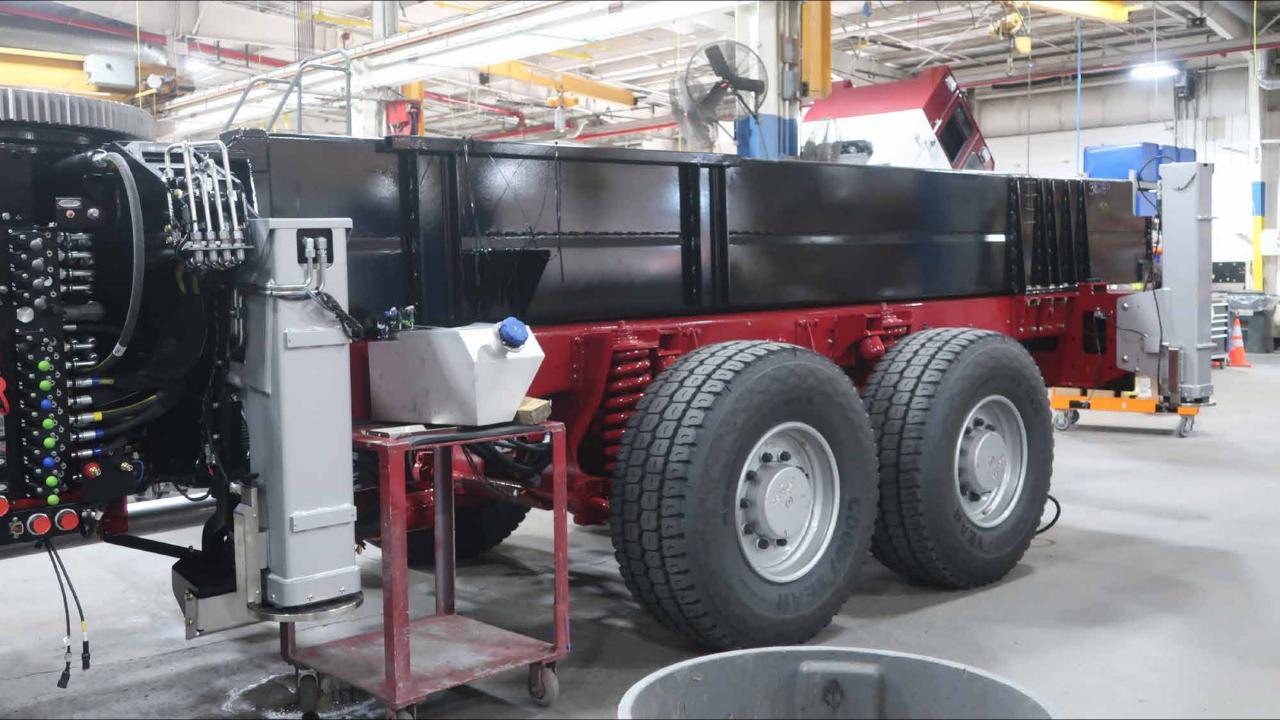

## Wk 8 Production ending May 3, 2024

- The torque box has been mounted to the chassis and the aerial continues assembly at the 41 plant.
- The body continues assembly at the 41 plant.

ISSIOM MOZ-TOR

/ODE