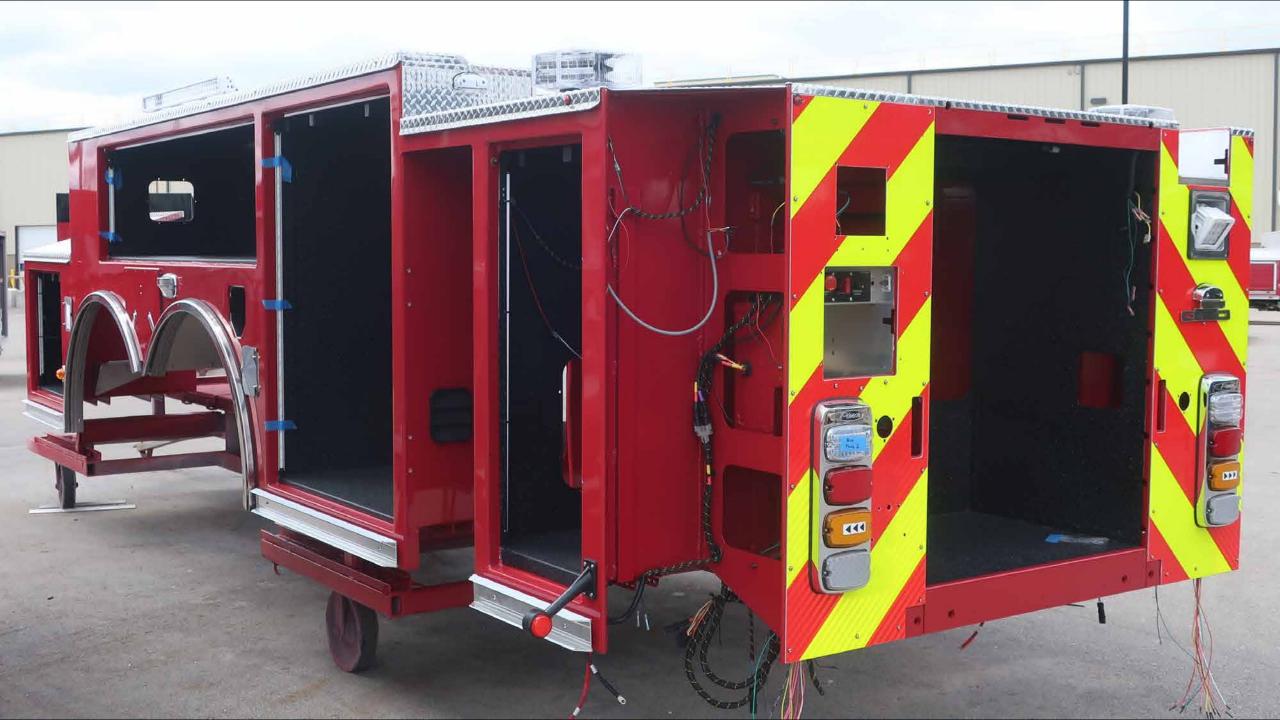

## Wk 8 Production ending May 3, 2024

- The torque box has been mounted to the chassis and the aerial continues assembly at the 41 plant.
- The body continues assembly at the 41 plant.

ISSIOM MOZ-TOR

/ODE