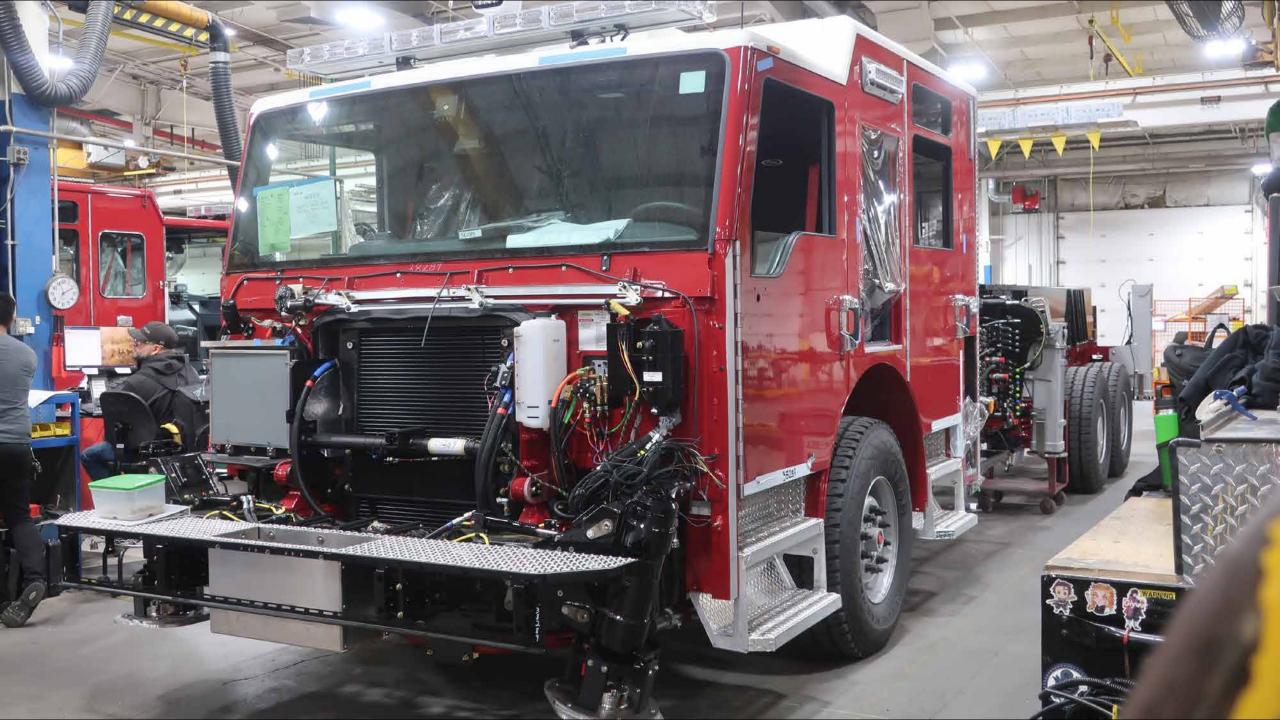

## Wk 8 Production ending May 3, 2024

- The torque box has been mounted to the chassis and the aerial continues assembly at the 41 plant.
- The body continues assembly at the 41 plant.

ISSIOM MOZ-TOR

/ODE