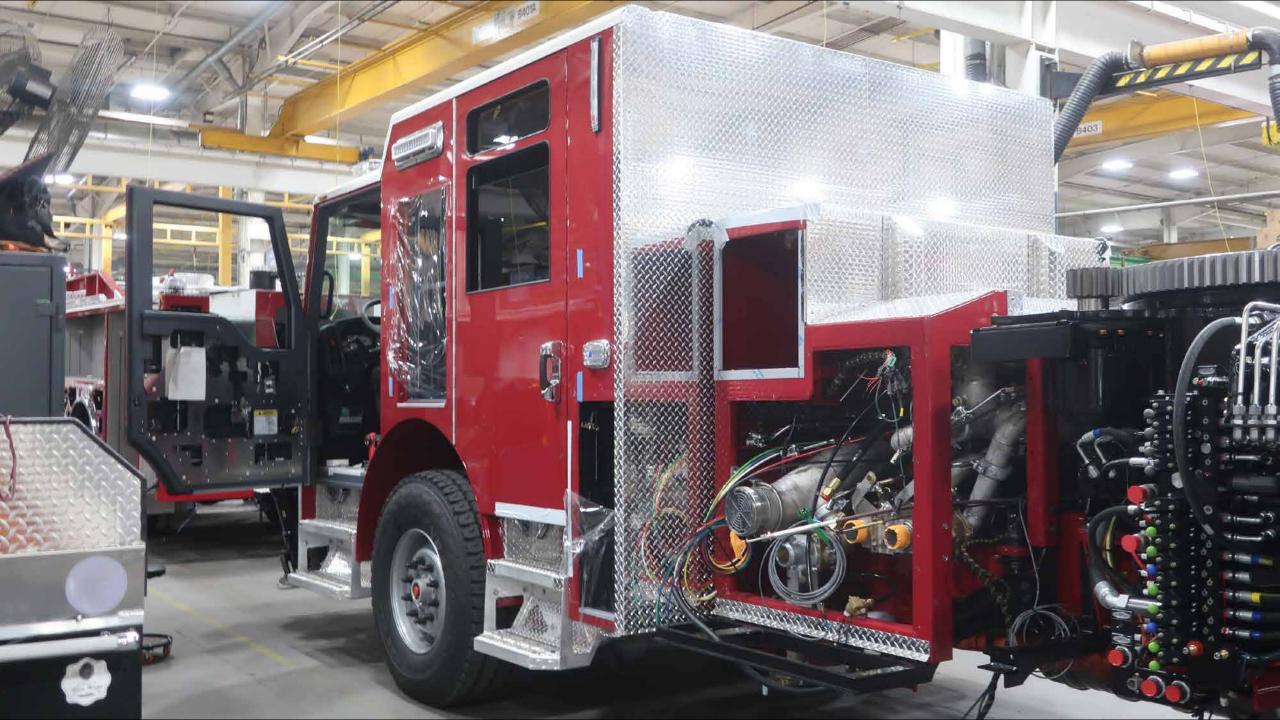

## Wk 8 Production ending May 3, 2024

- The torque box has been mounted to the chassis and the aerial continues assembly at the 41 plant.
- The body continues assembly at the 41 plant.

ISSIOM MOZ-TOR

/ODE