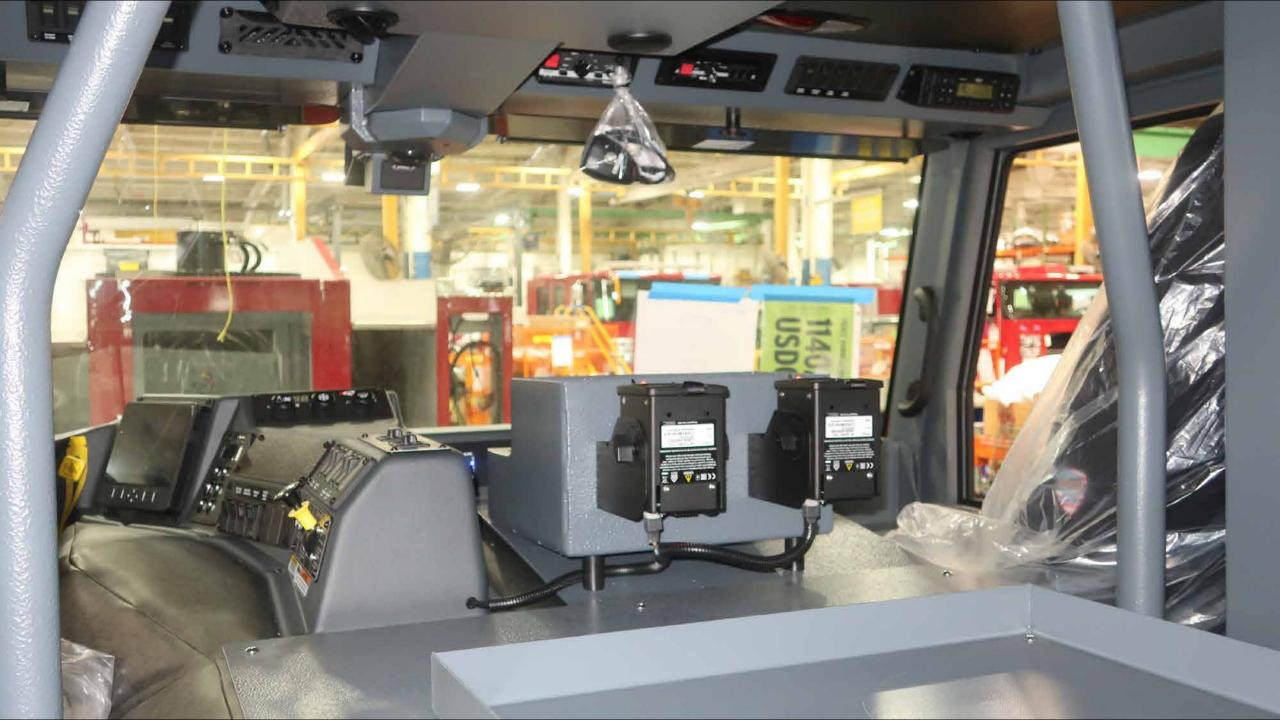

4

**7** 

ENG BRK ON/OFF ENG BRK LO/MED/HI MIRROR HEAT FRONT WHEEL LOCK

LEFT

MIRROR CONTROLS

RIGHT

AERIAL MASTER STABILIZER CAMERA

DS CORNERING LIGHT PS CORNERING LIGHT

PUMP TO
ROAD

1. SHIFT TRUCK
TRANSMISSION TO

EMERGENCY MASTER ROOF LIGHT FRONT WARNING SIDE WARNING LOWER REAR WARNING UPPER REAR WARNING

HUGHES FIRE EQUIPMENT