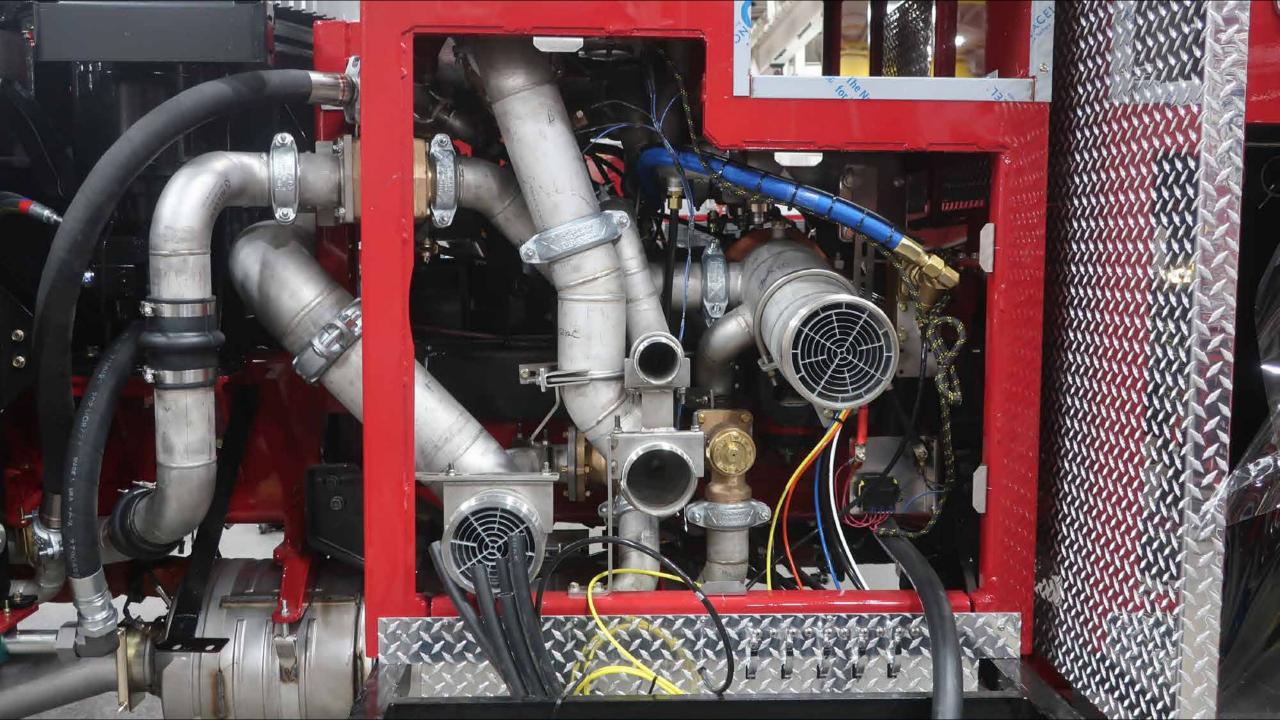

## Wk 8 Production ending May 3, 2024

- The torque box has been mounted to the chassis and the aerial continues assembly at the 41 plant.
- The body continues assembly at the 41 plant.

ISSIOM MOZ-TOR

/ODE