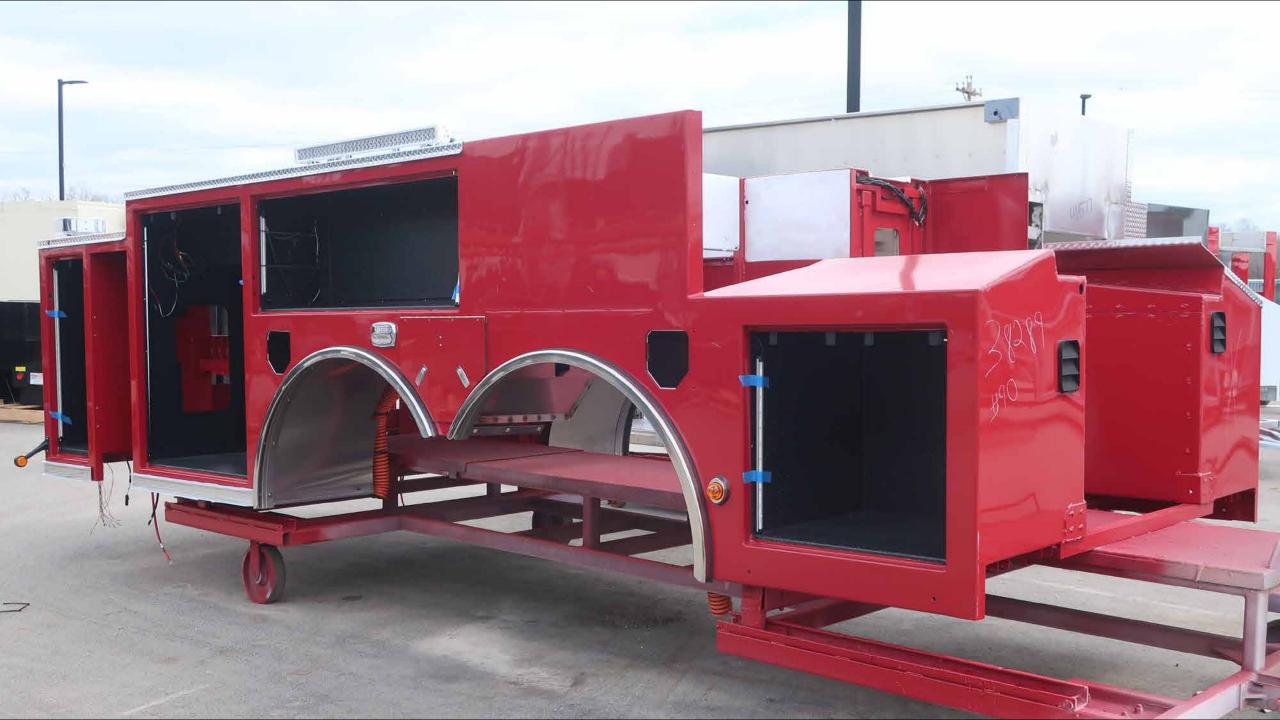

## Wk 8 Production ending May 3, 2024

- The torque box has been mounted to the chassis and the aerial continues assembly at the 41 plant.
- The body continues assembly at the 41 plant.

ISSIOM MOZ-TOR

/ODE