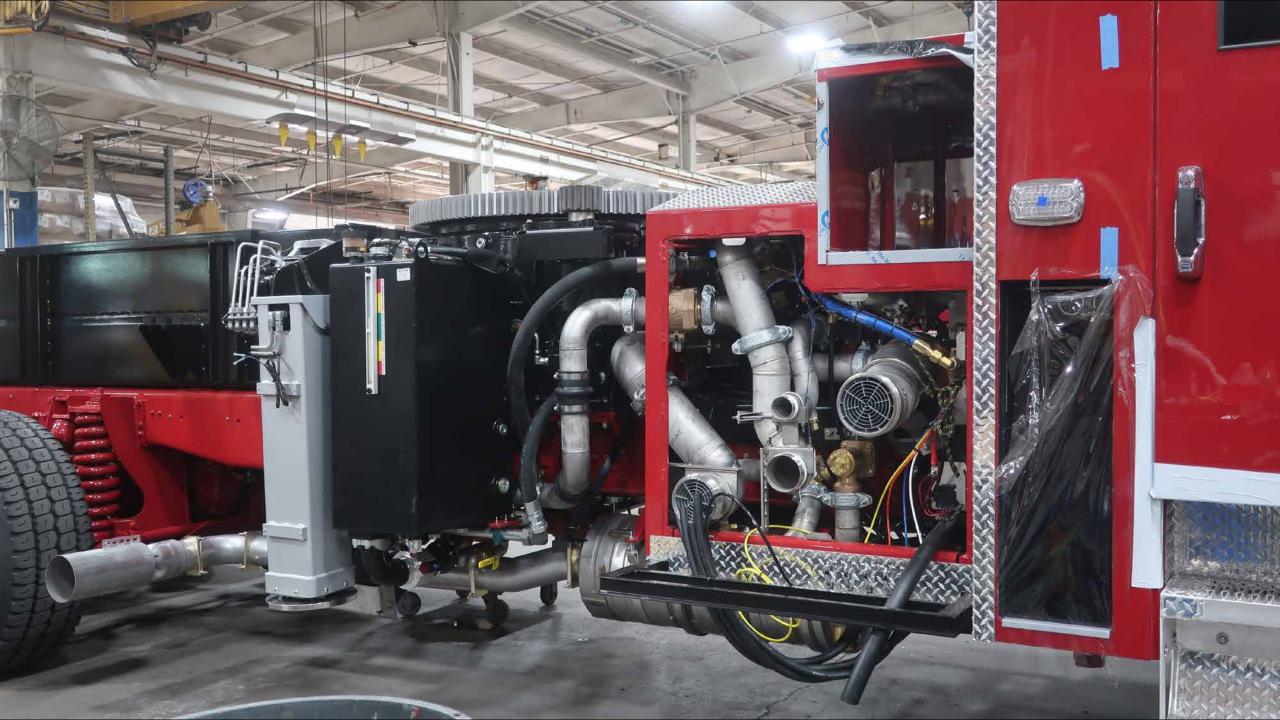

## Photo Album for Pierce Job 38289 Pascua Pueblo Fire Department, AZ Custom Velocity 100' Aerial

## Wk 8 Production ending May 3, 2024

- The torque box has been mounted to the chassis and the aerial continues assembly at the 41 plant.
- The body continues assembly at the 41 plant.

ISSIOM MOZ-TOR

/ODE