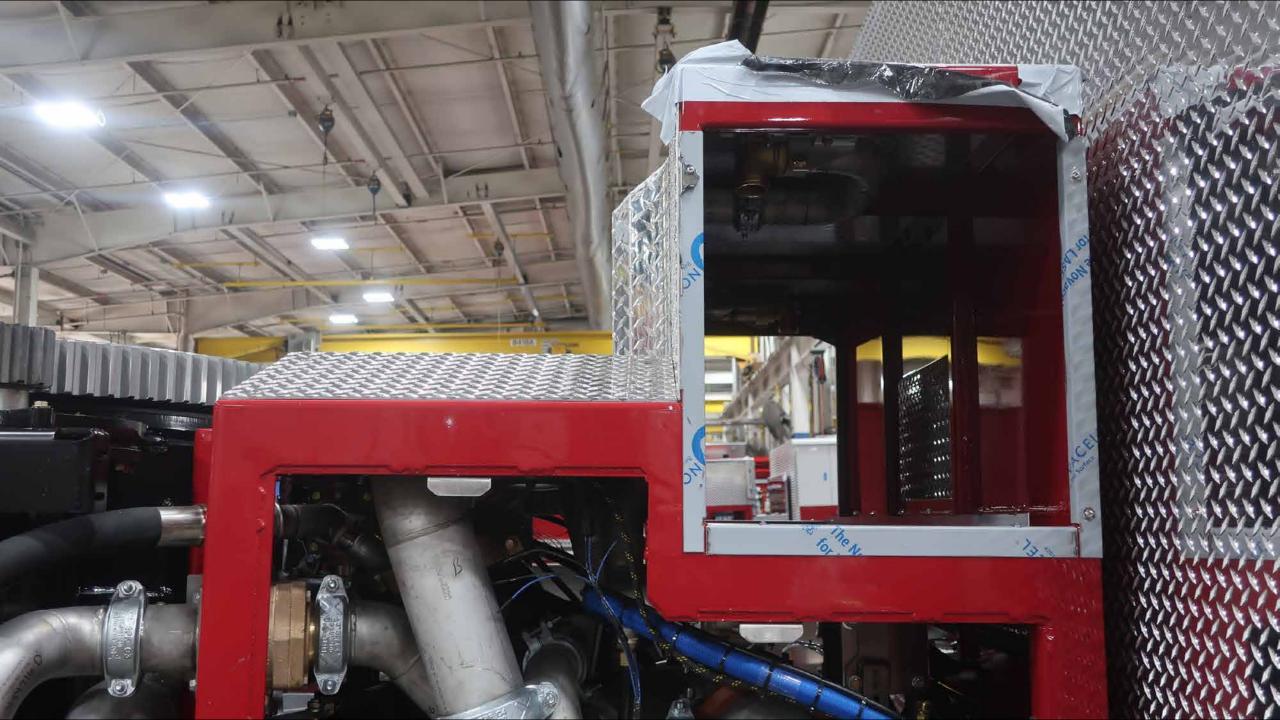

## Photo Album for Pierce Job 38289 Pascua Pueblo Fire Department, AZ Custom Velocity 100' Aerial

## Wk 8 Production ending May 3, 2024

- The torque box has been mounted to the chassis and the aerial continues assembly at the 41 plant.
- The body continues assembly at the 41 plant.

ISSIOM MOZ-TOR

/ODE