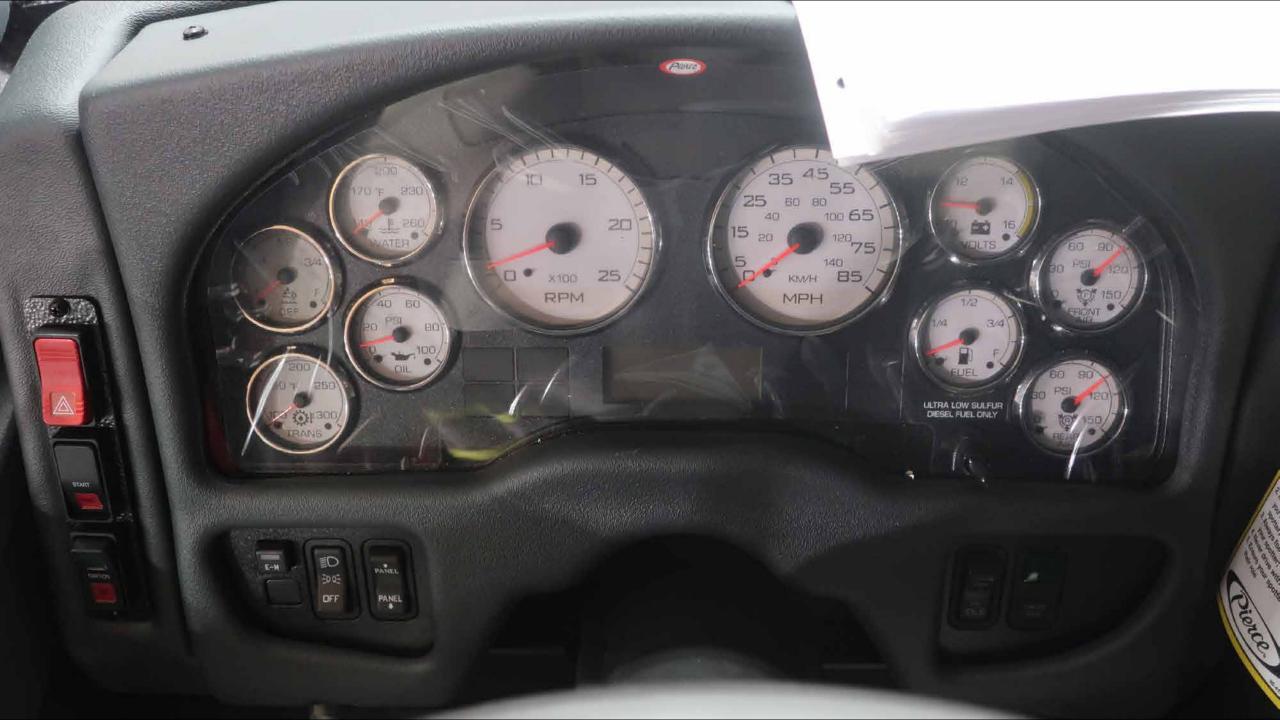

## Wk 8 Production ending May 3, 2024

- The torque box has been mounted to the chassis and the aerial continues assembly at the 41 plant.
- The body continues assembly at the 41 plant.

ISSIOM MOZ-TOR

/ODE