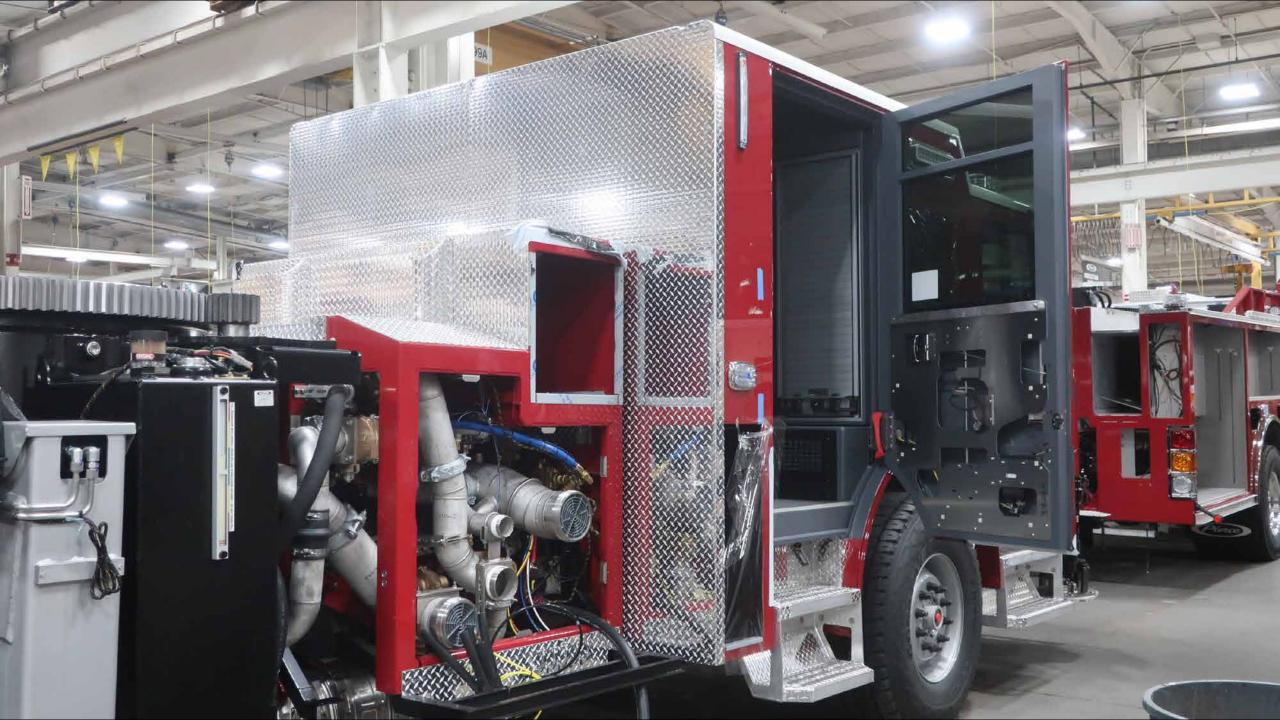

## Wk 8 Production ending May 3, 2024

- The torque box has been mounted to the chassis and the aerial continues assembly at the 41 plant.
- The body continues assembly at the 41 plant.

ISSIOM MOZ-TOR

/ODE