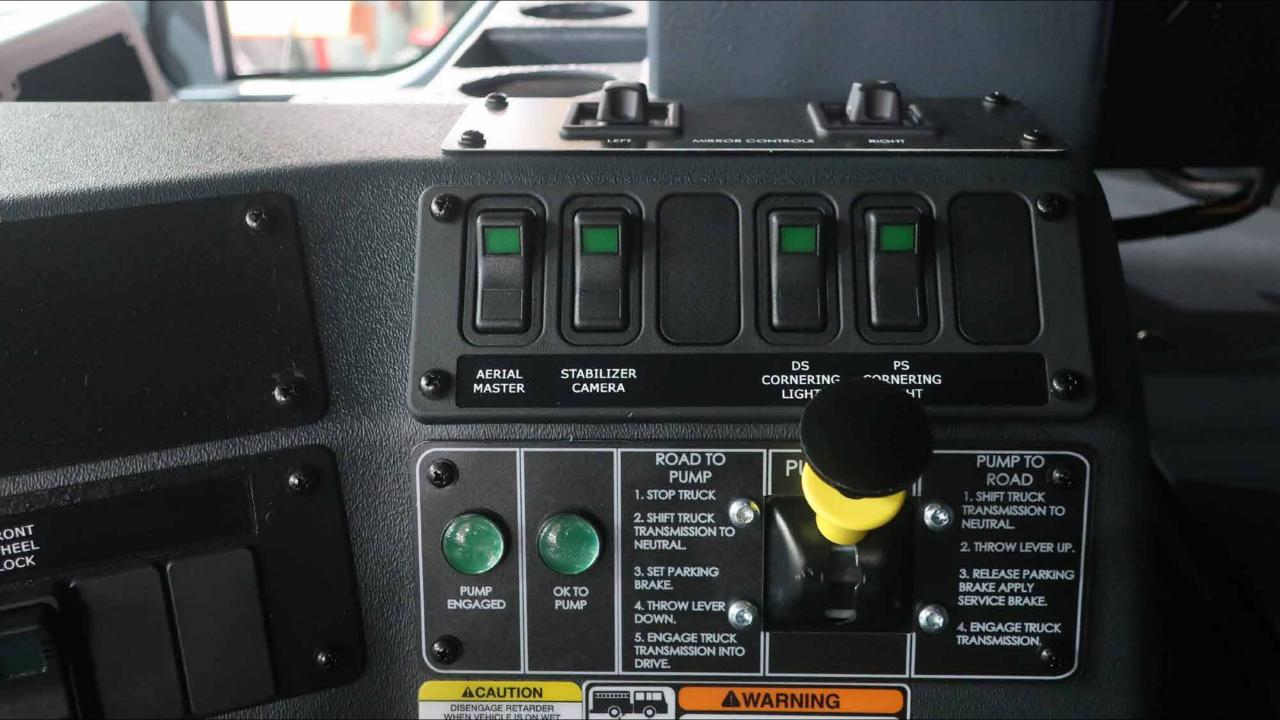

4

**7** 

ENG BRK ON/OFF ENG BRK LO/MED/HI MIRROR HEAT FRONT WHEEL LOCK

LEFT

MIRROR CONTROLS

RIGHT

AERIAL MASTER STABILIZER CAMERA

DS CORNERING LIGHT PS CORNERING LIGHT

PUMP TO
ROAD

1. SHIFT TRUCK
TRANSMISSION TO

EMERGENCY MASTER ROOF LIGHT FRONT WARNING SIDE WARNING LOWER REAR WARNING UPPER REAR WARNING

HUGHES FIRE EQUIPMENT