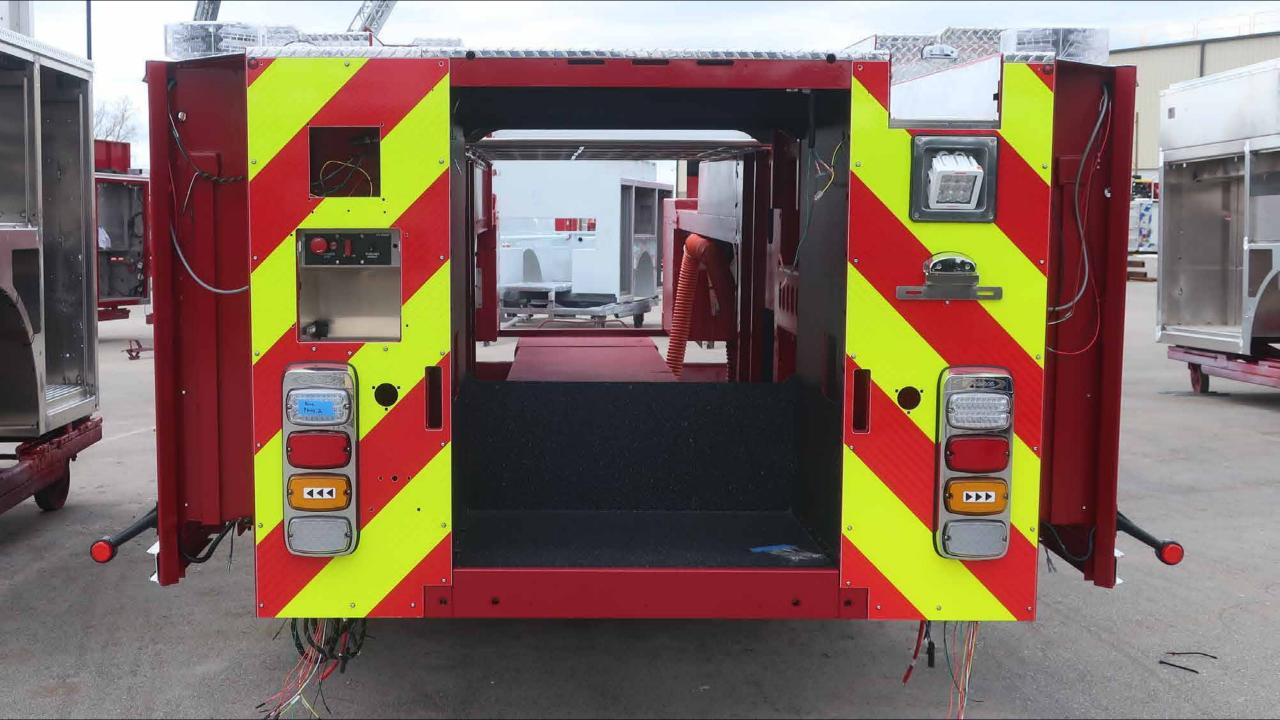

## Wk 8 Production ending May 3, 2024

- The torque box has been mounted to the chassis and the aerial continues assembly at the 41 plant.
- The body continues assembly at the 41 plant.

ISSIOM MOZ-TOR

/ODE