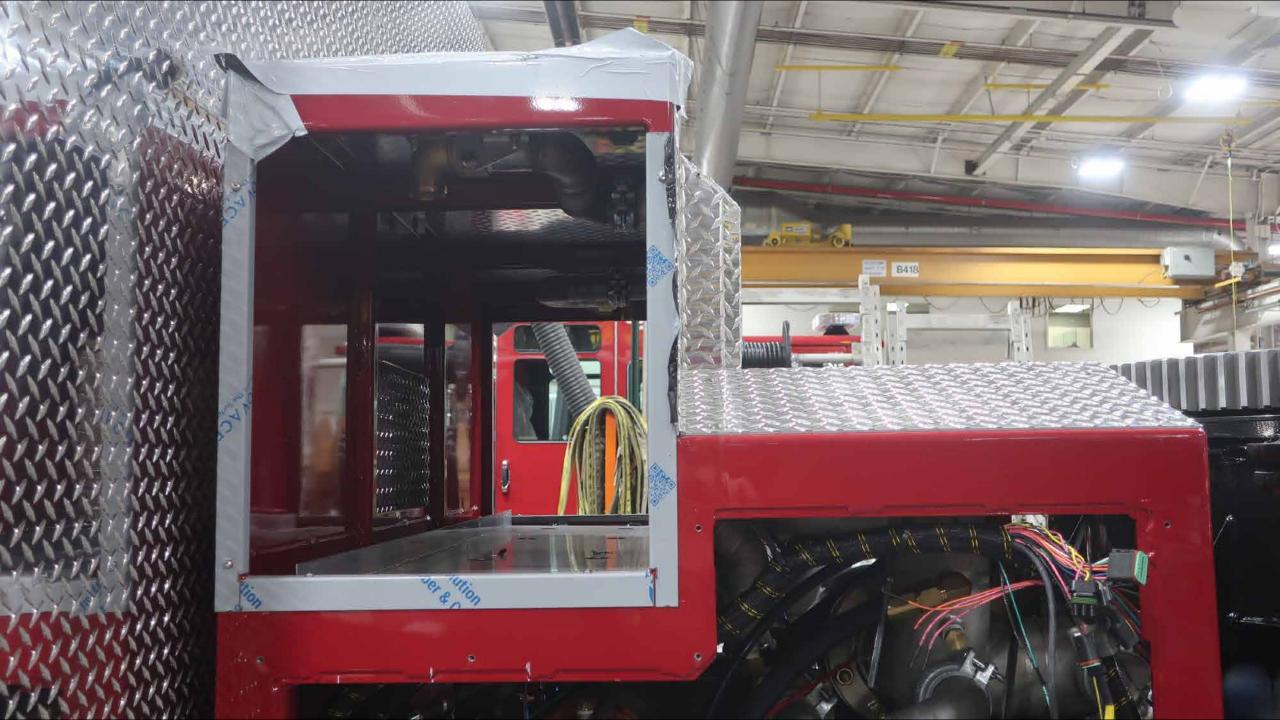

## Wk 8 Production ending May 3, 2024

- The torque box has been mounted to the chassis and the aerial continues assembly at the 41 plant.
- The body continues assembly at the 41 plant.

ISSIOM MOZ-TOR

/ODE