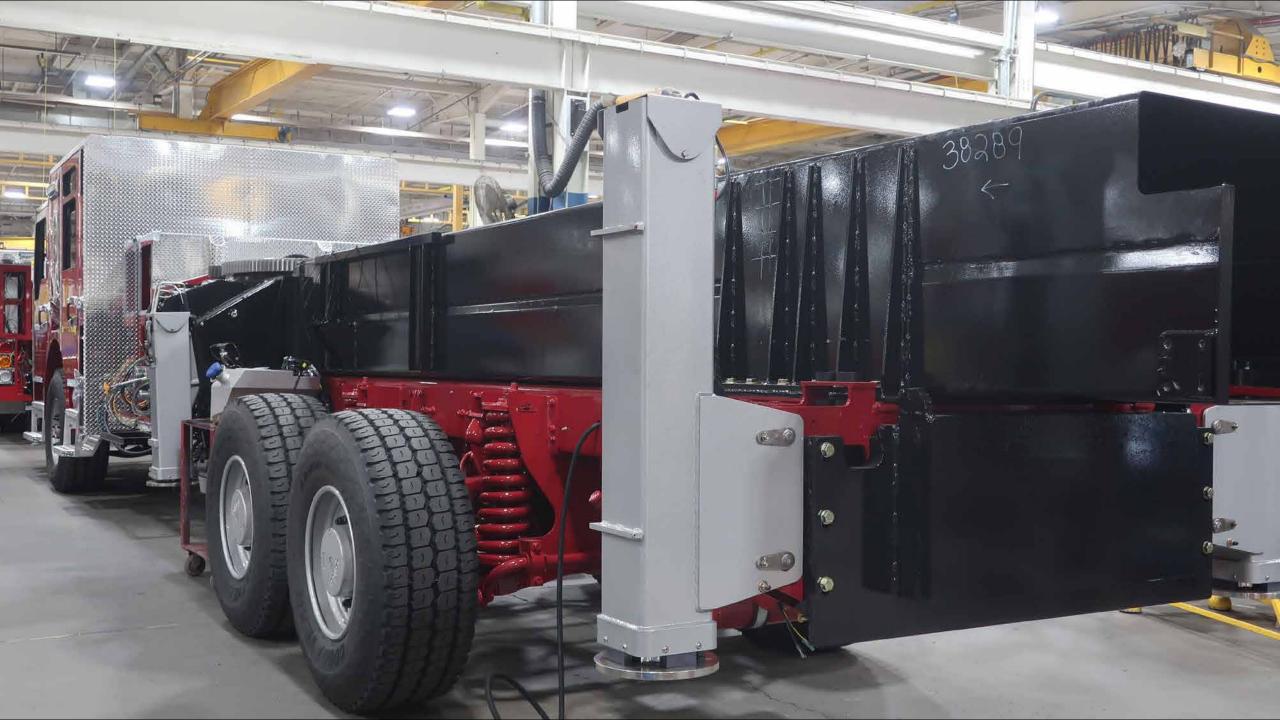

## Wk 8 Production ending May 3, 2024

- The torque box has been mounted to the chassis and the aerial continues assembly at the 41 plant.
- The body continues assembly at the 41 plant.

ISSIOM MOZ-TOR

/ODE