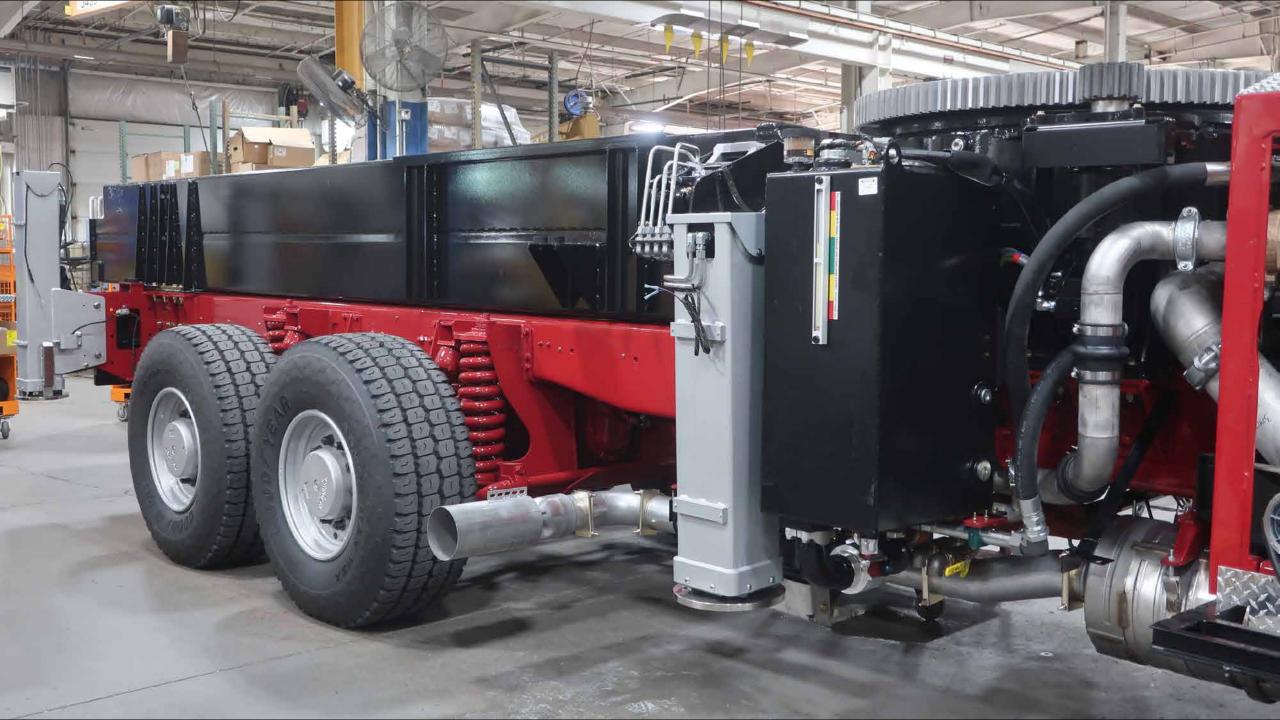

## Photo Album for Pierce Job 38289 Pascua Pueblo Fire Department, AZ Custom Velocity 100' Aerial

## Wk 8 Production ending May 3, 2024

- The torque box has been mounted to the chassis and the aerial continues assembly at the 41 plant.
- The body continues assembly at the 41 plant.

ISSIOM MOZ-TOR

/ODE