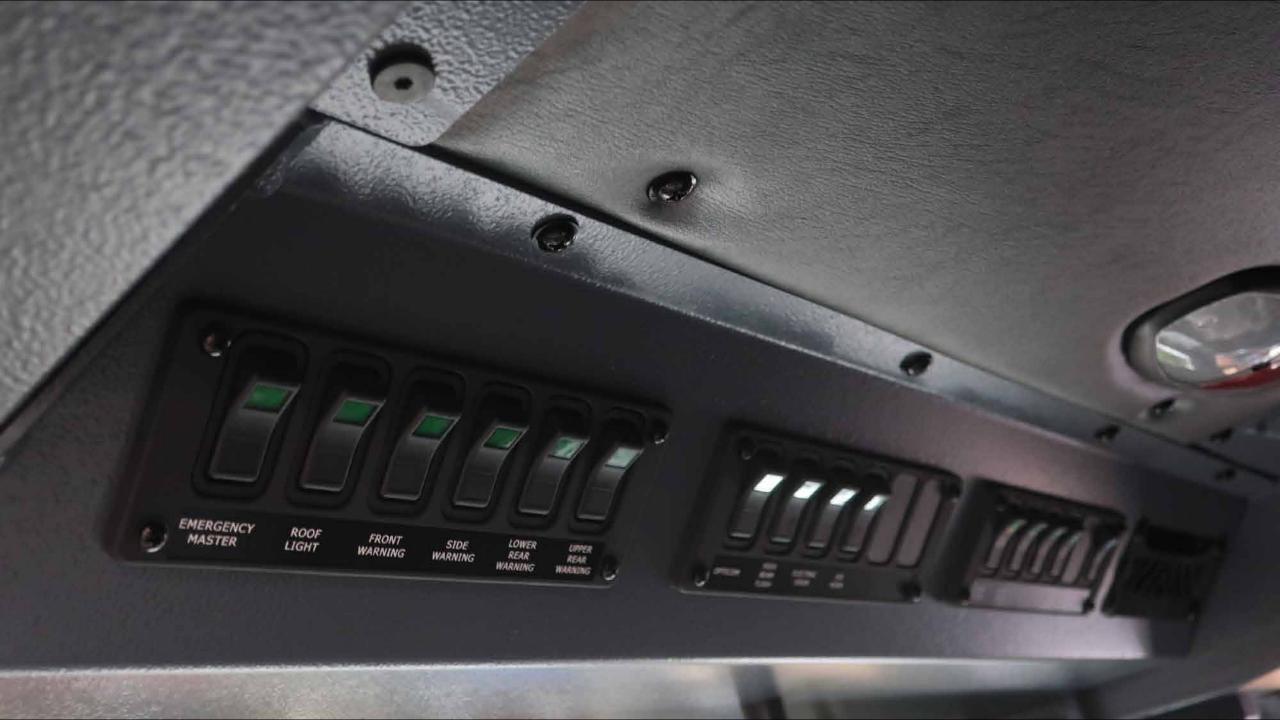

PUMP TO
ROAD

1. SHIFT TRUCK
TRANSMISSION TO

EMERGENCY MASTER ROOF LIGHT FRONT WARNING SIDE WARNING LOWER REAR WARNING UPPER REAR WARNING

HUGHES FIRE EQUIPMENT